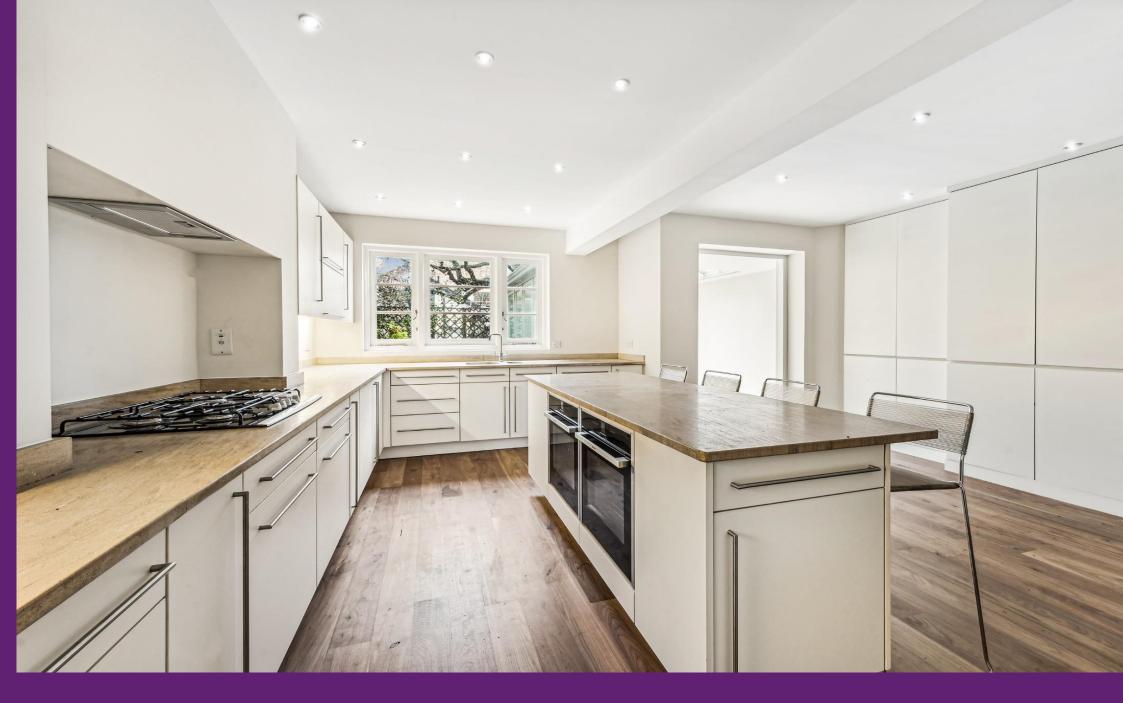

Oakley Street Chelsea, SW3

CHESTERTONS

Finished to a high standard with four bedrooms and three bathrooms as well as a private paved garden. This terraced family house on Oakley Street in Chelsea benefits from an abundance of natural light, grand proportions and period features.

- Four bedroom Period house
- Study room/Office space
- Private garden
- Conservatory
- Unfurnished
- Newly redecorated