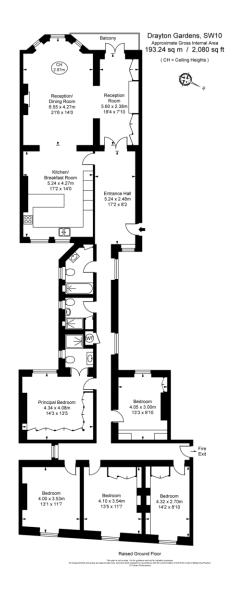

Drayton Gardens Chelsea, SW10

The property has been extensively renovated throughout and boast an open plan kitchen reception with integrated appliances,semi separate study area leading out to a balcony, 5 bedrooms, 3 bathrooms (2 en-suites).

- 5 bedrooms, 3 bathrooms
- Mansion block
- Raised ground floor
- Private balcony
- Newly renovated
- Over 2,200 square feet