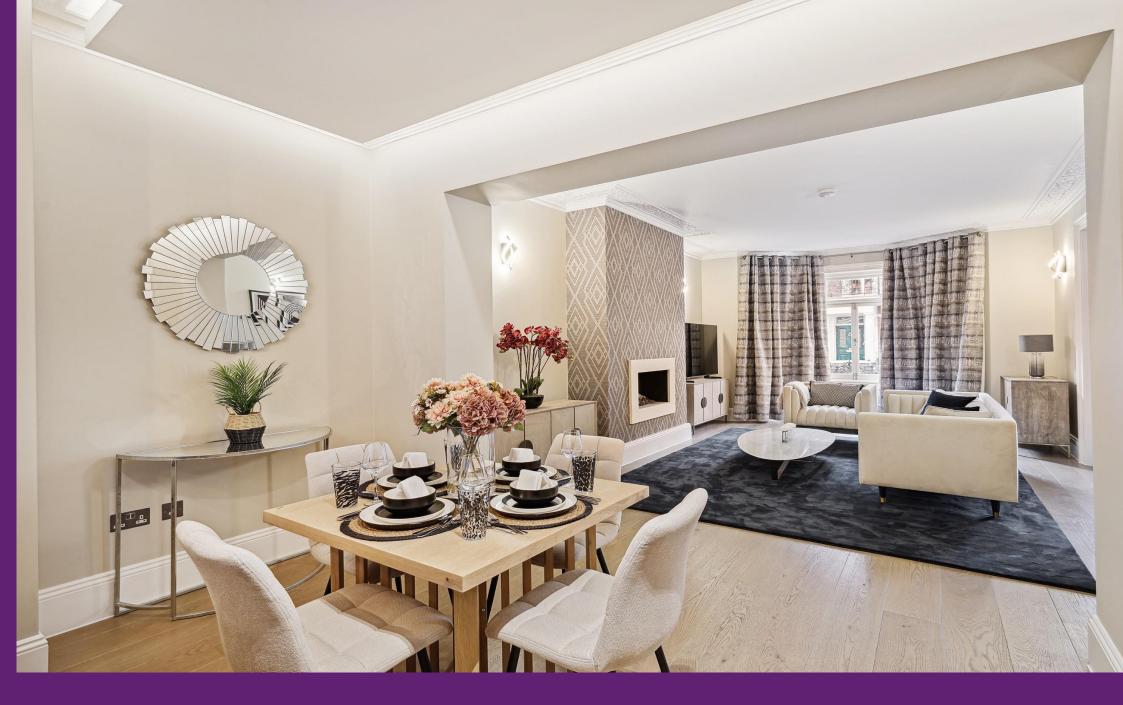

Drayton Gardens Chelsea, SW10

The property has been extensively renovated throughout and boast an open plan kitchen reception with integrated appliances,semi separate study area leading out to a balcony, 5 bedrooms, 3 bathrooms (2 en-suites).

- 5 bedrooms, 3 bathrooms
- Mansion block
- Raised ground floor
- Private balcony
- Newly renovated
- Over 2,200 square feet