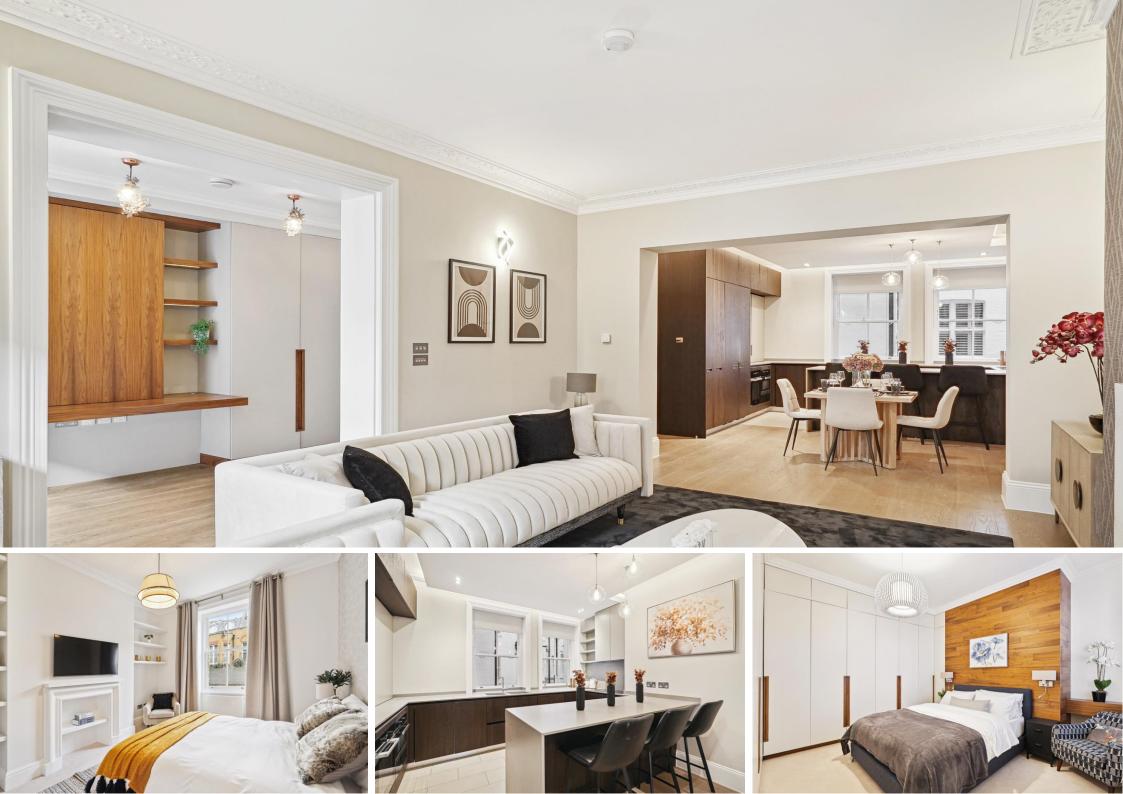

Drayton Gardens Chelsea, SW10

The property has been extensively renovated throughout and boast an open plan kitchen reception with integrated appliances,semi separate study area leading out to a balcony, 5 bedrooms, 3 bathrooms (2 en-suites).

- 5 bedrooms, 3 bathrooms
- Mansion block
- Raised ground floor
- Private balcony
- Newly renovated
- Over 2,200 square feet