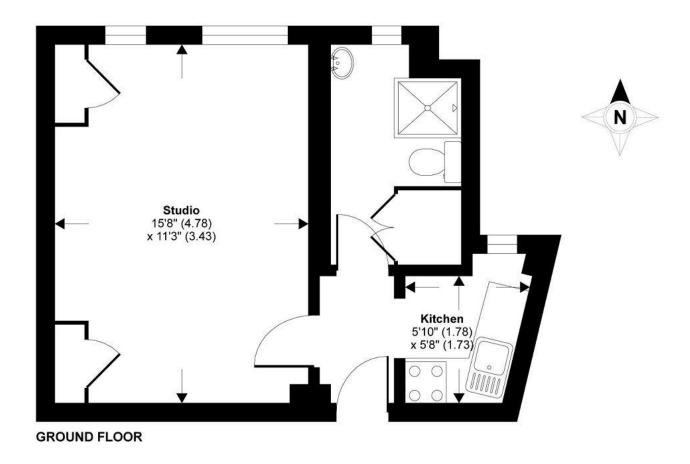

## TOTAL GROSS INTERNAL FLOOR AREA 304 SQ FT 28.2 SQ METRES

Whilst every attempt has been made to ensure the accuracy of the floor plan contained here, measurements of doors, windows and rooms are approximate and no responsibility is taken for any error, omission or misstatement. These plans are for representation purposes only as defined by RICS Code of Measuring Practice and should be used as such by any prospective purchaser. Specifically no guarantee is given on the total square footage of the property if quoted on this plan. Any figure given is for initial guidance only and should not be relied on as a basis of valuation.