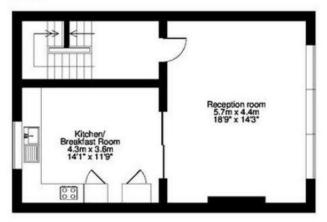

#### Flat 2, 283 Fulham Road, SW10 Approximate gross Internal area 103 sq m (1,110 sq ft)

### First floor

Second floor Third floor