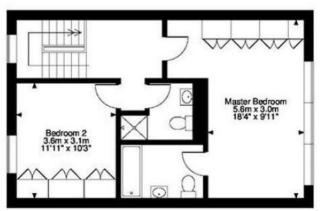

#### Flat 2, 283 Fulham Road, SW10 Approximate gross Internal area 103 sq m (1,110 sq ft)

### First floor

Second floor Third floor