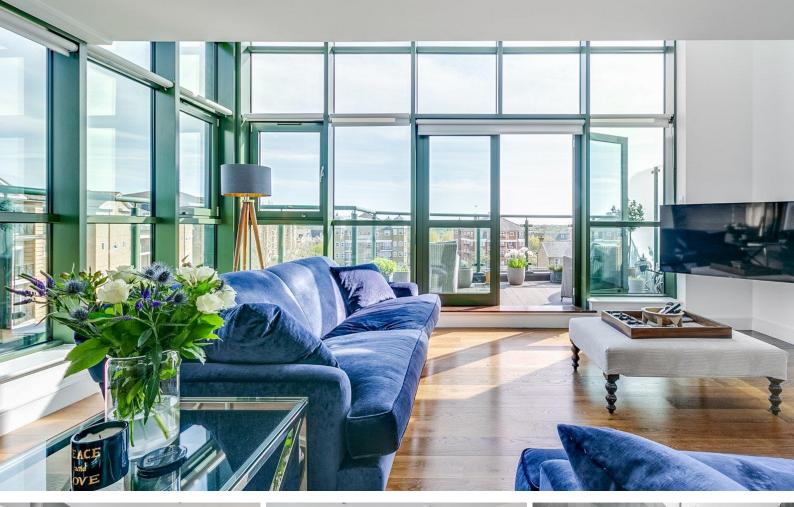

The wide entrance hall provides generous storage space and a guest cloakroom. Through double doors is the spacious dual-aspect reception room, which boasts high ceilings, floor-to-ceiling windows on two sides, a wraparound south-west facing balcony with river views and another balcony facing the river. On the opposite side is the large kitchen and dining room, which offers ample well-designed cabinetry and three windows for natural light.