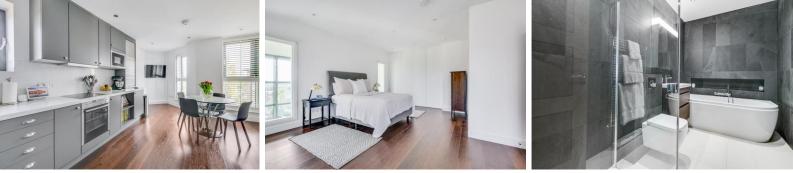

The wide entrance hall provides generous storage space and a guest cloakroom. Through double doors is the spacious dual-aspect reception room, which boasts high ceilings, floor-to-ceiling windows on two sides, a wraparound south-west facing balcony with river views and another balcony facing the river. On the opposite side is the large kitchen and dining room, which offers ample well-designed cabinetry and three windows for natural light.

Upstairs, off a central landing, is the sizeable principle bedroom suite which boasts bespoke wardrobes on two sides, large windows and a well-appointed bathroom with a bathtub and a separate shower. The second wellproportioned double bedroom also provides bespoke wardrobes, large windows and an en-suite bathroom with a shower.