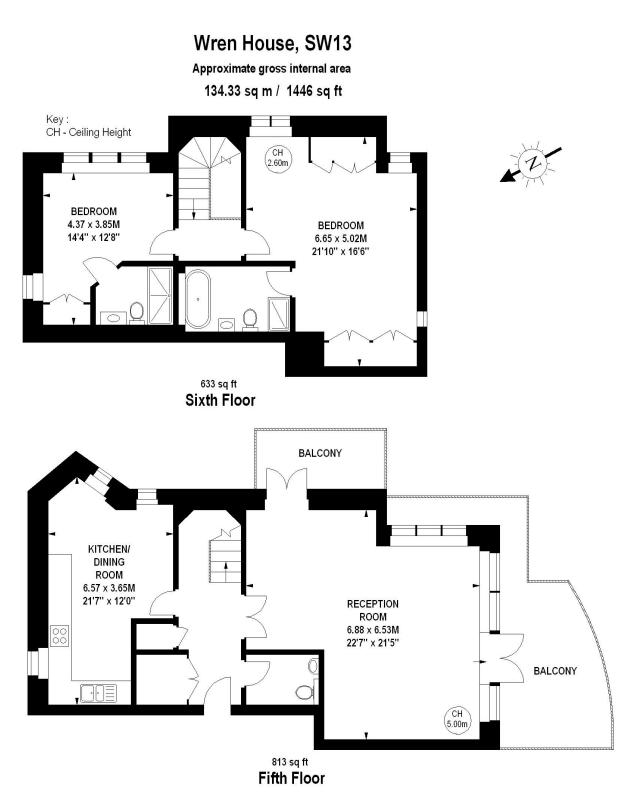

The wide entrance hall provides generous storage space and a guest cloakroom. Through double doors is the spacious dual-aspect reception room, which boasts high ceilings, floor-to-ceiling windows on two sides, a wraparound south-west facing balcony with river views and another balcony facing the river. On the opposite side is the large kitchen and dining room, which offers ample well-designed cabinetry and three windows for natural light.

Upstairs, off a central landing, is the sizeable principle bedroom suite which boasts bespoke wardrobes on two sides, large windows and a well-appointed bathroom with a bathtub and a separate shower. The second wellproportioned double bedroom also provides bespoke wardrobes, large windows and an en-suite bathroom with a shower.

The floor plan is not to scale and measurements and areas shown are approximate and therefore should be used for illustrative purposes only. The plan has been prepared in accordance with the RICS code of Measuring Practice and whilst we have confidence in the information produced, it must not be relied on. If there is any aspect of particular importance, you should carry out or commission your own inspection of the property. Copyright of FeaturePRO.