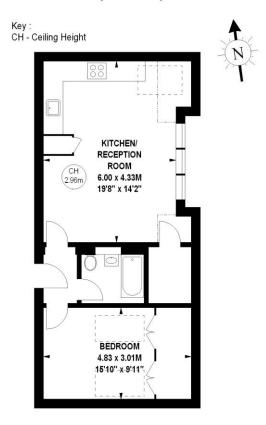

## Glentham Road, SW13

Approximate gross internal area 52.02 sq m / 560 sq ft

## Second Floor

The floor plan is not to scale and measurements and areas shown are approximate and therefore should be used for illustrative purposes only. The plan has been prepared in accordance with the RICS code of Measuring Practice and whilst we have confidence in the information produced, it must be not be relied on. If there is any aspect of particular importance, you should carry out or commission your own inspection of the property. Copyright of Feature PRO.