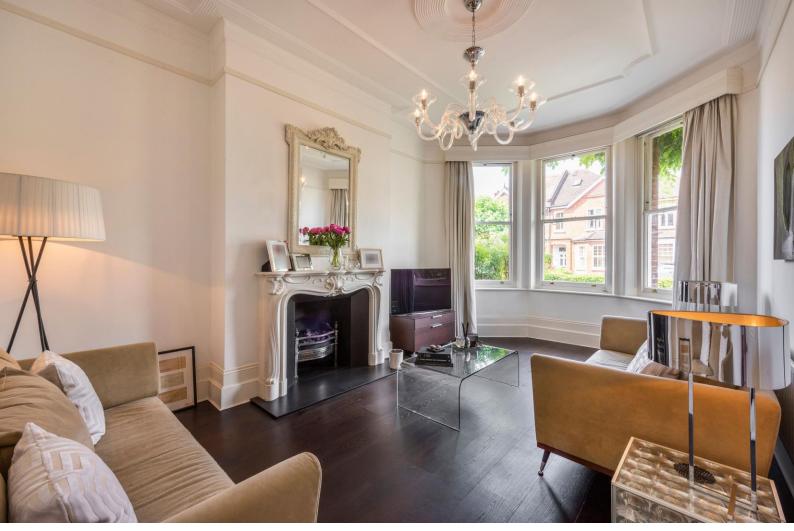

On the ground floor, off the entrance hall, is an inviting bay-fronted reception room, a guest cloakroom and a generous open-plan kitchen, dining and reception space at the rear with two sets of French doors out to the charming and sizeable garden. There is also a utility room in the cellar.