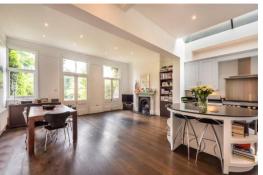

On the ground floor, off the entrance hall, is an inviting bay-fronted reception room, a guest cloakroom and a generous open-plan kitchen, dining and reception space at the rear with two sets of French doors out to the charming and sizeable garden. There is also a utility room in the cellar.