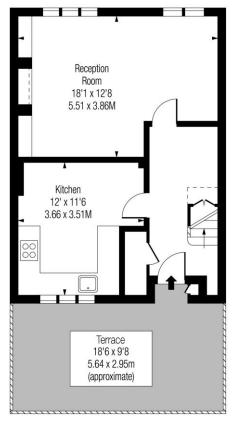

## Windermere Court, SW13

Ground Floor

First Floor

## Approx Gross Internal Area

912 Sq Ft - 84.72 Sq M

Includes Limited Use Area - 15 Sq Ft Drawn in accordance with IPMS 3B: Residential Illustration For Identification Purposes Only - Not to Scale www.homespacestudio.co.uk - Ref. No. 52283