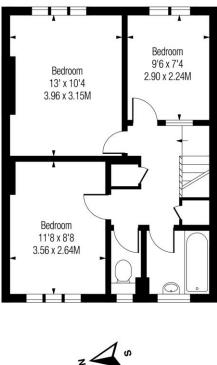

## Windermere Court, SW13

Ground Floor

First Floor

## Approx Gross Internal Area

912 Sq Ft - 84.72 Sq M

Includes Limited Use Area - 15 Sq Ft Drawn in accordance with IPMS 3B: Residential Illustration For Identification Purposes Only - Not to Scale www.homespacestudio.co.uk - Ref. No. 52283