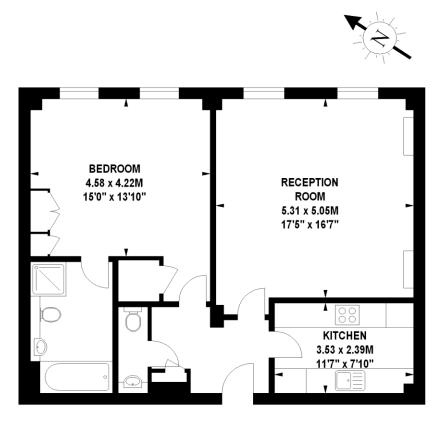

## **Richard Burbidge Mansions, SW13**

Approximate gross internal area

77.11 sq m / 830 sq ft

## Third Floor

Illustration For Identification Purposes Only. Not To Scale \*Floorplan Drawn According To RICS Guidelines Copyright of FeaturePRO

Minimum Term: Deposit Required: Local Authority: Council Tax Band: EPC Rating: Unfurnished 12 months five weeks rent (£2,884.62) London Borough of Richmond upon Thames E B