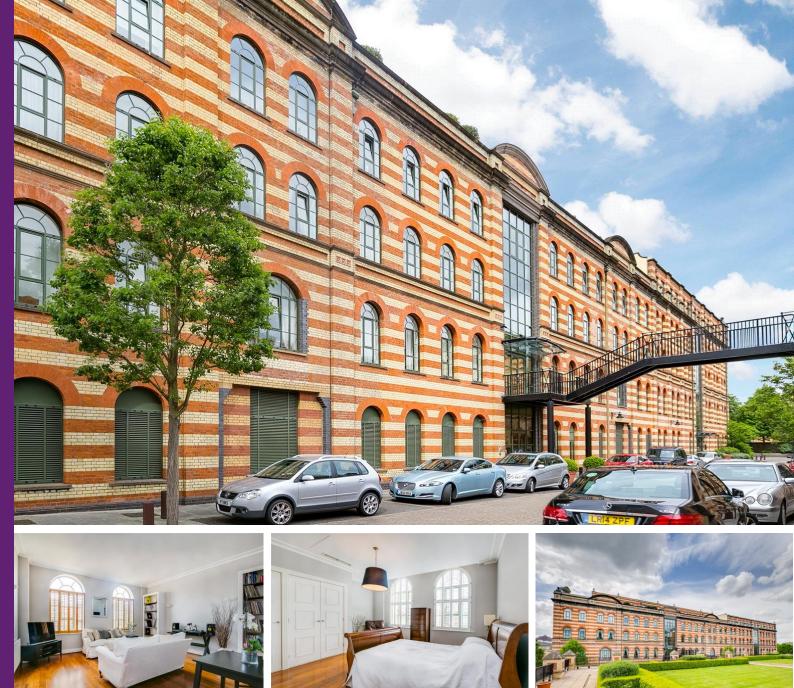

# **Brasenose Drive**

# Barnes, SW13

A well-presented apartment, on the third floor of a converted depository building, in highly-regarded Harrods Village. Measuring approximately 830 sq. ft., it boasts lift access, high ceilings, plenty of storage, air-conditioning and one allocated parking space.

Accommodation includes a generous reception room with large arched windows, a modern kitchen, one double bedroom with built-in wardrobes, a bathroom with a separate shower and a guest cloakroom.

Harrods Village is a gated development in north Barnes. It is set within wellmaintained grounds on the banks of the River Thames, with direct access to the towpath. Benefits include 24-hour concierge, a residents' leisure suite with a gym and swimming pool, manicured communal gardens and visitor parking. £2,500 per month (£576.92 per week)