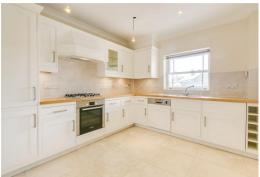

Accommodation includes a central hallway with storage, a spacious reception room with French doors to the balcony, built-in storage and a raised area ideal for dining. There is a generous kitchen and breakfast room with plenty of cabinetry and integrated appliances.