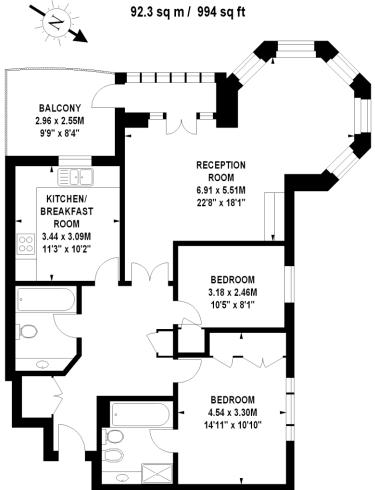

## Trinity Church Road

Barnes, SW13

A sunny apartment, on the first floor of a modern building, on charming Barnes Waterside. The property boasts lift access, a south-west facing balcony and allocated parking.

Accommodation includes a central hallway with storage, a spacious reception room with French doors to the balcony, built-in storage and a raised area ideal for dining. There is a generous kitchen and breakfast room with plenty of cabinetry and integrated appliances.

The principal bedroom suite benefits from built-in wardrobes and a bathroom with a bathtub and a shower. The second bedroom is also a well-proportioned double and there is a second well-appointed bathroom.

## Gilbert House, SW13

Approximate gross internal area

## **First Floor**

Illustration For Identification Purposes Only. Not To Scale \*Floorplan Drawn According To RICS Guidelines Copyright of FeaturePRO

Minimum Term: six months

five weeks rent (£3,173.08) Deposit Required: