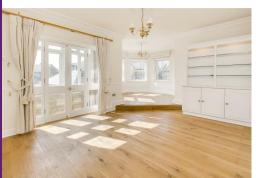

Accommodation includes a central hallway with storage, a spacious reception room with French doors to the balcony, built-in storage and a raised area ideal for dining. There is a generous kitchen and breakfast room with plenty of cabinetry and integrated appliances.