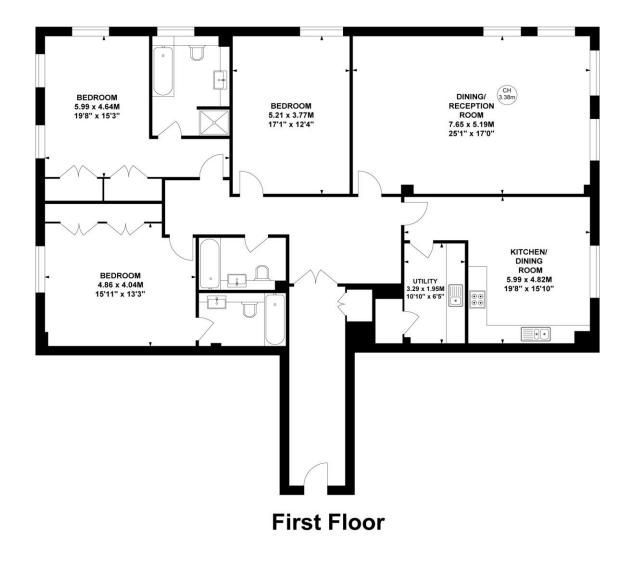

### **Richard Burbidge Mansions, SW13**

Approximate gross internal area

#### 186.11 sq m / 2003 sq ft

Key : CH - Ceiling Height

Not to scale, for guidance only and must not be relied upon as a statement of fact. All measurements and areas are approximate only

Chesterton UK Services Limited trading as Chestertons for themselves and for the vendor of this property whose agents they are, give notice that (i) these particulars do not constitute any part of an offer or contract, (ii) all statements contained within these particulars are made without responsibility on the part of Chestertons or the vendor, (iii) whilst made in good faith, none of the statements contained within these particulars are to be relied upon as a statement or representation of fact, (iv) any intending purchasers must satisfy themselves by inspection or otherwise as to the correctness of each of the statements contained within these particulars are not within these particulars, (v) the vendor of make or give either Chestertons or any person in their employment any authority to make or give representation or warranty whatsoever in relation to this property. Wide angle lenses may be used. ©Copyright Chestertons | Chesterton Global Ltd | Registered Office 40 Connaught Street, Hyde Park, London W2 2AB Registered Company Number 05334580.