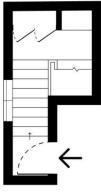

- Second Floor

36.96 sqm / 397.83 sqft

0.58 sqm / 6.24 sqft

Spec Verified floor plans are produced in accordance with Royal institution of Chartered Surveyors' Property Measurement Standards. Plots and gardens are illustrative only and excluded from all area calculations. Due to rounding, numbers may not add up precisely. All measurements shown for the individual room lengths and widths are the maximum points of measurements captured in the scan.