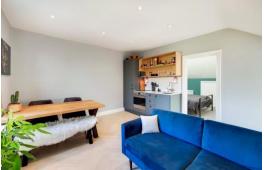

Accommodation includes an open-plan living space with a reception space, a dining area and a kitchen. The double bedroom benefits from generous fitted wardrobes and the bathroom is fully-tiled with a walk-in shower.