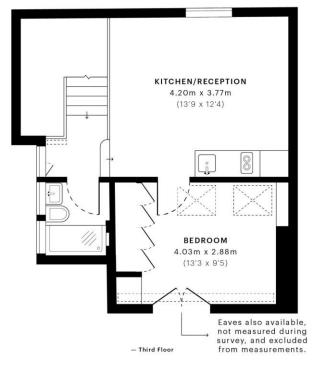

- Second Floor

36.96 sqm / 397.83 sqft

0.58 sqm / 6.24 sqft

Spec Verified floor plans are produced in accordance with Royal institution of Chartered Surveyors' Property Measurement Standards. Plots and gardens are illustrative only and excluded from all area calculations. Due to rounding, numbers may not add up precisely. All measurements shown for the individual room lengths and widths are the maximum points of measurements captured in the scan.

IPMS 3B RESIDENTIAL 38.47 sqm / 414.09 sqft IPMS 3C RESIDENTIAL 37.10 sqm / 399.34 sqft

SPECID 6230cc6a9d0dc90e58ce8617

This paper is 100% recyclable