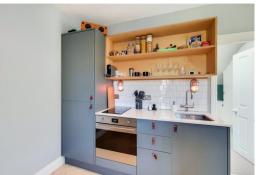

Accommodation includes an open-plan living space with a reception space, a dining area and a kitchen. The double bedroom benefits from generous fitted wardrobes and the bathroom is fully-tiled with a walk-in shower.