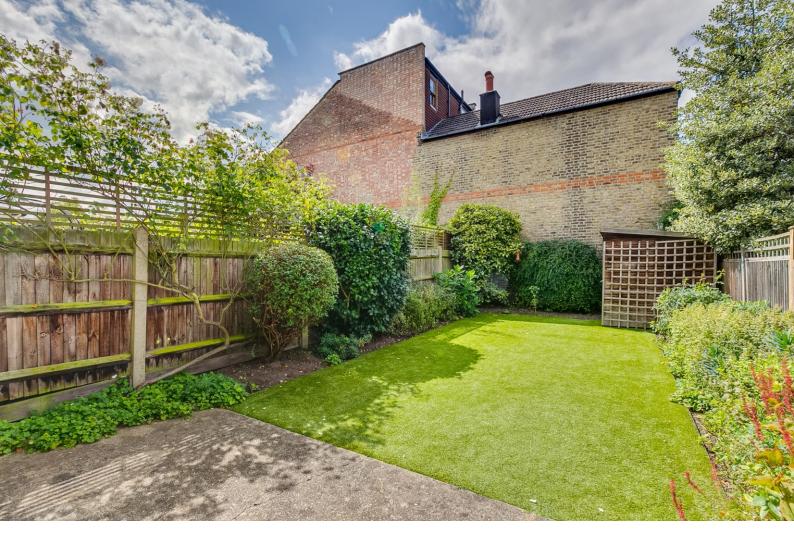

## Rectory Road Barnes, SW13

An attractive semi-detached period property nestled between the green spaces of Barnes Green and Barnes Common. The property boasts a generous west-facing rear garden and side access. It retains charming original features, including high-ceilings and large sash windows.