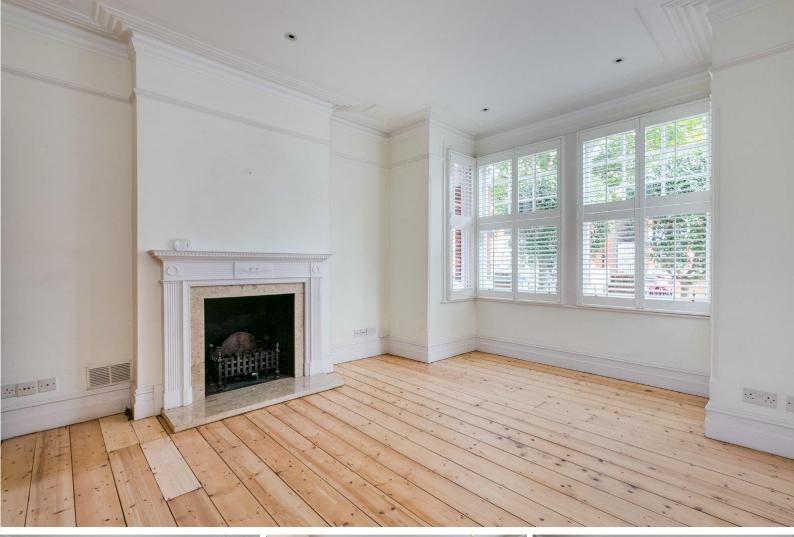

Accommodation is arranged over three floors. The ground floor comprises a double reception room, with two fireplaces and French doors to the garden, and a well-equipped open-plan kitchen and dining room with all necessary appliances and additional French doors to the patio and garden beyond.