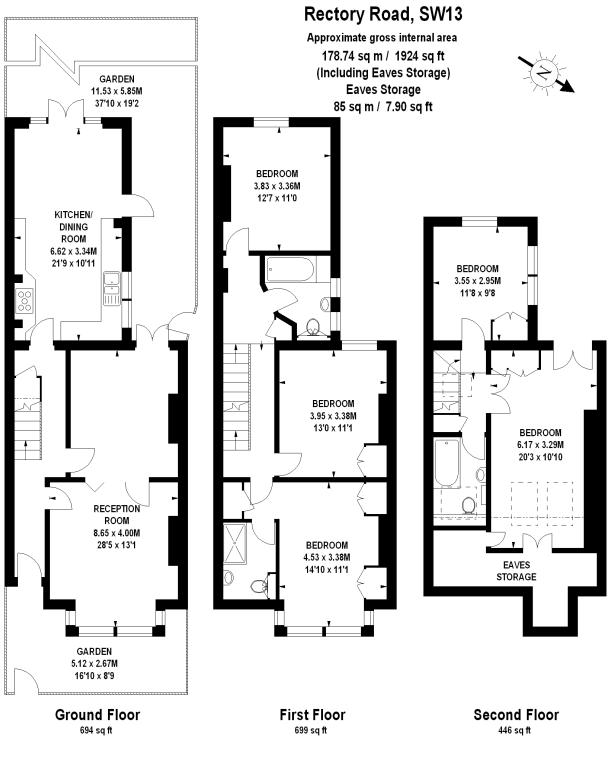

## Rectory Road Barnes, SW13

An attractive semi-detached period property nestled between the green spaces of Barnes Green and Barnes Common. The property boasts a generous west-facing rear garden and side access. It retains charming original features, including high-ceilings and large sash windows.

Accommodation is arranged over three floors. The ground floor comprises a double reception room, with two fireplaces and French doors to the garden, and a well-equipped open-plan kitchen and dining room with all necessary appliances and additional French doors to the patio and garden beyond.

Upstairs, the principal bedroom suite benefits from built-in wardrobes and a shower room. There are four further double bedrooms, three of which with fitted wardrobes, and two further well-appointed bathrooms, as well as ample eaves storage space on the top floor.

Illustration For Identification Purposes Only. Not To Scale \*Floorplan Drawn According To RICS Guidelines Copyright of FeaturePRO

Chesterton UK Services Limited trading as Chestertons for themselves and for the vendor of this property whose agents they are, give notice that (i) these particulars do not constitute any part of an offer or contract, (ii) all statements contained within these particulars are made without responsibility on the part of Chestertons or the vendor, (iii) whilst made in good faith, none of the statements contained within these particulars are to be relied upon as a statement or representation of fact, (iv) any intending purchasers must satisfy themselves by inspection or otherwise as to the correctness of each of the statements contained within these particulars, (v) the vendor does not make or give either Chestertons or any person in their employment any authority to make or give representation or warranty whatsoever in relation to this property. Wide angle lenses may be used. ©Copyright Chestertons | Chesterton Global Ltd | Registered Office 40 Connaught Street, Hyde Park, London W2 2AB Registered Company Number 05334580. 100% recycloble