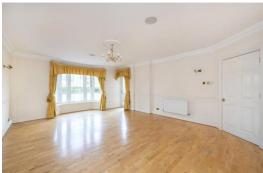

The principal bedroom suite boasts built-in wardrobes, a bathtub, a separate shower and direct access to the riverside terrace. The second bedroom offers sliding doors onto the west-facing terrace and could be used as a dining room. The third bedroom also has built-in storage and there is a secondary bathroom.