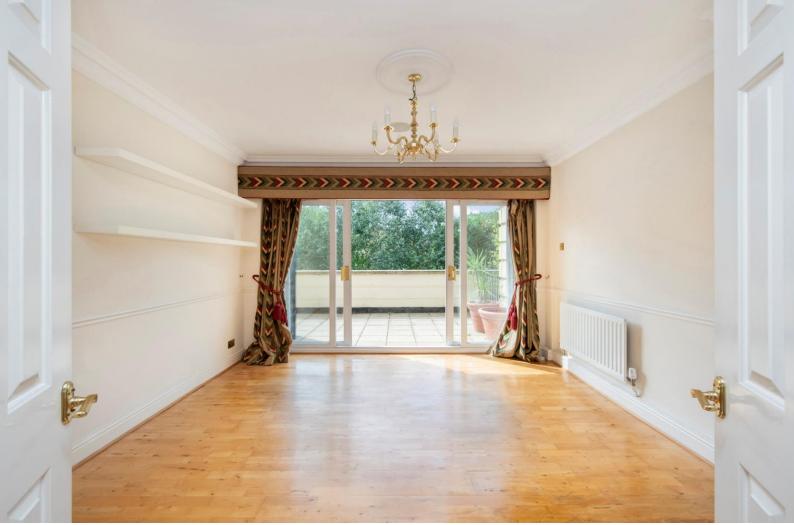

Inside, all rooms are off a central entrance hall with ample storage space. There is a spacious bay-fronted reception room with direct access to the river-facing terrace, a fully-fitted kitchen and a guest cloakroom.