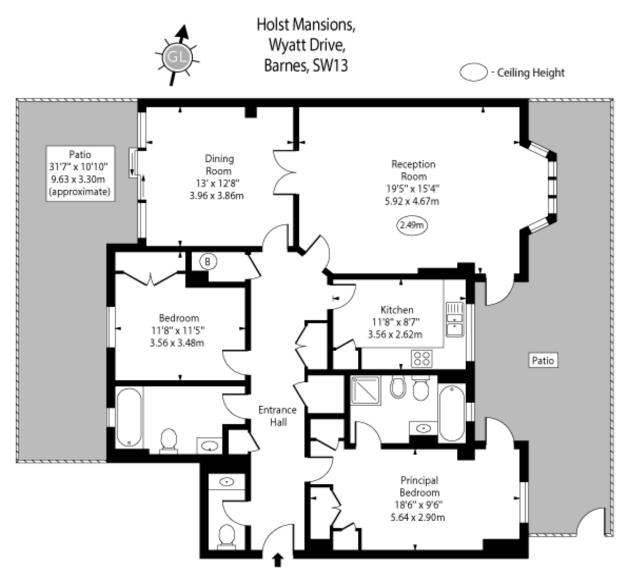

Tenancy Agreement Fee: £300

References per Tenant/Guarantor: £60

Inventory Check: Approx. £100-£250 (inc. VAT)

chestertons.co.uk/property-to-rent/applicable-fees

Ground Floor

Approx Gross Internal Area 1275 Sq Ft - 118.45 Sq M

For Illustration Purposes Only - Not To Scale www.goldlens.co.uk Ref. No. 021688E