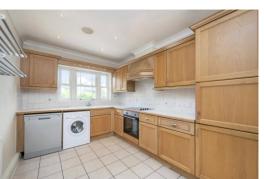

Inside, all rooms are off a central entrance hall with ample storage space. There is a spacious bay-fronted reception room with direct access to the river-facing terrace, a fully-fitted kitchen and a guest cloakroom.