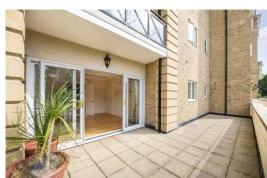

Inside, all rooms are off a central entrance hall with ample storage space. There is a spacious bay-fronted reception room with direct access to the river-facing terrace, a fully-fitted kitchen and a guest cloakroom.

The principal bedroom suite boasts built-in wardrobes, a bathtub, a separate shower and direct access to the riverside terrace. The second bedroom offers sliding doors onto the west-facing terrace and could be used as a dining room. The third bedroom also has built-in storage and there is a secondary bathroom.