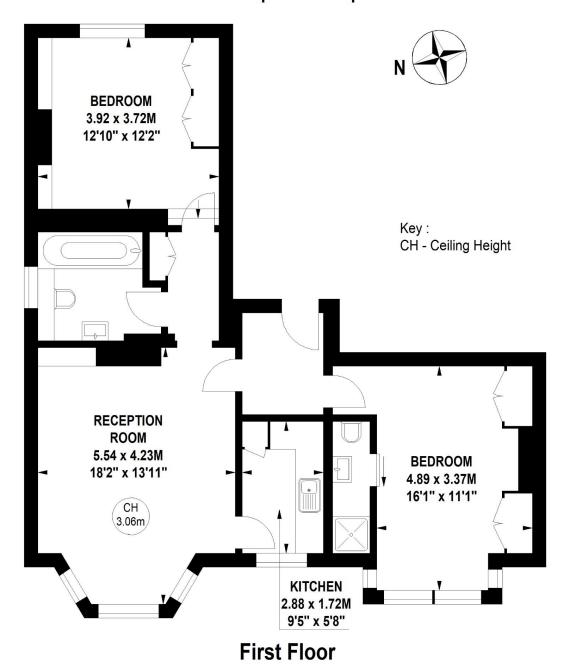

#### Castelnau, SW13

Approximate gross internal area

77.85 sq m / 838 sq ft

Not to scale, for guidance only and must not be relied upon as a statement of fact.

All measurements and areas are approximate only