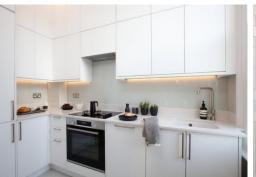

The reception room offers a stylish bespoke bar area. The kitchen is sleek in design and cabinetry is plentiful. The principal bedroom provides bespoke alcove wardrobes and an en-suite shower room. The second bedroom also has bespoke storage and the bathroom has high-specification fittings.