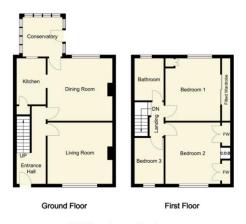

local properties

194 CRACKENEDGE LANE, DEWSBURY, WEST YORKSHIRE, WF13 1RY  $\mathbf{ASKING\ PRICE\ OF\ \pounds150,000}$ 

\*\*\*\* THREE BEDROOM END TERRACE - LOUNGE & SEPARATE DINING ROOM - GARDENS FRONT & REAR - VIEWING RECOMMENDED \*\*\*\* This property has gas central heating and PVCu double glazing and comprises: entrance hall, lounge, dining room, fitted kitchen, rear porch, cellar, landing, three bedrooms (two having fitted furniture), bathroom. To the outside, there are gardens to the front and rear and on street parking. It is located close to all amenities and gives easy access to the nearby motorways. This property offers spacious living accommodation ideally suiting a family and viewing is recommended.

ENTRANCE HALL Laminate floor. Stairs to first floor. Picture rail. Door to front. Radiator.

LOUNGE 12' 9" x 12' 4" (3.89m x 3.76m) Fireplace surround with inset living flame gas fire. Window to front. Radiator.

DINING ROOM 13' 0" x 12' 6" (3.96m x 3.81m) Fireplace surround with electric fire. Window to rear. Radiator.

KITCHEN 9'4 x 5'9 Base and wall units with inset stainless steel sink and drainer. Electric cooker with

extractor hood over. Plumbed for automatic washing machine. Tiled splashbacks. Access to cellar. Window to rear.

CELLAR Useful storage space.

REAR PORCH 7' 3" x 7' 11" (2.21m x 2.41m) Door leading to rear garden.

LANDING Access to loft.

BEDROOM ONE 12' 0" x 11' 7" (3.81m x 3.23m) Fitted wardrobes to one wall. Window to front. Radiator.

BEDROOM TWO 12' 6" x 10' 7" (3.66m x 3.53m) Fitted wardrobes to one wall. Window to rear. Radiator.

BEDROOM THREE 9' 0" x 5' 10" (2.74m x 1.78m) Window to front. Radiator.

BATHROOM Fully tiled with modern three piece suite comprising: bath with shower attachment and screen, pedestal wash hand basin, low flush wc. Ceramic tiled floor. Window to rear. Radiator.