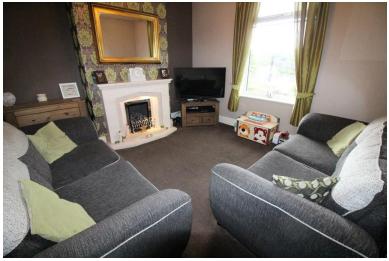

ENTRANCE HALL Laminate floor. Stairs to first floor. Picture rail. Door to front. Radiator.

LOUNGE 12' 9" x 12' 4" (3.89m x 3.76m) Fireplace surround with inset living flame gas fire. Window to front. Radiator.