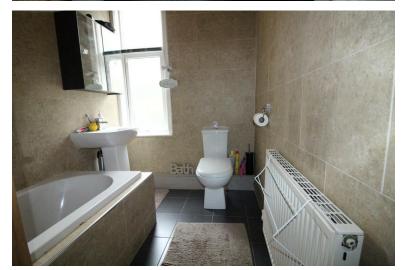

BEDROOM THREE 9' 0" x 5' 10" (2.74m x 1.78m) Window to front. Radiator.

BATHROOM Fully tiled with modern three piece suite comprising: bath with shower attachment and screen, pedestal wash hand basin, low flush wc. Ceramic tiled floor. Window to rear. Radiator.