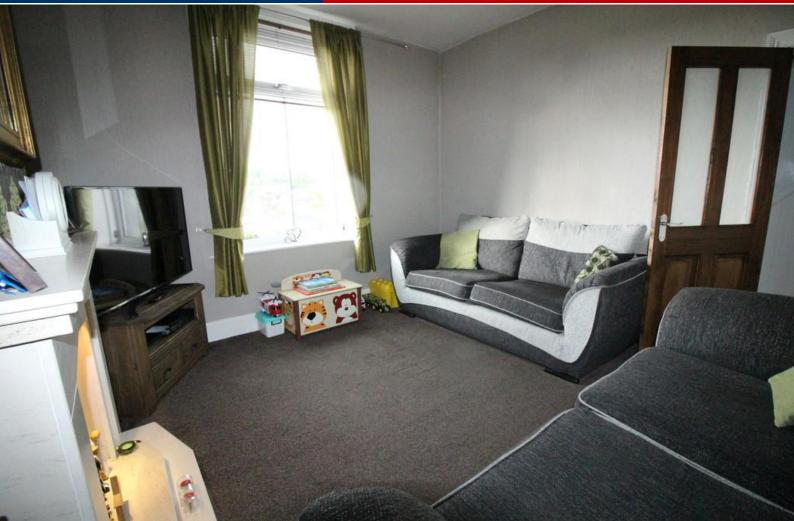

ENTRANCE HALL Laminate floor. Stairs to first floor. Picture rail. Door to front. Radiator.

LOUNGE 12' 9" x 12' 4" (3.89m x 3.76m) Fireplace surround with inset living flame gas fire. Window to front. Radiator.