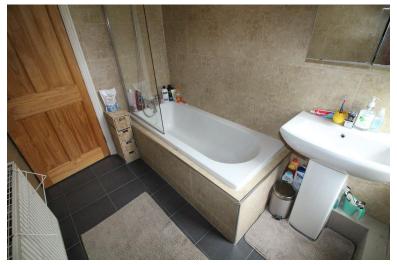

BEDROOM THREE 9' 0" x 5' 10" (2.74m x 1.78m) Window to front. Radiator.

BATHROOM Fully tiled with modern three piece suite comprising: bath with shower attachment and screen, pedestal wash hand basin, low flush wc. Ceramic tiled floor. Window to rear. Radiator.