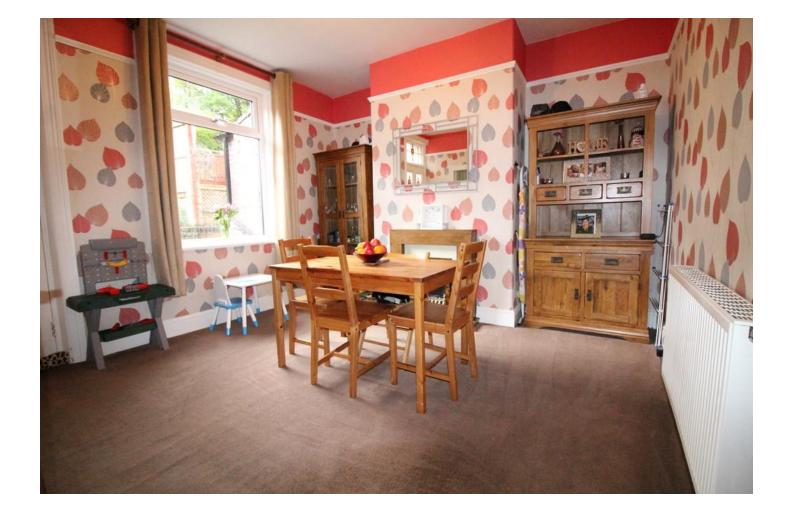

DINING ROOM 13' 0" x 12' 6" (3.96m x 3.81m) Fireplace surround with electric fire. Window to rear. Radiator.

KITCHEN 9'4 x 5'9 Base and wall units with inset stainless steel sink and drainer. Electric cooker with