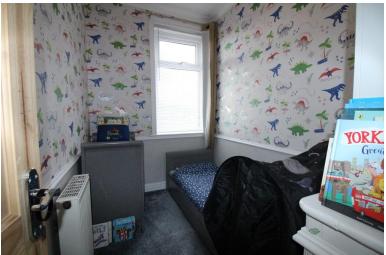

BEDROOM THREE 9' 0" x 5' 10" (2.74m x 1.78m) Window to front. Radiator.

BATHROOM Fully tiled with modern three piece suite comprising: bath with shower attachment and screen, pedestal wash hand basin, low flush wc. Ceramic tiled floor. Window to rear. Radiator.