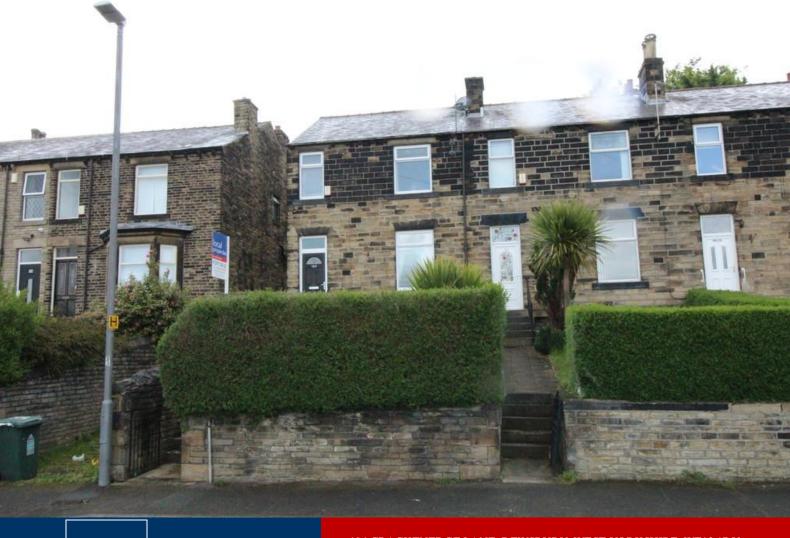

local properties

194 CRACKENEDGE LANE, DEWSBURY, WEST YORKSHIRE, WF13 1RY  $\mathbf{ASKING\ PRICE\ OF\ \pounds150,000}$ 

\*\*\*\* THREE BEDROOM END TERRACE - LOUNGE & SEPARATE DINING ROOM - GARDENS FRONT & REAR - VIEWING RECOMMENDED \*\*\*\* This property has gas central heating and PVCu double glazing and comprises: entrance hall, lounge, dining room, fitted kitchen, rear porch, cellar, landing, three bedrooms (two having fitted furniture), bathroom. To the outside, there are gardens to the front and rear and on street parking. It is located close to all amenities and gives easy access to the nearby motorways. This property offers spacious living accommodation ideally suiting a family and viewing is recommended.

EXTERIOR Lawned garden to front. Lawn and patio garden to rear. On street parking to the front of the property.

HOW TO GET THERE From Dewsbury Town Centre proceed along Crackenedge Lane where number 194 will be found on the right hand side and is signified by our For Sale board.