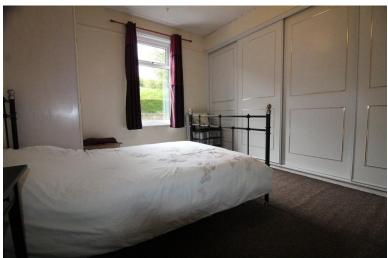

LANDING Access to loft.

BEDROOM ONE 12' 0" x 11' 7" (3.81m x 3.23m) Fitted wardrobes to one wall. Window to front. Radiator.

BEDROOM TWO 12' 6" x 10' 7" (3.66m x 3.53m) Fitted wardrobes to one wall. Window to rear. Radiator.