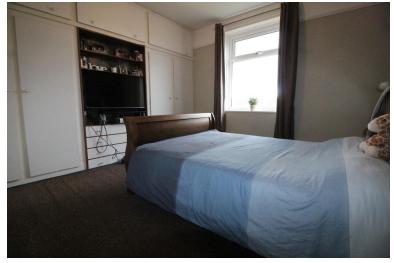

LANDING Access to loft.

BEDROOM ONE 12' 0" x 11' 7" (3.81m x 3.23m) Fitted wardrobes to one wall. Window to front. Radiator.

BEDROOM TWO 12' 6" x 10' 7" (3.66m x 3.53m) Fitted wardrobes to one wall. Window to rear. Radiator.