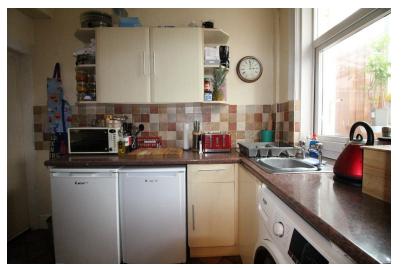

DINING ROOM 13' 0" x 12' 6" (3.96m x 3.81m) Fireplace surround with electric fire. Window to rear. Radiator.

KITCHEN 9'4 x 5'9 Base and wall units with inset stainless steel sink and drainer. Electric cooker with

extractor hood over. Plumbed for automatic washing machine. Tiled splashbacks. Access to cellar. Window to rear.

CELLAR Useful storage space.

REAR PORCH 7' 3" x 7' 11" (2.21m x 2.41m) Door leading to rear garden.