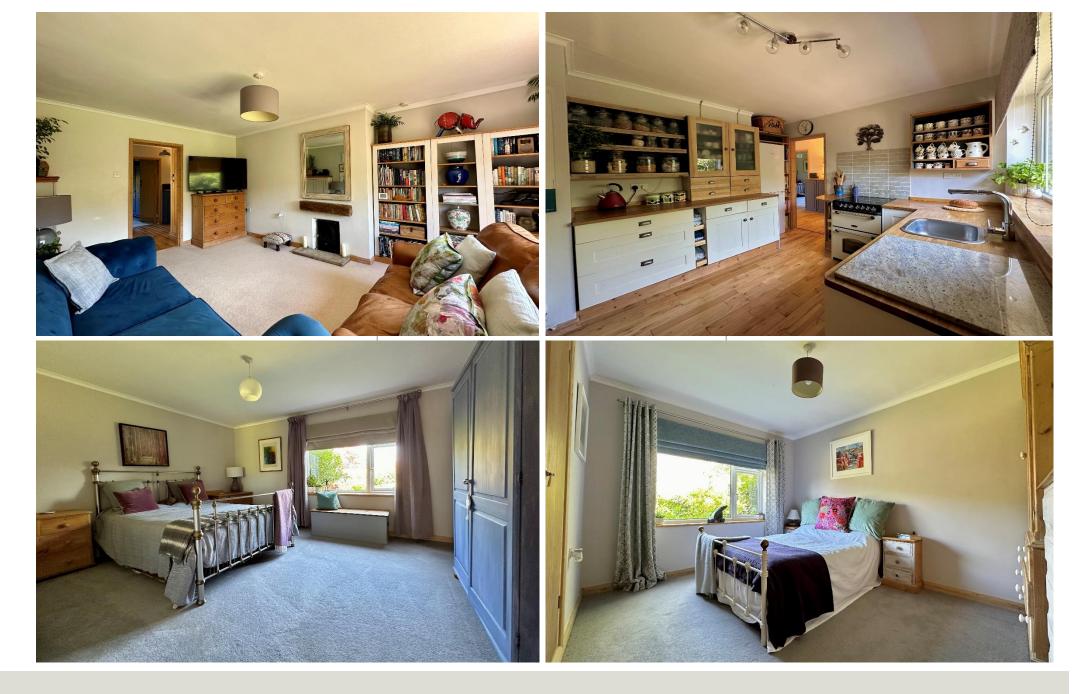

## DESCRIPTION

A two bedroom detached bungalow tucked away in a popular residential location in the Georgian town of Holt. The property is approached via a shingled driveway providing ample off road parking and leads to an attached garage. The fully enclosed garden grounds are a wonderful feature of the property and boasts lawned and terraced areas with an assortment of mature hedges, shrubs and plants. The accommodation briefly comprises, entrance hallway, living room, kitchen, two double bedrooms, study, shower room, cloakroom and a rear porch.

# **SPECIFICATION**

- Detached Bungalow
- Popular Residential Location
- Walking distance of Holt Town Centre
- Attached Garage
- Ample Off Road Parking
- Fully enclosed Garden Grounds
- Living Room
- Kitchen
- Study
- Two Double Bedrooms
- Shower Room
- Cloakroom
- Rear Porch
- Gas Central Heating (installed 2019) & Double Glazing
- Corner Plot