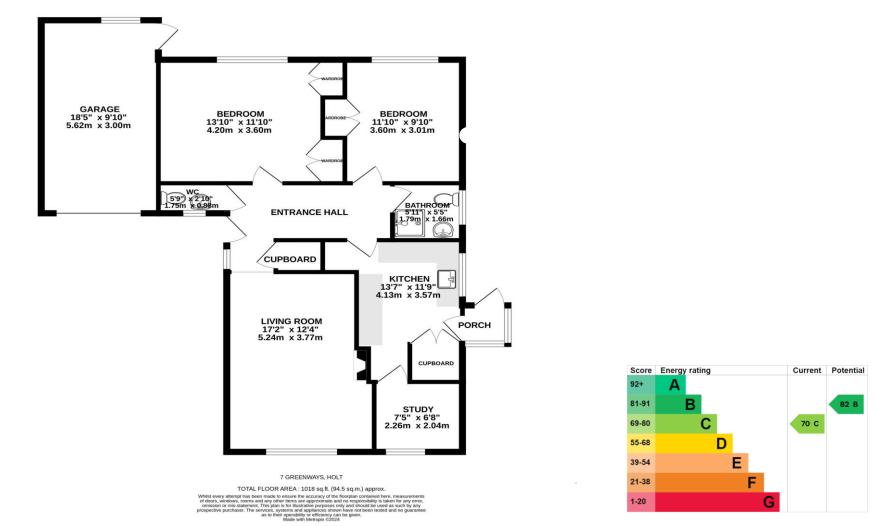

## DESCRIPTION

A two bedroom detached bungalow tucked away in a popular residential location in the Georgian town of Holt. The property is approached via a shingled driveway providing ample off road parking and leads to an attached garage. The fully enclosed garden grounds are a wonderful feature of the property and boasts lawned and terraced areas with an assortment of mature hedges, shrubs and plants. The accommodation briefly comprises, entrance hallway, living room, kitchen, two double bedrooms, study, shower room, cloakroom and a rear porch.

# **SPECIFICATION**

- Detached Bungalow
- Popular Residential Location
- Walking distance of Holt Town Centre
- Attached Garage
- Ample Off Road Parking
- Fully enclosed Garden Grounds
- Living Room
- Kitchen
- Study
- Two Double Bedrooms
- Shower Room
- Cloakroom
- Rear Porch
- Gas Central Heating (installed 2019) & Double Glazing
- Corner Plot

### GROUND FLOOR 1018 sq.ft. (94.5 sq.m.) approx.