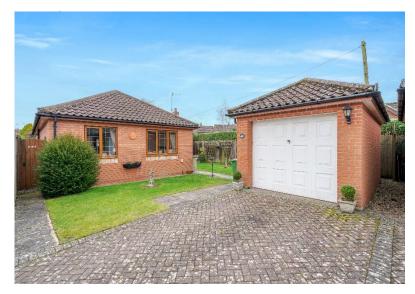

#### DESCRIPTION

A three bedroom detached bungalow tucked away in a popular residential location in the Georgian town of Holt. The property is approached via a driveway providing off road parking and leads to a single garage. The garden grounds are a wonderful feature of the property boasting lawned and terraced areas with an assortment of mature shrubs and plants. The accommodation briefly comprises, entrance hallway, open plan living/dining room, kitchen, utility room, conservatory, master suite, two double bedrooms and a family bathroom.

# SPECIFICATION

- Detached Bungalow
- Popular Residential Location
- Walking distance of Holt Town Centre
- Single Garage
- Off Road Parking
- Garden Grounds
- Open Plan Living/Dining Room
- Kitchen
- Utility Room
- Conservatory
- Master Suite
- Two Double Bedrooms
- Family Bathroom
- Double Glazing & Gas Central Heating
- No Onward Chain