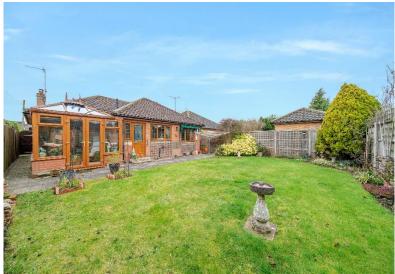

#### DESCRIPTION

A three bedroom detached bungalow tucked away in a popular residential location in the Georgian town of Holt. The property is approached via a driveway providing off road parking and leads to a single garage. The garden grounds are a wonderful feature of the property boasting lawned and terraced areas with an assortment of mature shrubs and plants. The accommodation briefly comprises, entrance hallway, open plan living/dining room, kitchen, utility room, conservatory, master suite, two double bedrooms and a family bathroom.

# SPECIFICATION

- Detached Bungalow
- Popular Residential Location
- Walking distance of Holt Town Centre
- Single Garage
- Off Road Parking
- Garden Grounds
- Open Plan Living/Dining Room
- Kitchen
- Utility Room
- Conservatory
- Master Suite
- Two Double Bedrooms
- Family Bathroom
- Double Glazing & Gas Central Heating
- No Onward Chain