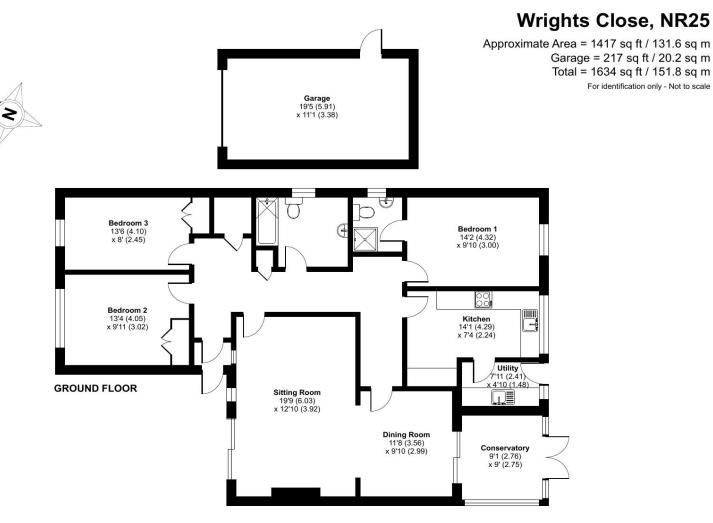

#### DESCRIPTION

A three bedroom detached bungalow tucked away in a popular residential location in the Georgian town of Holt. The property is approached via a driveway providing off road parking and leads to a single garage. The garden grounds are a wonderful feature of the property boasting lawned and terraced areas with an assortment of mature shrubs and plants. The accommodation briefly comprises, entrance hallway, open plan living/dining room, kitchen, utility room, conservatory, master suite, two double bedrooms and a family bathroom.

# SPECIFICATION

- Detached Bungalow
- Popular Residential Location
- Walking distance of Holt Town Centre
- Single Garage
- Off Road Parking
- Garden Grounds
- Open Plan Living/Dining Room
- Kitchen
- Utility Room
- Conservatory
- Master Suite
- Two Double Bedrooms
- Family Bathroom
- Double Glazing & Gas Central Heating
- No Onward Chain

1a Market Place, Holt, Norfolk, NR25 6BE 01263 711167 | holt@brown-co.com

Floor plan produced in accordance with RICS Property Measurement 2nd Edition, Incorporating International Property Measurement Standards (IPMS2 Residential). © n/checom 2025. Produced for Brown & Co. REF: 1248006