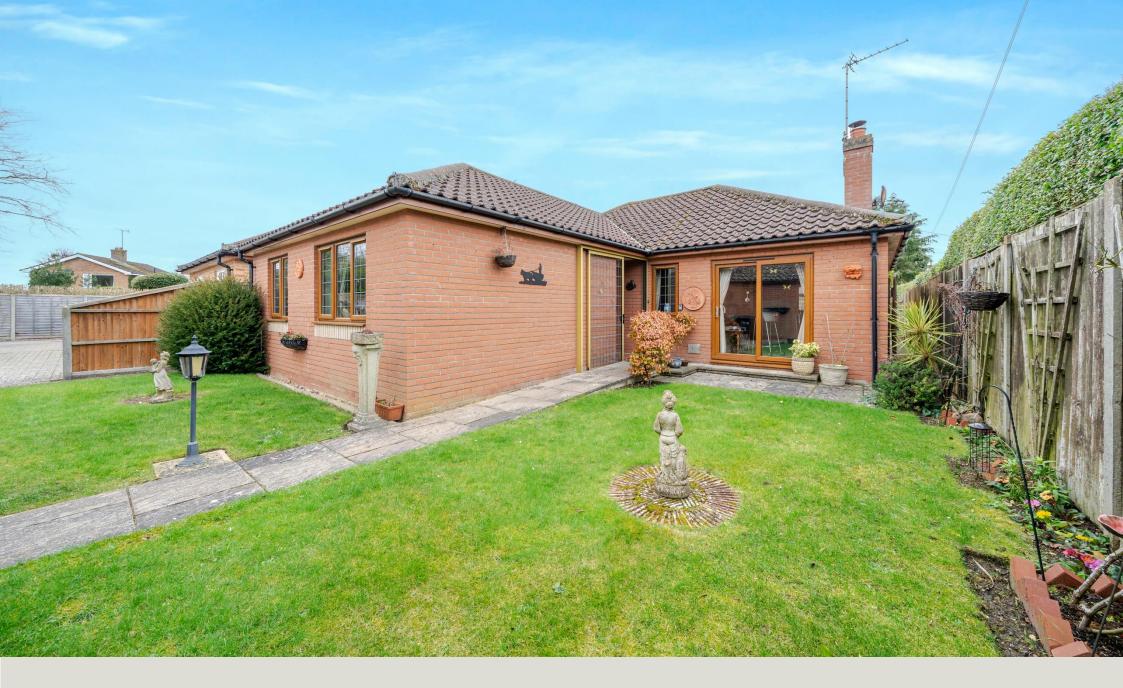

#### DESCRIPTION

A three bedroom detached bungalow tucked away in a popular residential location in the Georgian town of Holt. The property is approached via a driveway providing off road parking and leads to a single garage. The garden grounds are a wonderful feature of the property boasting lawned and terraced areas with an assortment of mature shrubs and plants. The accommodation briefly comprises, entrance hallway, open plan living/dining room, kitchen, utility room, conservatory, master suite, two double bedrooms and a family bathroom.

# SPECIFICATION

- Detached Bungalow
- Popular Residential Location
- Walking distance of Holt Town Centre
- Single Garage
- Off Road Parking
- Garden Grounds
- Open Plan Living/Dining Room
- Kitchen
- Utility Room
- Conservatory
- Master Suite
- Two Double Bedrooms
- Family Bathroom
- Double Glazing & Gas Central Heating
- No Onward Chain