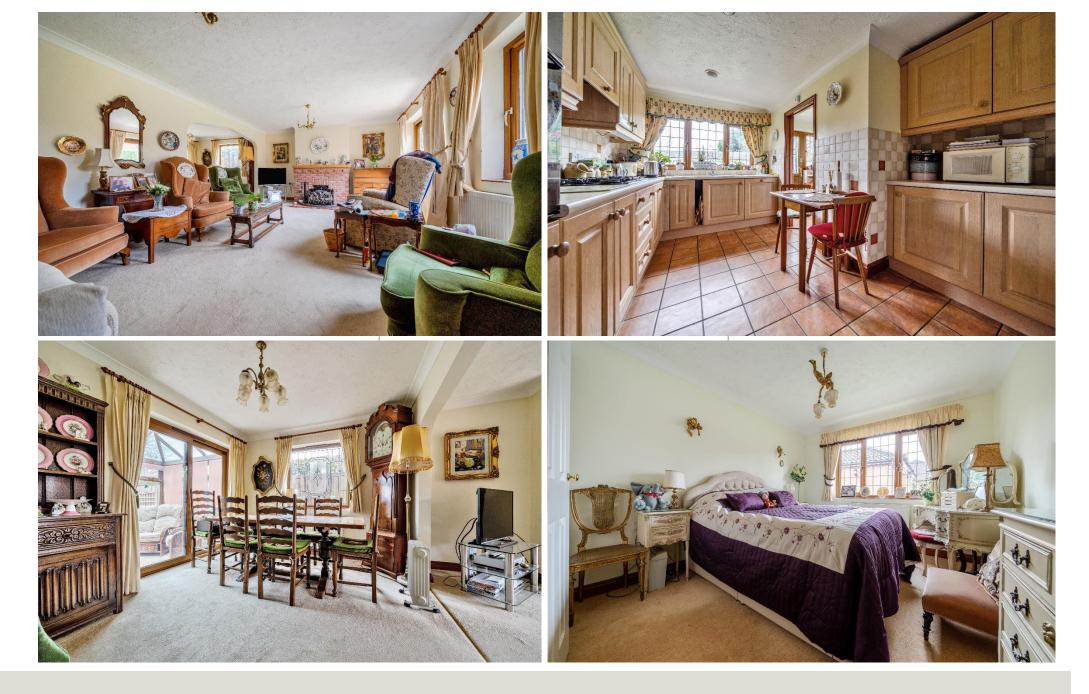

#### DESCRIPTION

A three bedroom detached bungalow tucked away in a popular residential location in the Georgian town of Holt. The property is approached via a driveway providing off road parking and leads to a single garage. The garden grounds are a wonderful feature of the property boasting lawned and terraced areas with an assortment of mature shrubs and plants. The accommodation briefly comprises, entrance hallway, open plan living/dining room, kitchen, utility room, conservatory, master suite, two double bedrooms and a family bathroom.

# SPECIFICATION

- Detached Bungalow
- Popular Residential Location
- Walking distance of Holt Town Centre
- Single Garage
- Off Road Parking
- Garden Grounds
- Open Plan Living/Dining Room
- Kitchen
- Utility Room
- Conservatory
- Master Suite
- Two Double Bedrooms
- Family Bathroom
- Double Glazing & Gas Central Heating
- No Onward Chain