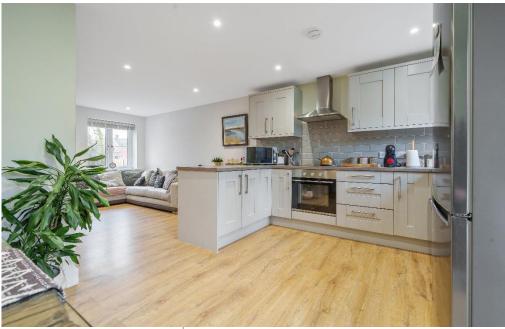

#### DESCRIPTION

A modern, two bedroom semi detached house situated on a very small development in the heart of Melton Constable. The property is well presented throughout and has the benefit of sealed unit double glazing and an air source heat pump making it very energy efficient. The property briefly comprises, entrance hallway, open plan kitchen/living/dining room and cloakroom on the ground floor together with two double bedrooms and a bathroom on the first floor. The property is approached via a brick weave driveway providing off road parking to the front. Boasting a larger than average garden to the rear which has been fully landscaped by the owners. A modern studio has been erected in the rear garden with the benefit of power and could be used for a variety of purposes.

#### **SPECIFICATION**

- Semi Detached House
- Ouiet Residential Lane
- Village Location
- Off Road Parking
- Landscaped Rear Garden
- Modern Studio with Power
- Open Plan Kitchen/Dining/Living Room
- Cloakroom
- Two Double Bedrooms
- Bathroom
- Double Glazing
- Air Source Haet Pump
- Well Presented Throughout
- Close proximity to North Norfolk Coast
- Ideal Investment Opportunity