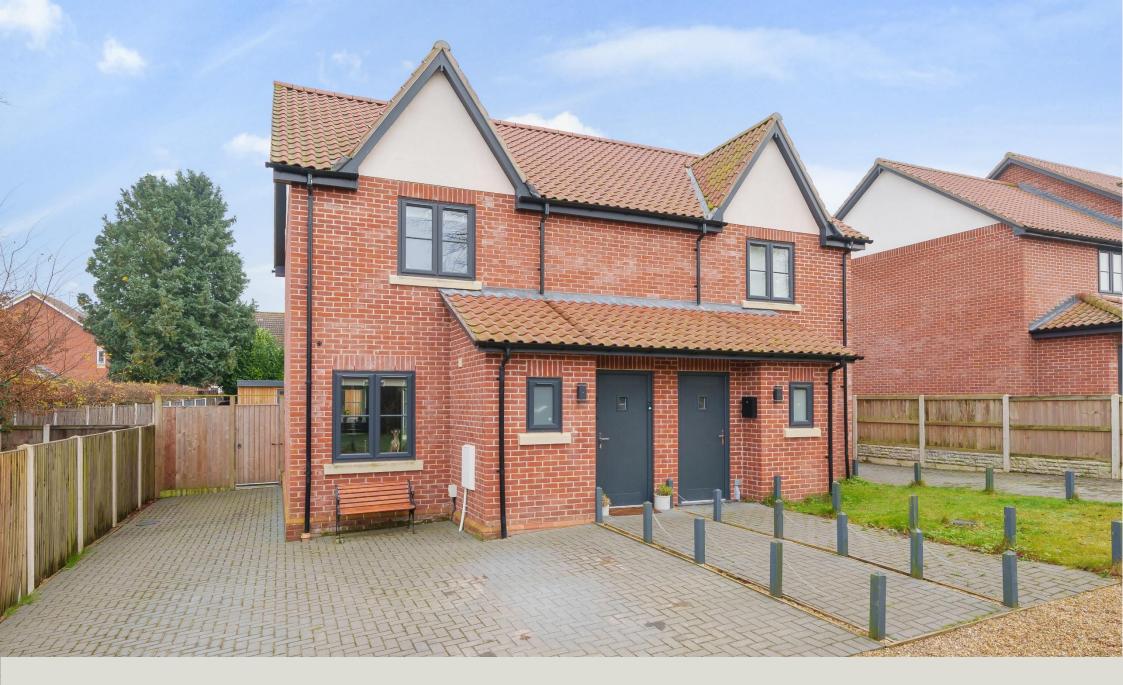

#### DESCRIPTION

A modern, two bedroom semi detached house situated on a very small development in the heart of Melton Constable. The property is well presented throughout and has the benefit of sealed unit double glazing and an air source heat pump making it very energy efficient. The property briefly comprises, entrance hallway, open plan kitchen/living/dining room and cloakroom on the ground floor together with two double bedrooms and a bathroom on the first floor. The property is approached via a brick weave driveway providing off road parking to the front. Boasting a larger than average garden to the rear which has been fully landscaped by the owners. A modern studio has been erected in the rear garden with the benefit of power and could be used for a variety of purposes.

#### **SPECIFICATION**

- Semi Detached House
- Ouiet Residential Lane
- Village Location
- Off Road Parking
- Landscaped Rear Garden
- Modern Studio with Power
- Open Plan Kitchen/Dining/Living Room
- Cloakroom
- Two Double Bedrooms
- Bathroom
- Double Glazing
- Air Source Haet Pump
- Well Presented Throughout
- Close proximity to North Norfolk Coast
- Ideal Investment Opportunity