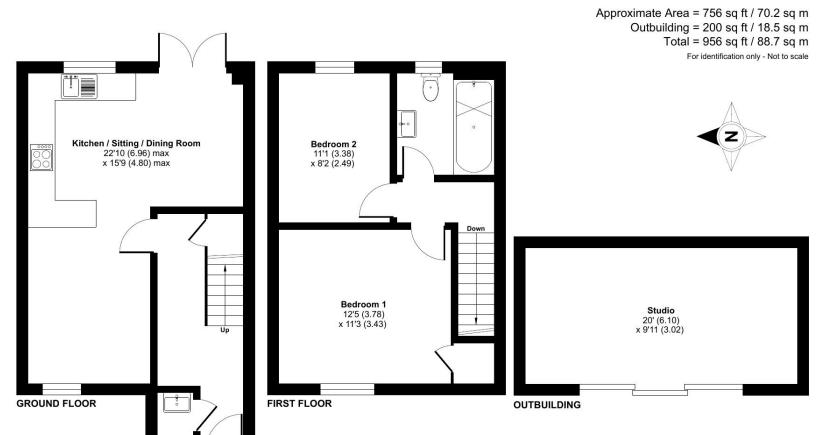

## Grove Lane, Melton Constable, NR24

Floor plan produced in accordance with RICS Property Measurement 2nd Edition, Incorporating International Property Measurement Standards (IPMS2 Residential). © nkhecom 2024 Produced for Brown & Co. REF: 1220072