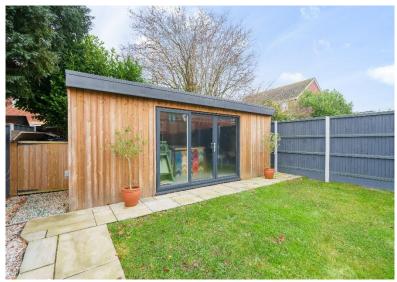

#### DESCRIPTION

A modern, two bedroom semi detached house situated on a very small development in the heart of Melton Constable. The property is well presented throughout and has the benefit of sealed unit double glazing and an air source heat pump making it very energy efficient. The property briefly comprises, entrance hallway, open plan kitchen/living/dining room and cloakroom on the ground floor together with two double bedrooms and a bathroom on the first floor. The property is approached via a brick weave driveway providing off road parking to the front. Boasting a larger than average garden to the rear which has been fully landscaped by the owners. A modern studio has been erected in the rear garden with the benefit of power and could be used for a variety of purposes.

#### **SPECIFICATION**

- Semi Detached House
- Ouiet Residential Lane
- Village Location
- Off Road Parking
- Landscaped Rear Garden
- Modern Studio with Power
- Open Plan Kitchen/Dining/Living Room
- Cloakroom
- Two Double Bedrooms
- Bathroom
- Double Glazing
- Air Source Haet Pump
- Well Presented Throughout
- Close proximity to North Norfolk Coast
- Ideal Investment Opportunity