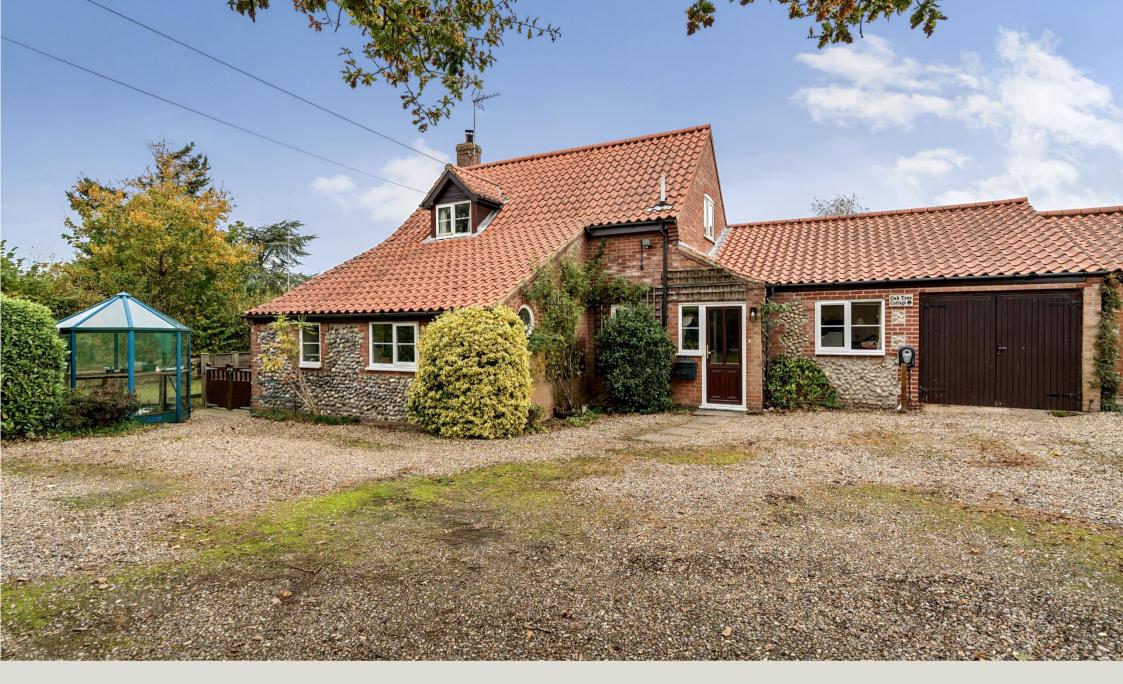

#### DESCRIPTION

Oak Tree Cottage is a brick and flint cottage situated in the popular village of Plumstead. The property is approached via Cherrytree Road leading to a shingled driveway providing ample off road parking and an attached garage. The property benefits from uninterrupted views over open fields and comprises three bedrooms including a master bedroom with en suite shower room, a further bedroom/study, two reception rooms, kitchen, utility room, family bathroom and separate cloakroom. To the outside of the property are beautifully maintained landscaped gardens which are well stocked with mature trees, shrubs, plants with sun terraces, a large lawned area and includes a summerhouse, shed and greenhouse.

## SPECIFICATION

- Detached Brick & Flint Cottage
- Traditional Village
- Peaceful Location
- Uninterrupted views over Open Fields
- Attached Garage
- Ample Off Road Parking
- Individual Garden Grounds
- Well stocked with Mature Trees, Shrubs & Plants
- Entrance Porch
- Two Reception Rooms
- Kitchen
- Utility Room
- Three Bedrooms including a Master Suite
- Further Bedroom/Study
- Family Bathroom
- Cloakroom
- Oil Fired Central Heating