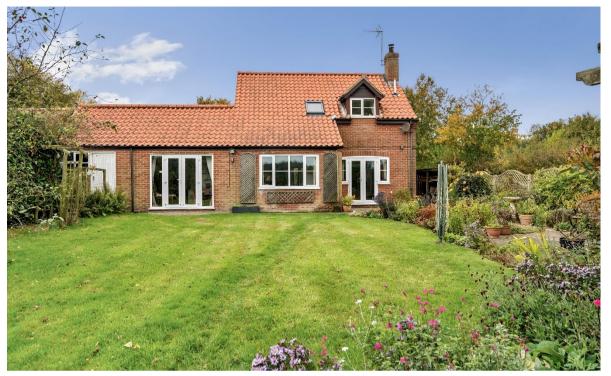

#### DESCRIPTION

Oak Tree Cottage is a brick and flint cottage situated in the popular village of Plumstead. The property is approached via Cherrytree Road leading to a shingled driveway providing ample off road parking and an attached garage. The property benefits from uninterrupted views over open fields and comprises three bedrooms including a master bedroom with en suite shower room, a further bedroom/study, two reception rooms, kitchen, utility room, family bathroom and separate cloakroom. To the outside of the property are beautifully maintained landscaped gardens which are well stocked with mature trees, shrubs, plants with sun terraces, a large lawned area and includes a summerhouse, shed and greenhouse.

## SPECIFICATION

- Detached Brick & Flint Cottage
- Traditional Village
- Peaceful Location
- Uninterrupted views over Open Fields
- Attached Garage
- Ample Off Road Parking
- Individual Garden Grounds
- Well stocked with Mature Trees, Shrubs & Plants
- Entrance Porch
- Two Reception Rooms
- Kitchen
- Utility Room
- Three Bedrooms including a Master Suite
- Further Bedroom/Study
- Family Bathroom
- Cloakroom
- Oil Fired Central Heating