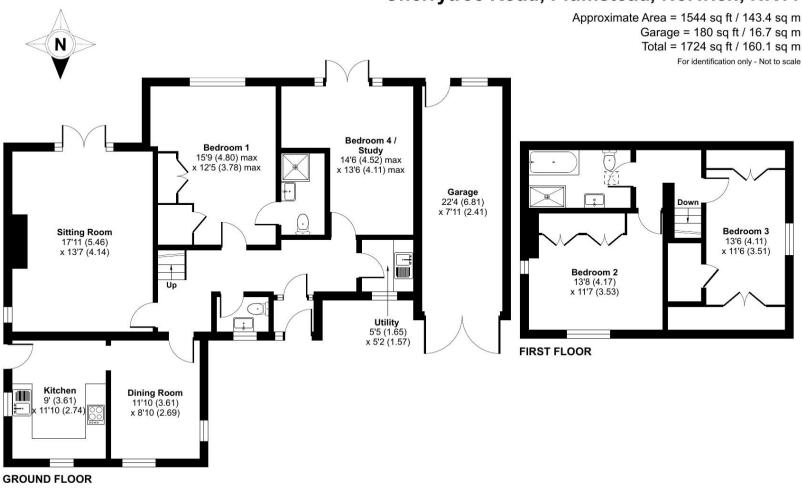

# Cherrytree Road, Plumstead, Norwich, NR11

Floor plan produced in accordance with RICS Property Measurement 2nd Edition, Incorporating International Property Measurement Standards (IPMS2 Residential). © n/checom 2024.