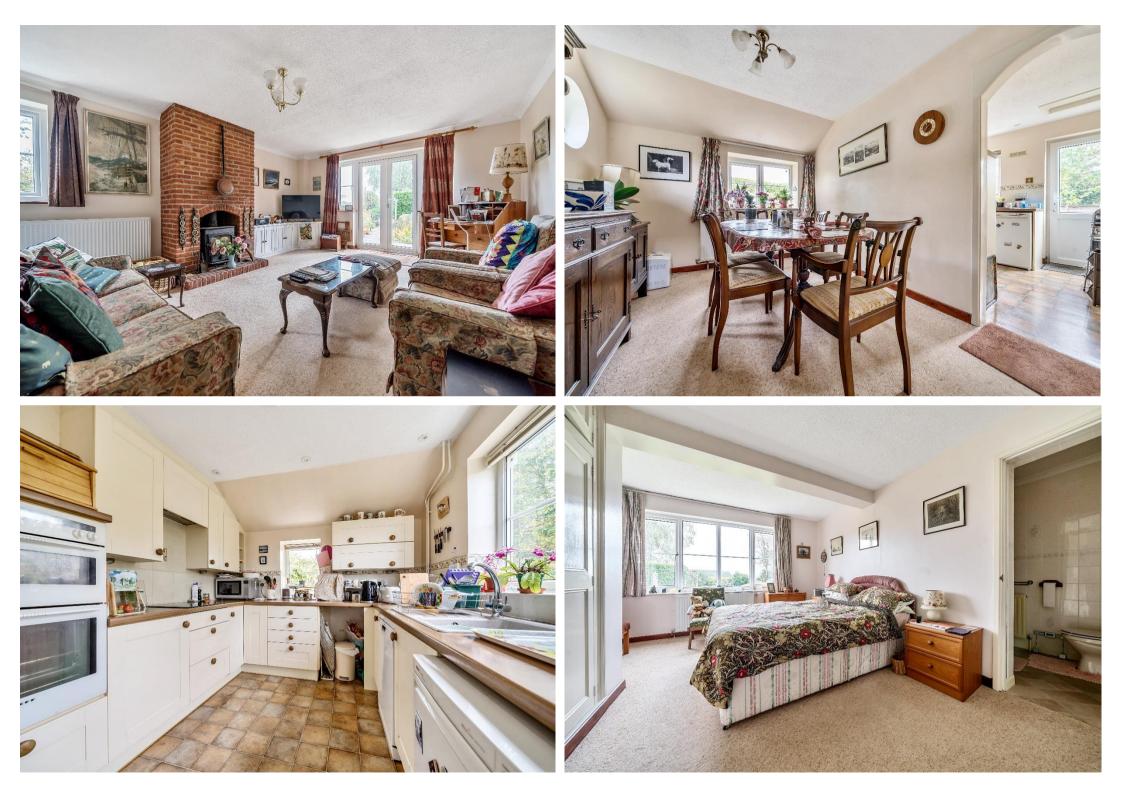

#### DESCRIPTION

Oak Tree Cottage is a brick and flint cottage situated in the popular village of Plumstead. The property is approached via Cherrytree Road leading to a shingled driveway providing ample off road parking and an attached garage. The property benefits from uninterrupted views over open fields and comprises three bedrooms including a master bedroom with en suite shower room, a further bedroom/study, two reception rooms, kitchen, utility room, family bathroom and separate cloakroom. To the outside of the property are beautifully maintained landscaped gardens which are well stocked with mature trees, shrubs, plants with sun terraces, a large lawned area and includes a summerhouse, shed and greenhouse.

## SPECIFICATION

- Detached Brick & Flint Cottage
- Traditional Village
- Peaceful Location
- Uninterrupted views over Open Fields
- Attached Garage
- Ample Off Road Parking
- Individual Garden Grounds
- Well stocked with Mature Trees, Shrubs & Plants
- Entrance Porch
- Two Reception Rooms
- Kitchen
- Utility Room
- Three Bedrooms including a Master Suite
- Further Bedroom/Study
- Family Bathroom
- Cloakroom
- Oil Fired Central Heating