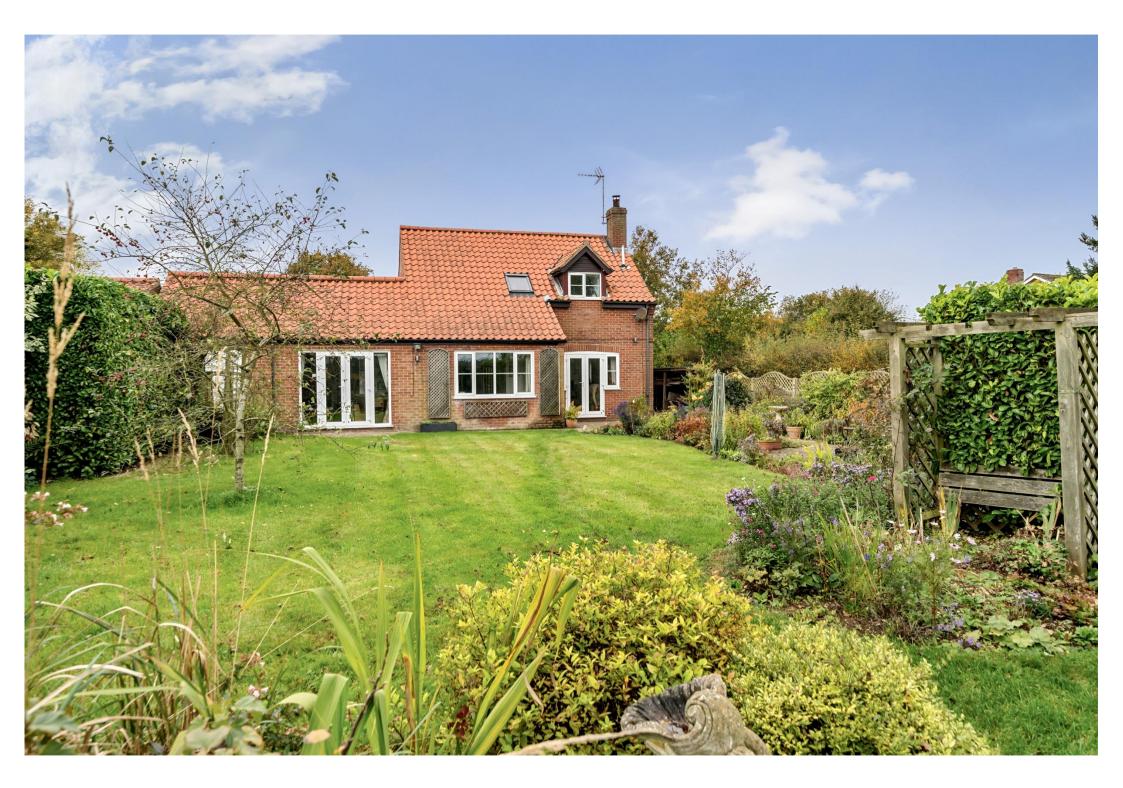

#### DESCRIPTION

Oak Tree Cottage is a brick and flint cottage situated in the popular village of Plumstead. The property is approached via Cherrytree Road leading to a shingled driveway providing ample off road parking and an attached garage. The property benefits from uninterrupted views over open fields and comprises three bedrooms including a master bedroom with en suite shower room, a further bedroom/study, two reception rooms, kitchen, utility room, family bathroom and separate cloakroom. To the outside of the property are beautifully maintained landscaped gardens which are well stocked with mature trees, shrubs, plants with sun terraces, a large lawned area and includes a summerhouse, shed and greenhouse.

## SPECIFICATION

- Detached Brick & Flint Cottage
- Traditional Village
- Peaceful Location
- Uninterrupted views over Open Fields
- Attached Garage
- Ample Off Road Parking
- Individual Garden Grounds
- Well stocked with Mature Trees, Shrubs & Plants
- Entrance Porch
- Two Reception Rooms
- Kitchen
- Utility Room
- Three Bedrooms including a Master Suite
- Further Bedroom/Study
- Family Bathroom
- Cloakroom
- Oil Fired Central Heating