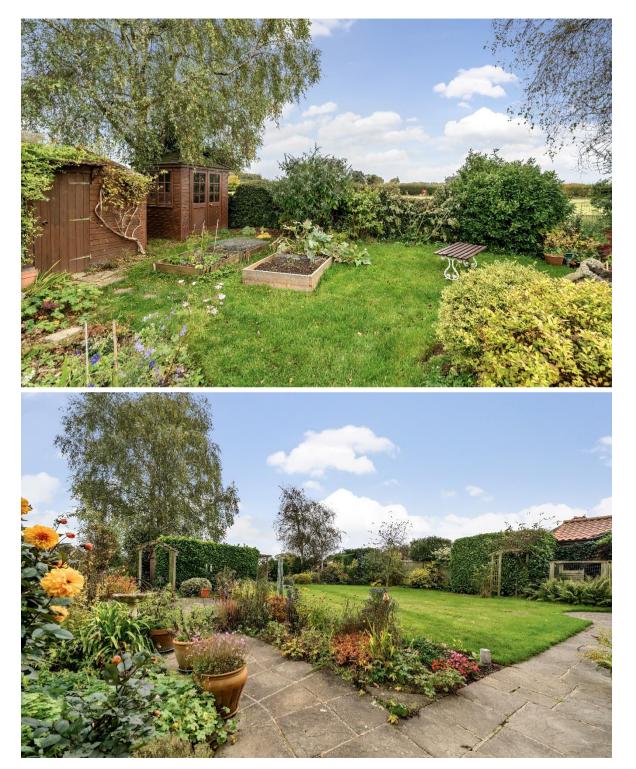

#### DESCRIPTION

Oak Tree Cottage is a brick and flint cottage situated in the popular village of Plumstead. The property is approached via Cherrytree Road leading to a shingled driveway providing ample off road parking and an attached garage. The property benefits from uninterrupted views over open fields and comprises three bedrooms including a master bedroom with en suite shower room, a further bedroom/study, two reception rooms, kitchen, utility room, family bathroom and separate cloakroom. To the outside of the property are beautifully maintained landscaped gardens which are well stocked with mature trees, shrubs, plants with sun terraces, a large lawned area and includes a summerhouse, shed and greenhouse.

## SPECIFICATION

- Detached Brick & Flint Cottage
- Traditional Village
- Peaceful Location
- Uninterrupted views over Open Fields
- Attached Garage
- Ample Off Road Parking
- Individual Garden Grounds
- Well stocked with Mature Trees, Shrubs & Plants
- Entrance Porch
- Two Reception Rooms
- Kitchen
- Utility Room
- Three Bedrooms including a Master Suite
- Further Bedroom/Study
- Family Bathroom
- Cloakroom
- Oil Fired Central Heating