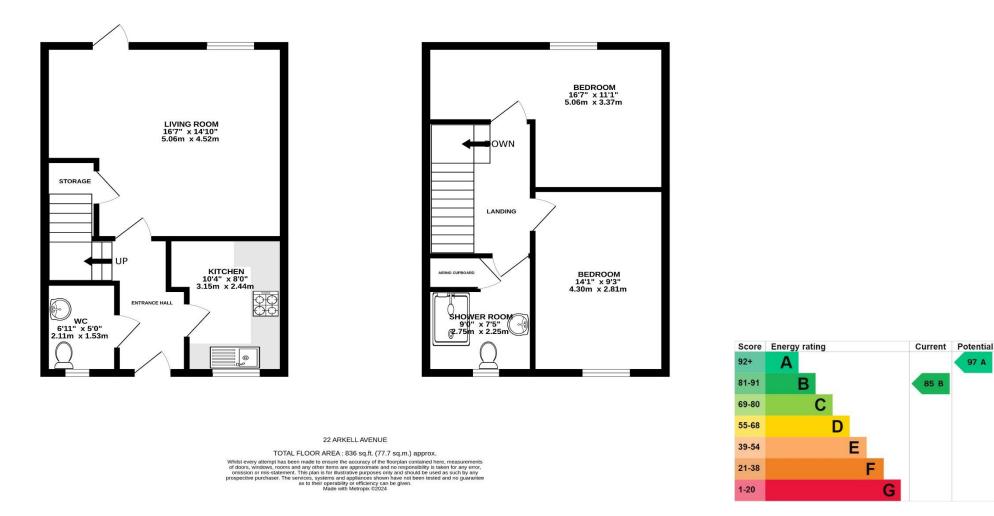

### DESCRIPTION

A modern, two bedroom terraced house situated on a popular development in the Georgian town of Holt. Available to purchase on a SHARED OWNERSHIP basis. The accommodation briefly comprises; entrance hallway, kitchen, living room and cloakroom on the ground floor together with two double bedrooms and a shower room on the first floor. The property benefits from off road parking and a fully enclosed garden to the rear. Offered with no onward chain.

# **SPECIFICATION**

- Modern Terraced House
- Situated on a Popular Development in Holt
- Off Road Parking
- Fully enclosed Rear Garden
- Kitchen
- Living Room
- Cloakroom
- Two Double Bedrooms
- Shower Room