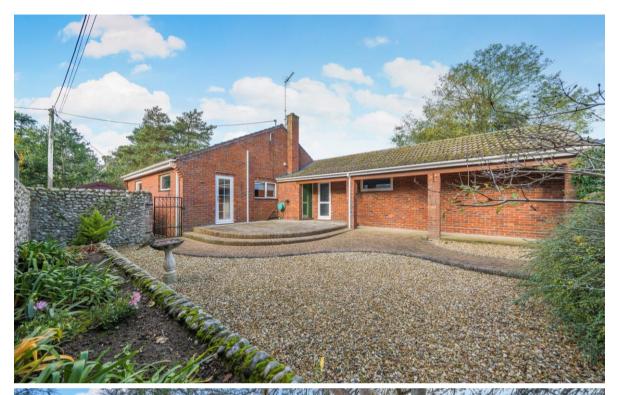

### DESCRIPTION

Spindrift is a detached individual bungalow situated in a highly desirable location in the prime coastal village of Blakeney. The property is approached from the Saxlingham Road down a private loke leading to ample off road parking and an attached garage. Spindrift is wonderfully designed boasting three double bedrooms, two reception rooms, two bathrooms and a newly fitted kitchen providing immaculate and extremely flexible accommodation. To the outside of the property are beautifully maintained landscaped front and rear gardens which are well stocked with mature trees, shrubs and plants, sun terraces and a large lawned area. The space and presentation make it the perfect home or investment.

### **SPECIFICATION**

- Detached Individual Bungalow
- Prime Coastal Village
- Peaceful Location down a Private Loke
- Attached Garage
- Ample Off Road Parking
- Individual Garden Grounds
- Well stocked with Mature Trees, Shrubs & Plants
- Entrance Porch
- Two Reception Rooms
- Newly Fitted Kitchen
- Utility Room
- Three Double Bedrooms
- Bathroom
- Shower Room
- Oil Fired Central Heating & Double Glazing
- Within walking distance of The Quay