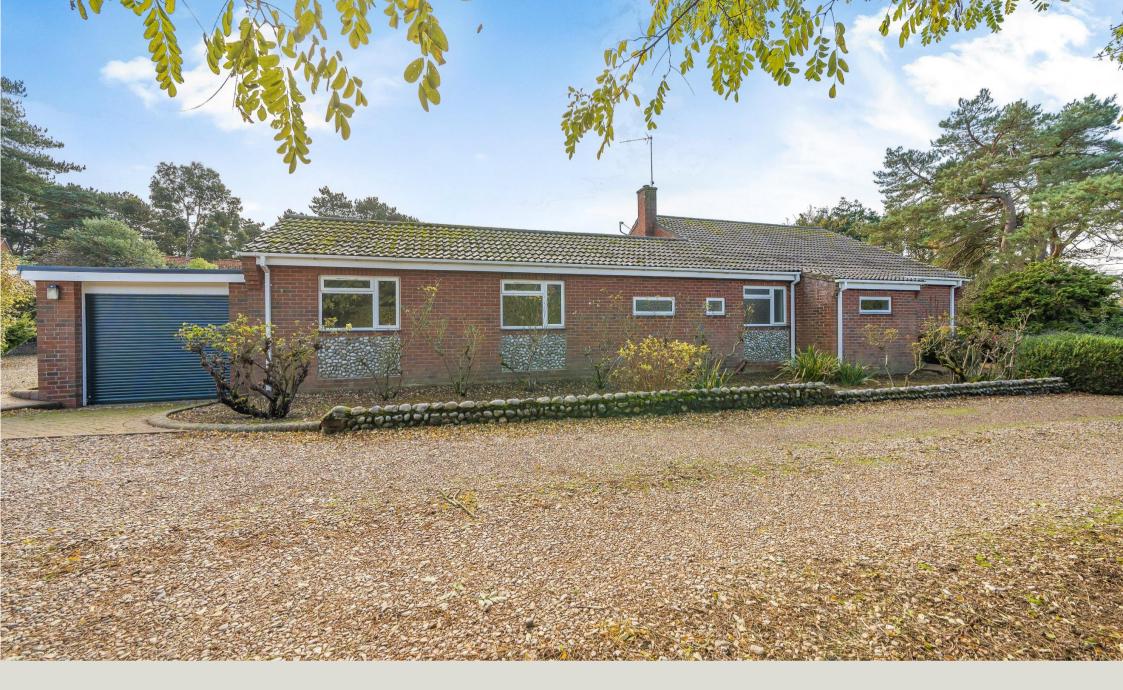

### DESCRIPTION

Spindrift is a detached individual bungalow situated in a highly desirable location in the prime coastal village of Blakeney. The property is approached from the Saxlingham Road down a private loke leading to ample off road parking and an attached garage. Spindrift is wonderfully designed boasting three double bedrooms, two reception rooms, two bathrooms and a newly fitted kitchen providing immaculate and extremely flexible accommodation. To the outside of the property are beautifully maintained landscaped front and rear gardens which are well stocked with mature trees, shrubs and plants, sun terraces and a large lawned area. The space and presentation make it the perfect home or investment.

### **SPECIFICATION**

- Detached Individual Bungalow
- Prime Coastal Village
- Peaceful Location down a Private Loke
- Attached Garage
- Ample Off Road Parking
- Individual Garden Grounds
- Well stocked with Mature Trees, Shrubs & Plants
- Entrance Porch
- Two Reception Rooms
- Newly Fitted Kitchen
- Utility Room
- Three Double Bedrooms
- Bathroom
- Shower Room
- Oil Fired Central Heating & Double Glazing
- Within walking distance of The Quay