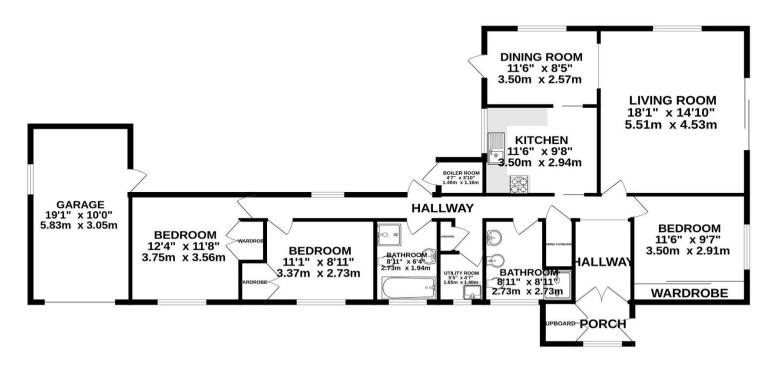

## GROUND FLOOR 1448 sq.ft. (134.5 sq.m.) approx.

#### TOTAL FLOOR AREA: 1448 sq.ft. (134.5 sq.m.) approx.

Whilst every attempt has been made to ensure the accuracy of the floorpian contained here, measurements of doors, windows, comes and any other items are approximate and no responsibility is taken for any error, omission or mis-statement. This plan is for illustrative purposes only and should be used as such by any prospective purchaser. The services, systems and appliances shown have not been tested and no guarantee as to their operability or efficiency can be given.