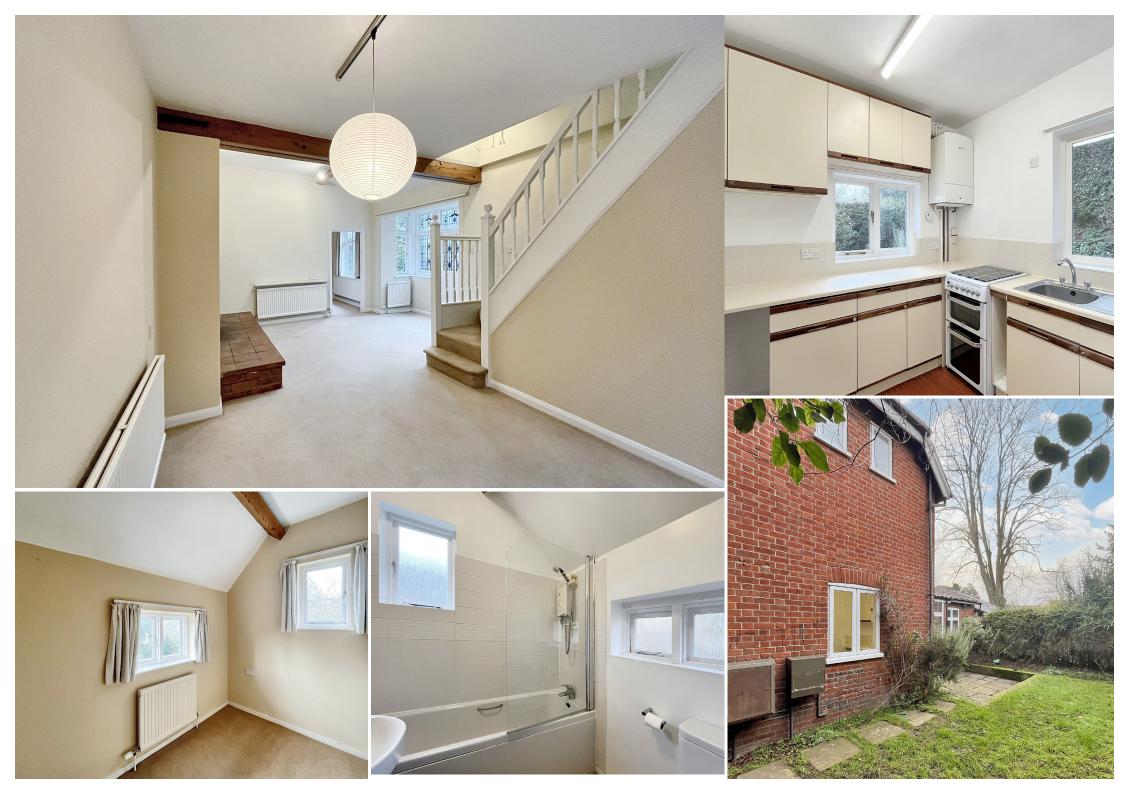

# St. Leonards Road, NR1

Pretty, detached cottage, set within a few minutes walk of Norwich City Centre and the Station

abbotFox Bespoke presents this pretty, detached cottage, set within a few minutes walk of Norwich City Centre and the Station.

Offering a sense of seclusion that is hard to find within the City, this home occupies a private position, with an enclosed garden and off road parking and garaging. The internal accommodation is neatly arranged over two floors, with an entrance hall, kitchen, utility cupboard, spacious lounge diner and an additional reception room / bedroom to the ground floor. The first floor offers two bedrooms and a family bathroom accessed off landing.

Offered to the market with no onward chain, this home represents an ideal opportunity for any buyer looking to enjoy a sense of peace whilst affording a high degree of convenience. An internal viewing comes highly recommended.

#### **KEY FEATURES**

- Guide price £300,000 £325,000
- Detached cottage
- Off road parking and garage
- Two/Three bedrooms

- Secluded, private gardens
- Walking distance to City and Train station
- No onward chain
- Internal viewing advised