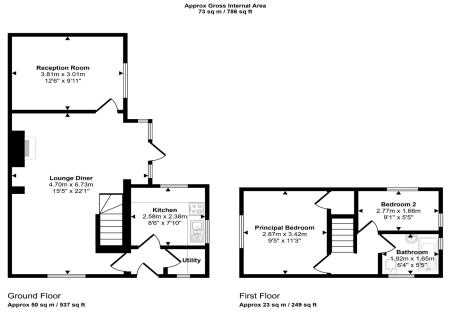

# St. Leonards Road, NR1

Pretty, detached cottage, set within a few minutes walk of Norwich City Centre and the station

This floorplan is only for illustrative purposes and is not to scale. Measurements of rooms, doors, windows, and any items are approximate and no responsibility is taken for any error, omission or mis-statement. Loons of flems such a bathroom sules are representations only and may not look like the real items. Made with Made Snappy 30s.

Offering a sense of seclusion that is hard to find within the City, this home occupies a private position, with an enclosed garden and off road parking and garaging. The internal accommodation is neatly arranged over two floors, with an entrance hall, kitchen, utility cupboard, spacious lounge diner and an additional reception room / bedroom to the ground floor. The first floor offers two bedrooms and a family bathroom accessed off landing.