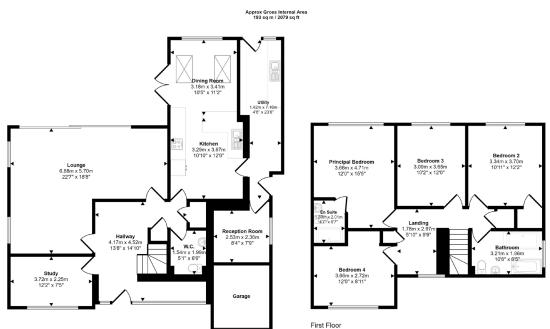

SERVICES

Boiler and radiators, mains water

LOCAL AUTHORITY Broadland District Council COUNCIL TAX BAND F

TENURE Freehold

Stunning, extended detached family home

Approx 76 sq m / 822 sq ft

Ground Floor Approx 117 sq m / 1258 sq ft

> This floorplan is only for illustrative purposes and is not to scale. Measurements of rooms, doors, windows, and any items are approximate and no responsibility is taken for any error, creatistic nor initi-statement. Icons of items such as bathroom suites are representations only and may not look like the real items. Made with Made Snappy 360.