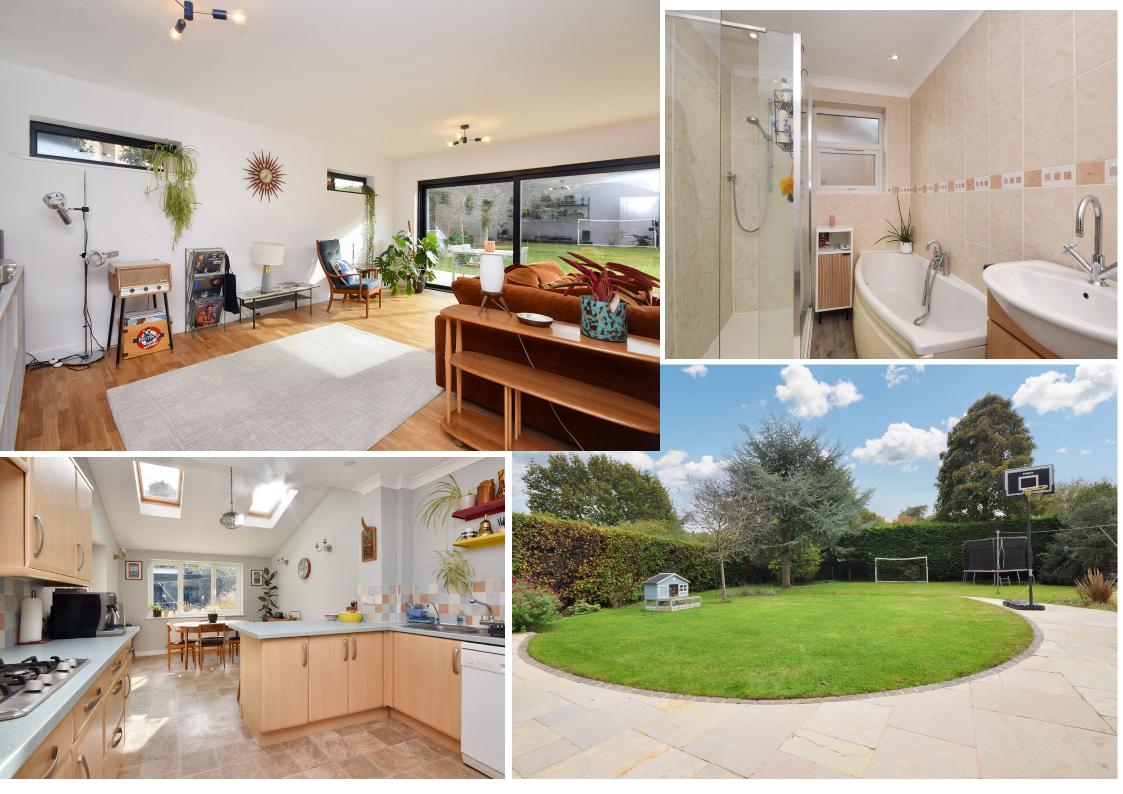

The internal accommodation on the ground floor comprises; an inviting entrance hall, cloakroom, study, spacious lounge, kitchen diner, utility room and an additional room, that could be utilised as a play room, boot room or additional work from home space, which has been created from a partial garage conversion. The first floor offers four generous bedrooms and a family bathroom, accessed off the spacious landing, with the principal bedroom offering an en-suite shower room. Externally, the property offers ample off road parking to the front, and a spacious mature rear garden that affords an exceptional degree of privacy.