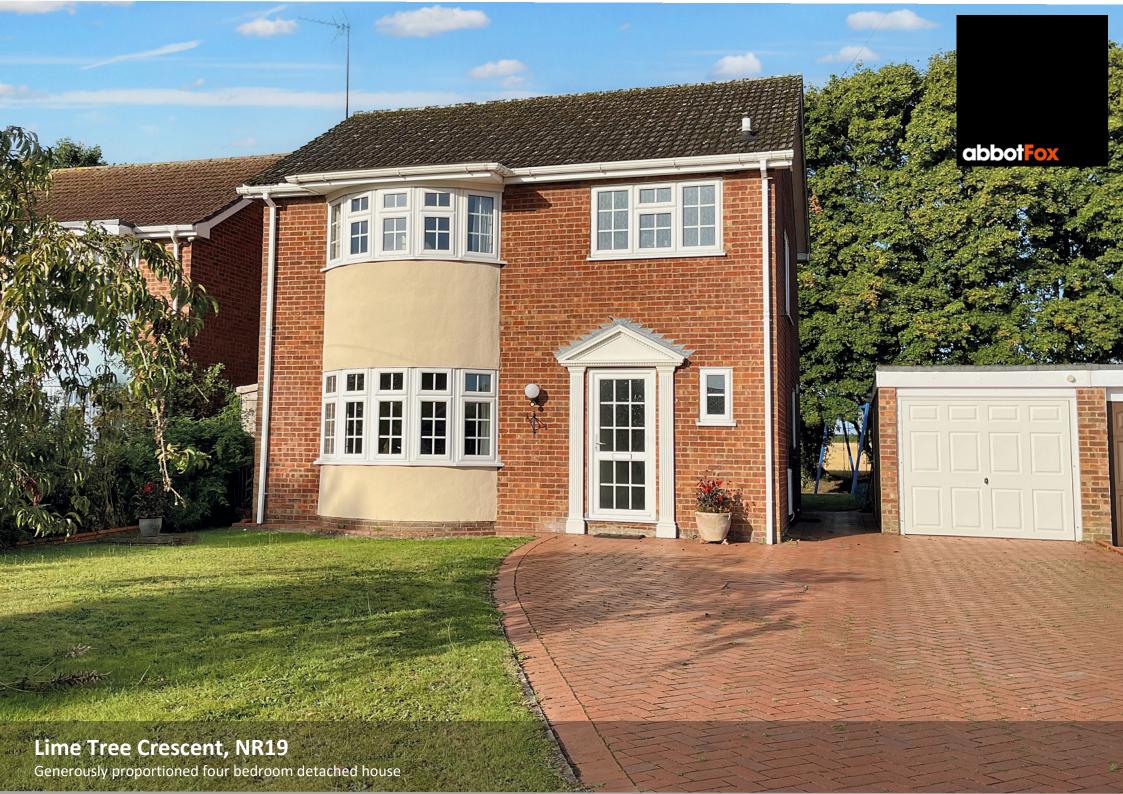

# Lime Tree Crescent, NR19

Generously proportioned, four bedroom detached house

abbotFox presents this generously proportioned, four bedroom detached house. Occupying a generous plot towards the end of a quiet residential close this home offers stunning open field views to the rear.

The property itself has been within the family since its construction, and has been exceptionally well maintained, improved and extended over the years to offer a bright and spacious family home. The internal accommodation comprises; an inviting entrance hall, cloakroom, bay-fronted lounge, dining room, which opens up into a spacious conservatory and a kitchen completes the ground floor. The first floor offers four comfortable bedrooms, one of which has been fitted out as an office, along with a family bathroom accessed off the landing. Externally, this property allows for off road parking for numerous vehicles with the brick-weave driveway leading to a detached single garage. The rear garden affords a high degree of privacy with a selection of mature trees, and historic hedge borders leading through to the open fields beyond. An internal viewing comes highly recommended to appreciate this home.

#### **KEY FEATURES**

- Detached family home
- Generous living accommodation
- Open fields to the rear
- Generous driveway and detached garage
- Popular village location
- Easy access to the A47
- Internal viewing advised