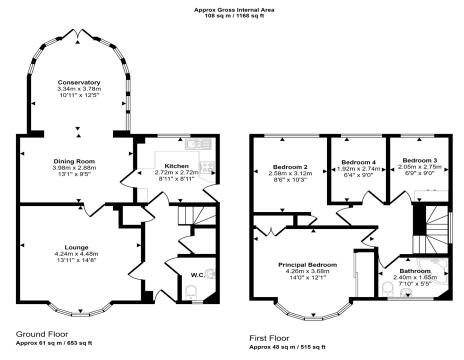

# Lime Tree Crescent, NR19

Generously proportioned, four bedroom detached house

This floorplan is only for illustrative purposes and is not to scale. Measurements of rooms, doors, windows, and any items are approximate and no responsibility is taken for any error, omission or mis-statement. Icons of items such as bathroom suites are representations only and may not look like the real items. Made with Made Snappy 360.