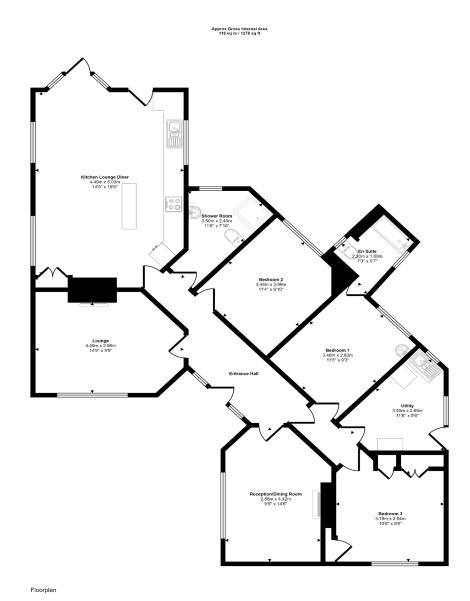

Offering a high degree of flexibility in its layout, this home represents an ideal opportunity for any buyer looking to enjoy life on one level. The current accommodation comprises; an inviting entrance hall, spacious kitchen diner family room, utility, two additional reception rooms, three bedrooms, one serviced with an en-suite bathroom, and an additional family bathroom. This could easily be reconfigured to offer four bedrooms, and the property offers potential for further extension (STPP).

# Gordon Avenue, NR7

Chain-free detached bungalow

This floorplan is only for illustrative purposes and is not to scale. Measurements of rooms, doors, windows, and any items are approximate

company gives notice that all descriptions, references to condition, necessary permissions for use and other details are given in good faith and believed to be correct, but any intending purchasers do not rely on them as statements of fact, but must satisfy themselves by inspection or other means, as to their accuracy.