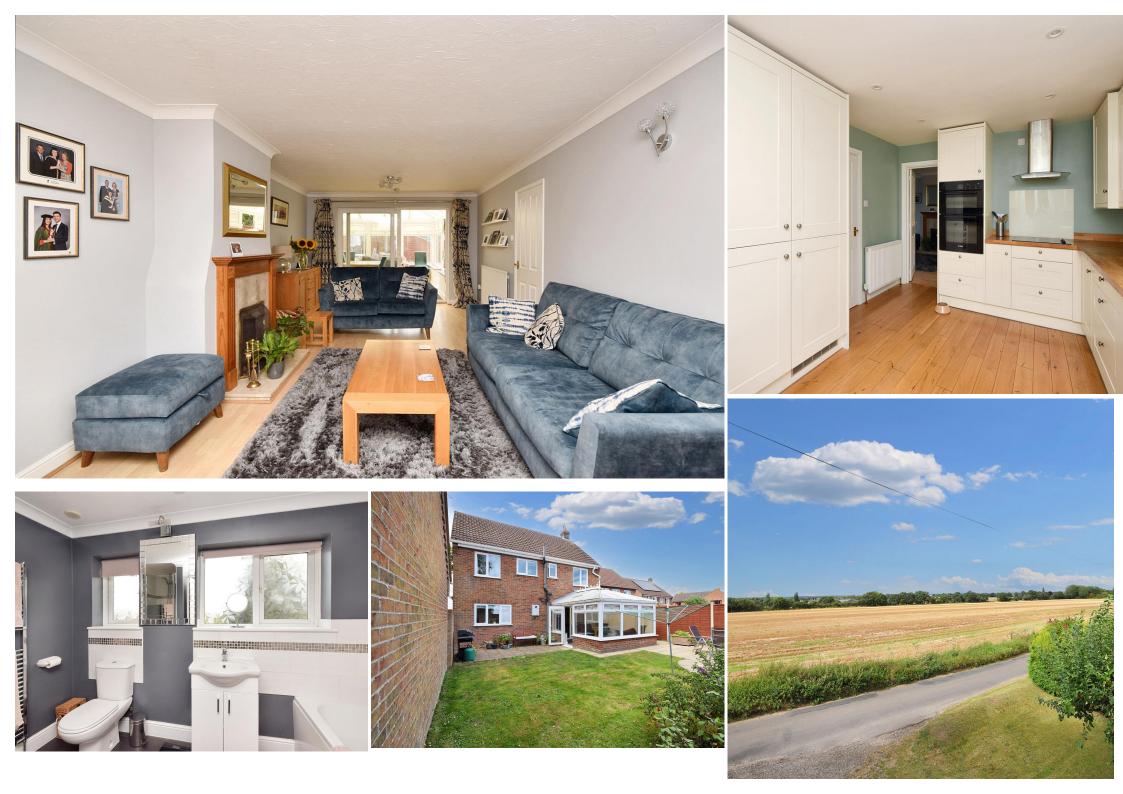

The property itself occupies a generous plot with field views to the front and rear. To the side of the property, there is off road parking for numerous vehicles leading to the detached double garage. The rear garden is fully enclosed and offers a high degree of privacy. Internally the accommodation is neatly arranged over two floors. The ground floor comprises; an inviting entrance hall, cloakroom, lounge, conservatory, re-fitted kitchen, and study. The first floor offers four double bedrooms and a spacious four-piece family bathroom.

Having been thoughtfully maintained and improved by the current owners, this home offers an exceptional opportunity for any growing family. With a wealth of amenities within easy reach, yet offering a rural feel and outlook, this is a rare opportunity for any buyer looking to upsize. An internal viewing comes highly recommended.