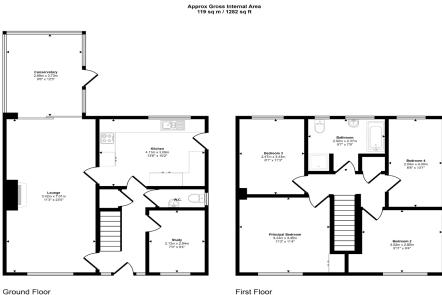

# Skeyton Road, NR28

Generous detached family home with stunning views over open fields

Ground Floor Approx 65 sq m / 698 sq ft

Approx 54 sq m / 584 sq ft

This floorplan is only for illustrative purposes and is not to scale. Measurements of rooms, doors, windows, and any items are approximate and no responsibility is taken for any error, omission or mis-statement. Icons of items such as bathroom suites are representations only and may not look like the real items. Made with Made Snappy 306.