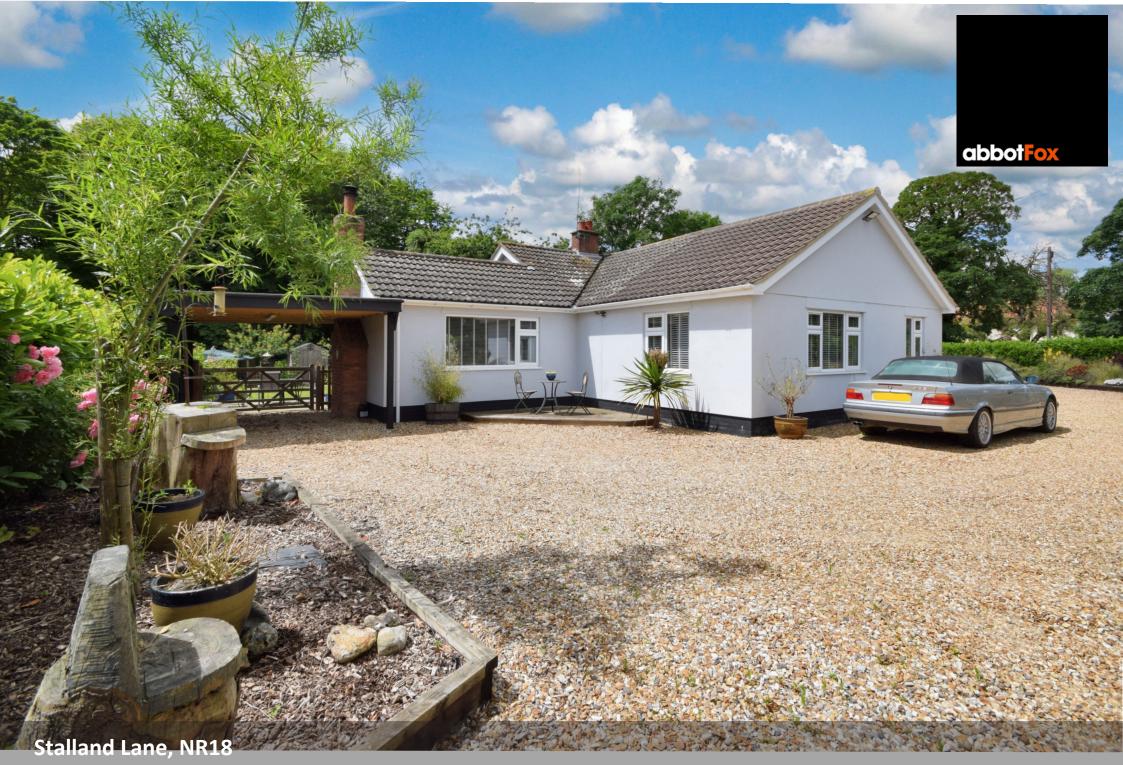

An exceptional detached bungalow

# Stalland Lane, NR18

An exceptional detached bungalow

abbotFox presents The Conifers. An exceptional detached bungalow set within the highly desired Wymondham College catchment area.

Having been thoughtfully improved and extended by the current owners, this spacious detached bungalow offers a sense of light and space throughout. The accommodation on offer is neatly arranged to offer an inviting entrance hall, spacious open plan kitchen dining living area, utility room, snug, study, three bedrooms, ensuite and family bathroom.

The property itself sits centrally within a generous corner plot, which affords a high degree of privacy and has been exceptionally well maintained to provide ample off road parking, patio seating areas, lawned gardens with mature shrub borders, chicken run and raised vegetable garden.

This home has been finished to a high standard throughout and would suit any growing family, or those looking to enjoy life on one level. Properties of this calibre and location are rarely available, with an internal viewing essential.