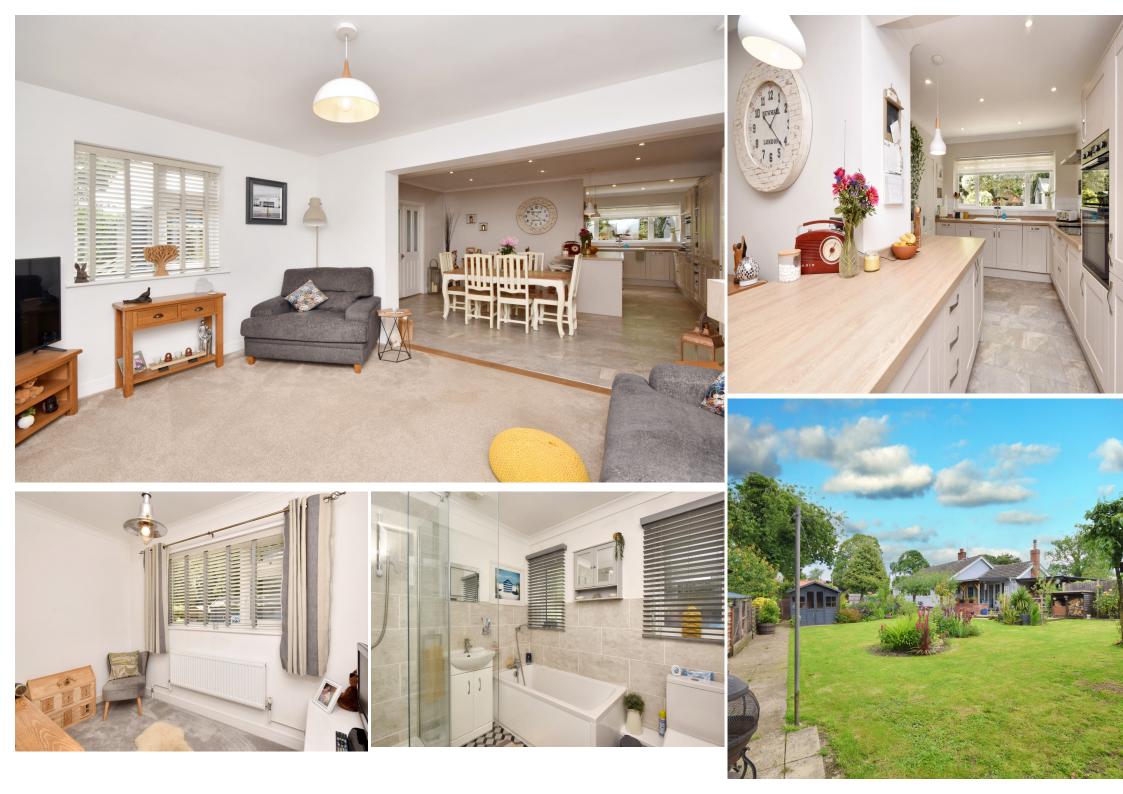

# Stalland Lane, NR18

An exceptional detached bungalow

abbotFox presents The Conifers. An exceptional detached bungalow set within the highly desired Wymondham College catchment area.

Having been thoughtfully improved and extended by the current owners, this spacious detached bungalow offers a sense of light and space throughout. The accommodation on offer is neatly arranged to offer an inviting entrance hall, spacious open plan kitchen dining living area, utility room, snug, study, three bedrooms, ensuite and family bathroom.

The property itself sits centrally within a generous corner plot, which affords a high degree of privacy and has been exceptionally well maintained to provide ample off road parking, patio seating areas, lawned gardens with mature shrub borders, chicken run and raised vegetable garden.