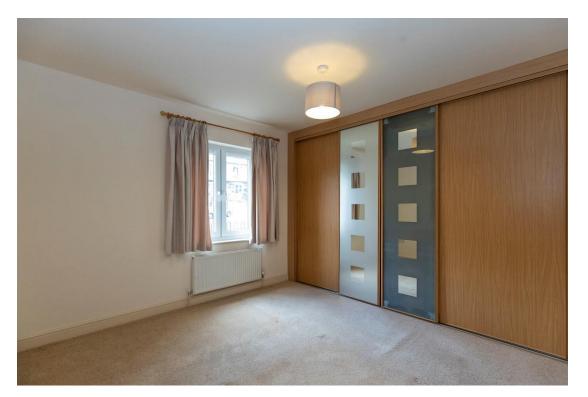

There are two double bedrooms, bedroom 1 benefits from fitted wardrobes with sliding doors as well as a three-piece en-suite shower room. The accommodation is completed with a smart three-piece bathroom housing a bath with mixer tap, concealed cistern WC and wall mounted wash basin.