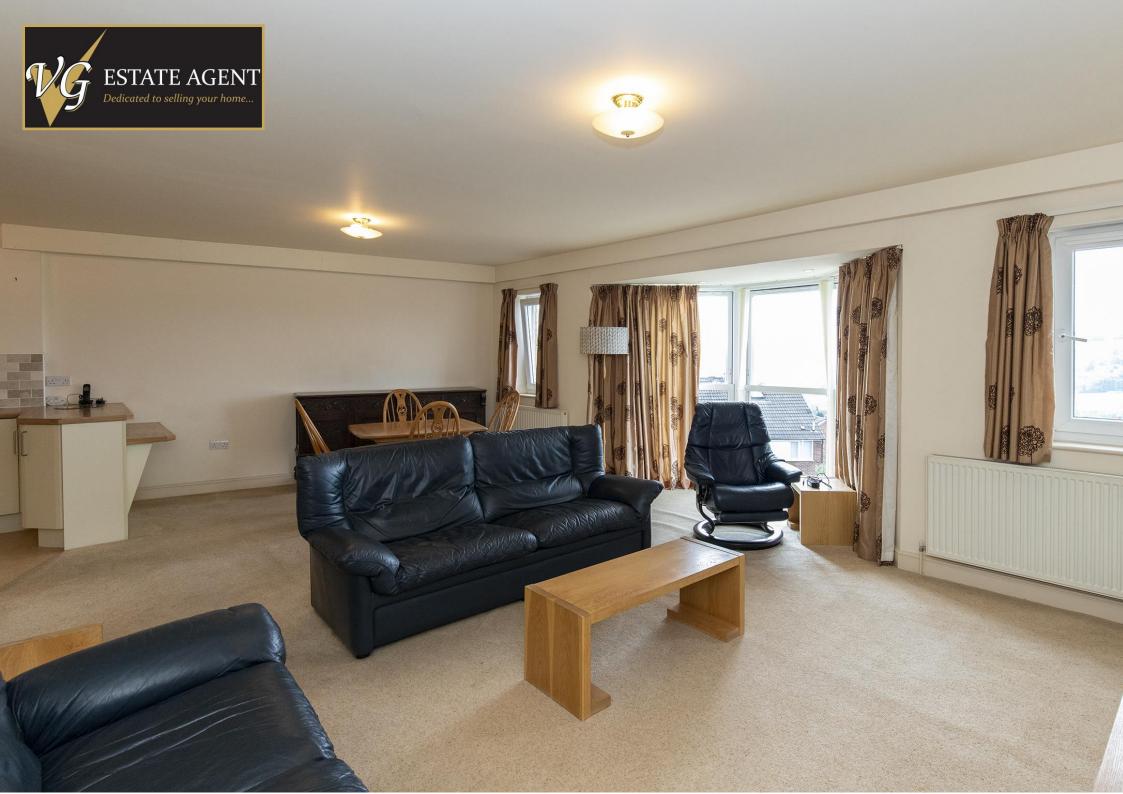

#### **INTERNAL**

There is video entry from both street level and car park. The property is entered from the communal landing into a spacious entrance hall. The generously proportioned living, dining area features a floor to ceiling bay window that takes full advantage of the superb far-reaching south facing views. The living room is open through to the kitchen which is fitted with a stylish range of cream gloss units with complementary worktops. The kitchen has fully integrated appliances comprising electric oven, four-ring gas hob with extractor canopy over, dishwasher, fridge and washing machine.