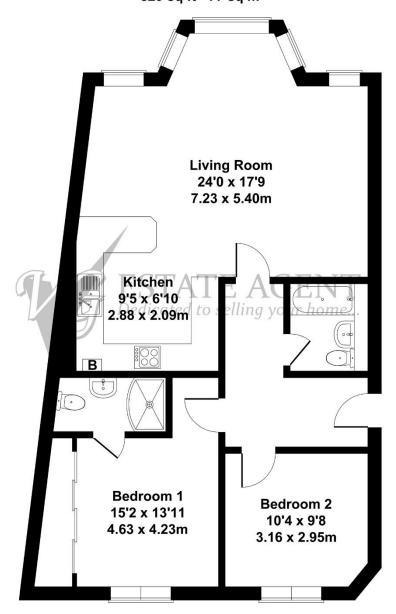

## **ACCOMMODATION**

Entrance Hall
Living Room
Kitchen
Bedroom 1
En-suite Shower
Bedroom 2
Bathroom

**COUNCIL TAX** 

C

**EPC RATING** 

Е

#### **INTERNAL**

There is video entry from both street level and car park. The property is entered from the communal landing into a spacious entrance hall. The generously proportioned living, dining area features a floor to ceiling bay window that takes full advantage of the superb far-reaching south facing views. The living room is open through to the kitchen which is fitted with a stylish range of cream gloss units with complementary worktops. The kitchen has fully integrated appliances comprising electric oven, four-ring gas hob with extractor canopy over, dishwasher, fridge and washing machine.

There are two double bedrooms, bedroom 1 benefits from fitted wardrobes with sliding doors as well as a three-piece en-suite shower room. The accommodation is completed with a smart three-piece bathroom housing a bath with mixer tap, concealed cistern WC and wall mounted wash basin.

# Approximate Gross Internal Area 829 sq ft - 77 sq m