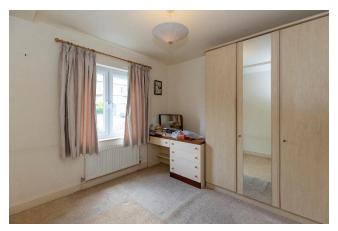

There are two double bedrooms, bedroom 1 benefits from fitted wardrobes with sliding doors as well as a three-piece en-suite shower room. The accommodation is completed with a smart three-piece bathroom housing a bath with mixer tap, concealed cistern WC and wall mounted wash basin.