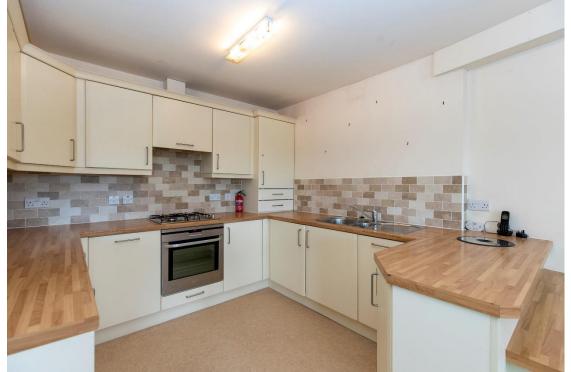

#### **INTERNAL**

There is video entry from both street level and car park. The property is entered from the communal landing into a spacious entrance hall. The generously proportioned living, dining area features a floor to ceiling bay window that takes full advantage of the superb far-reaching south facing views. The living room is open through to the kitchen which is fitted with a stylish range of cream gloss units with complementary worktops. The kitchen has fully integrated appliances comprising electric oven, four-ring gas hob with extractor canopy over, dishwasher, fridge and washing machine.