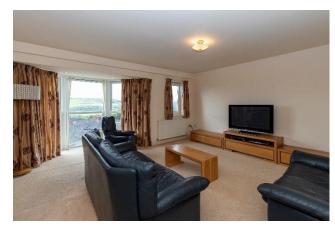

#### **INTERNAL**

There is video entry from both street level and car park. The property is entered from the communal landing into a spacious entrance hall. The generously proportioned living, dining area features a floor to ceiling bay window that takes full advantage of the superb far-reaching south facing views. The living room is open through to the kitchen which is fitted with a stylish range of cream gloss units with complementary worktops. The kitchen has fully integrated appliances comprising electric oven, four-ring gas hob with extractor canopy over, dishwasher, fridge and washing machine.