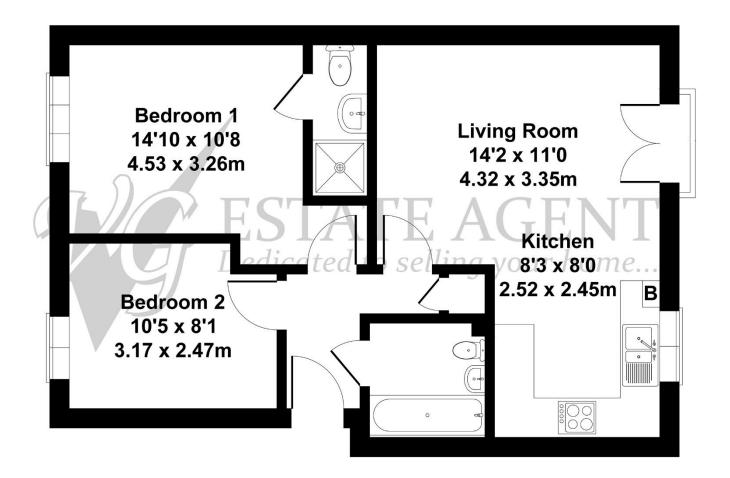

### **ACCOMMODATION**

Entrance Hall
Living / Dining / Kitchen
Bedroom 1
En-suite Shower Room
Bedroom 2
Family Bathroom

COUNCIL TAX EPC RATING

В

В

#### INTFRNAL

This quiet apartment offers spacious open plan living with a living / dining room open through to a kitchen with a window and French doors with Juliet balcony to the rear elevation.

The kitchen is fitted with base and wall units and is equipped with a four-ring gas hob, electric oven, space for a fridge freezer and plumbing for a washer/dryer. There is also a useful storage cupboard in the entrance hall.

The master bedroom has an adjoining en-suite comprising shower cubicle, basin and WC. Bedroom 2 is also a good-sized double bedroom. The adjacent bathroom houses a bath, pedestal wash basin and WC.

# Approximate Gross Internal Area 560 sq ft - 52 sq m