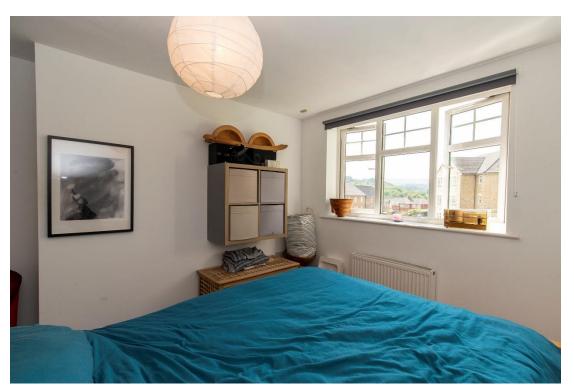

The master bedroom has an adjoining en-suite comprising shower cubicle, basin and WC. Bedroom 2 is also a good-sized double bedroom. The adjacent bathroom houses a bath, pedestal wash basin and WC.