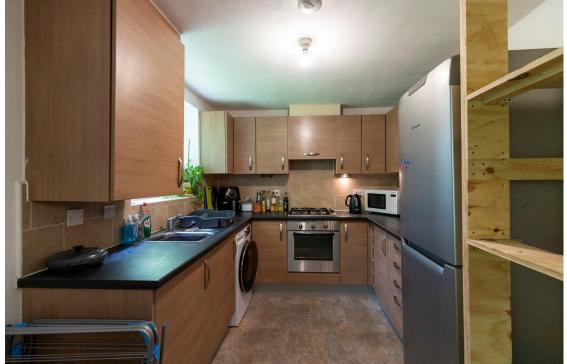

#### INTFRNAL

This quiet apartment offers spacious open plan living with a living / dining room open through to a kitchen with a window and French doors with Juliet balcony to the rear elevation.

The kitchen is fitted with base and wall units and is equipped with a four-ring gas hob, electric oven, space for a fridge freezer and plumbing for a washer/dryer. There is also a useful storage cupboard in the entrance hall.