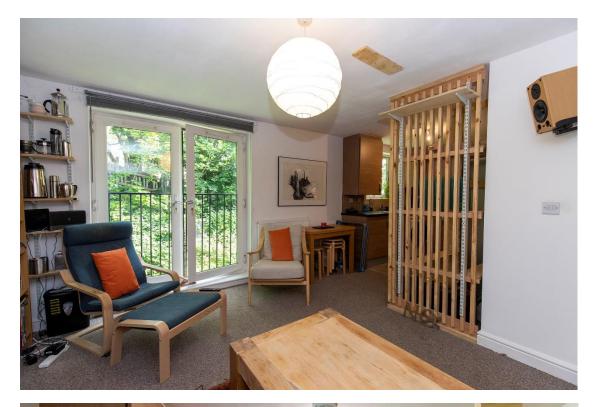

#### INTFRNAL

This quiet apartment offers spacious open plan living with a living / dining room open through to a kitchen with a window and French doors with Juliet balcony to the rear elevation.

The kitchen is fitted with base and wall units and is equipped with a four-ring gas hob, electric oven, space for a fridge freezer and plumbing for a washer/dryer. There is also a useful storage cupboard in the entrance hall.