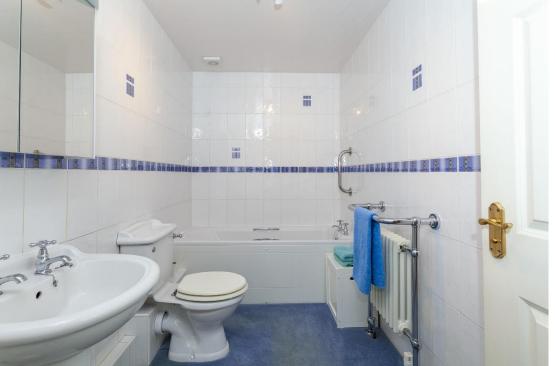

The two bedrooms are both good-sized doubles, complemented by a three-piece house bathroom comprising bath basin and WC, and an en-suite three-piece shower room.