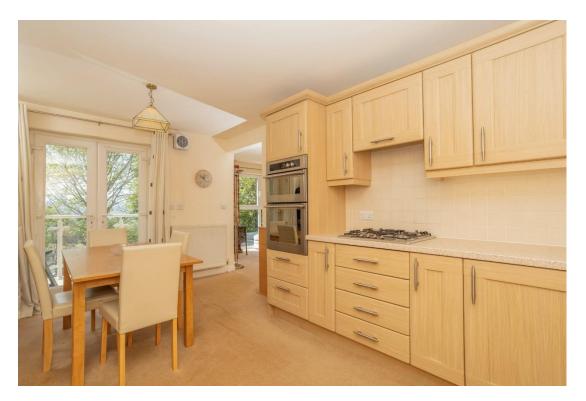

This superb two-bedroom/two-bathroom property has the benefit of a separate dining kitchen, in addition to a bright and airy living room, both with direct access to the covered balcony, ideal for alfresco dining and enjoying far-reaching views.

#### INTERNAL

The apartment is entered via a generous hallway with useful coats cupboard.

The spacious living room has floor to ceiling windows and a door providing access to the balcony. From the living room a doorway leads through to the separate fitted dining kitchen with double oven and five-ring gas hob, integrated dishwasher, fridge freezer and washing machine. The kitchen features double doors, providing access to the balcony.