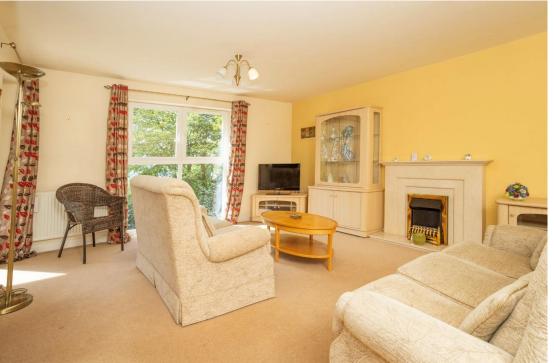

This superb two-bedroom/two-bathroom property has the benefit of a separate dining kitchen, in addition to a bright and airy living room, both with direct access to the covered balcony, ideal for alfresco dining and enjoying far-reaching views.

#### INTERNAL

The apartment is entered via a generous hallway with useful coats cupboard.

The spacious living room has floor to ceiling windows and a door providing access to the balcony. From the living room a doorway leads through to the separate fitted dining kitchen with double oven and five-ring gas hob, integrated dishwasher, fridge freezer and washing machine. The kitchen features double doors, providing access to the balcony.