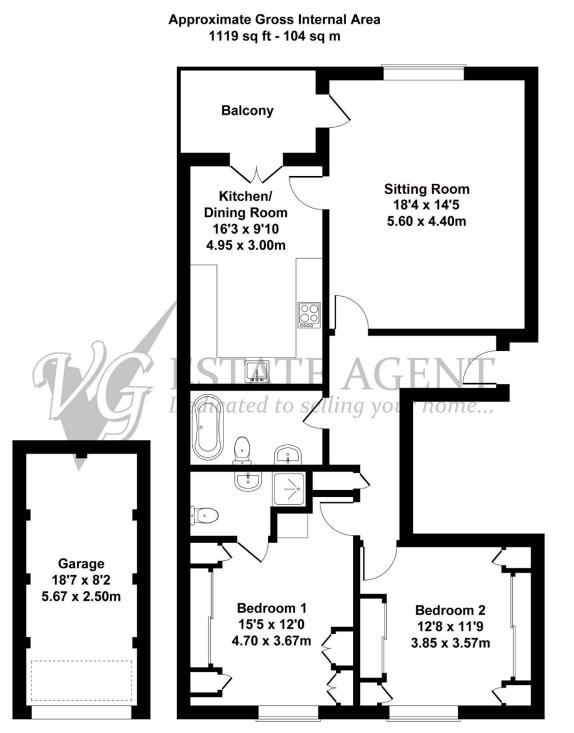

## ACCOMMODATION

Entrance Hall Living Room Dining Kitchen Covered Balcony Bedroom 1 Bedroom 2 Bathroom Shower Room COUNCIL TAX C EPC RATING B

#### INTERNAL

The apartment is entered via a generous hallway with useful coats cupboard.

The spacious living room has floor to ceiling windows and a door providing access to the balcony. From the living room a doorway leads through to the separate fitted dining kitchen with double oven and five-ring gas hob, integrated dishwasher, fridge freezer and washing machine. The kitchen features double doors, providing access to the balcony.

The two bedrooms are both good-sized doubles, complemented by a three-piece house bathroom comprising bath basin and WC, and an en-suite three-piece shower room.

#### **EXTERNAL**

The property has a single garage with electric up and over door, off road parking and visitor parking.

There are beautiful communal gardens with a large decked terrace overlooking a pond with mature planting and trees.