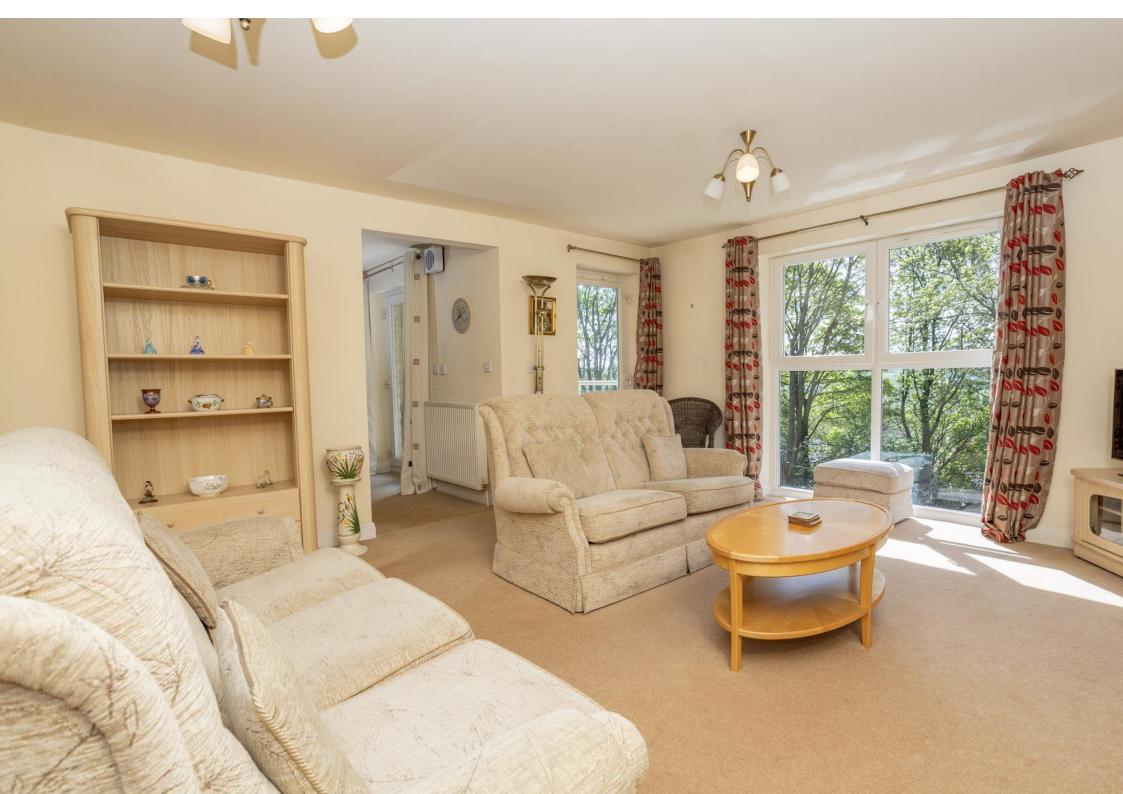

This superb two-bedroom/two-bathroom property has the benefit of a separate dining kitchen, in addition to a bright and airy living room, both with direct access to the covered balcony, ideal for alfresco dining and enjoying far-reaching views.

#### INTERNAL

The apartment is entered via a generous hallway with useful coats cupboard.

The spacious living room has floor to ceiling windows and a door providing access to the balcony. From the living room a doorway leads through to the separate fitted dining kitchen with double oven and five-ring gas hob, integrated dishwasher, fridge freezer and washing machine. The kitchen features double doors, providing access to the balcony.