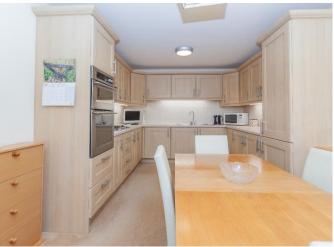

This superb two-bedroom/two-bathroom property has the benefit of a separate dining kitchen, in addition to a bright and airy living room, both with direct access to the covered balcony, ideal for alfresco dining and enjoying far-reaching views.

#### INTERNAL

The apartment is entered via a generous hallway with useful coats cupboard.

The spacious living room has floor to ceiling windows and a door providing access to the balcony. From the living room a doorway leads through to the separate fitted dining kitchen with double oven and five-ring gas hob, integrated dishwasher, fridge freezer and washing machine. The kitchen features double doors, providing access to the balcony.