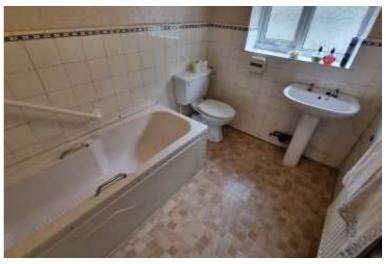

#### Bathroom 1.87m x 2.64m (6'2" x 8'8")

Low level w/c. Wash hand basin. Bath. Radiator. Tiled walls. Upvc double glazing.