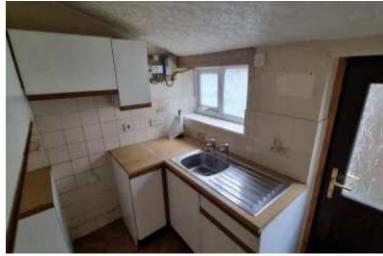

#### **Kitchen**

Matching floor and wall units. Stainless steel sink. Radiator. Consumer unit. Cooker point. Upvc double glazing window and rear door.