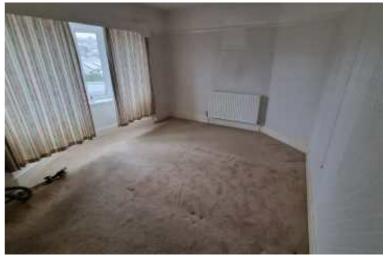

# Lounge 4.349m x 3.772 (14'3" x 12'4")

Fireplace with gas fire. Radiator. Upvc double glazing. Bay window. Carpet flooring.