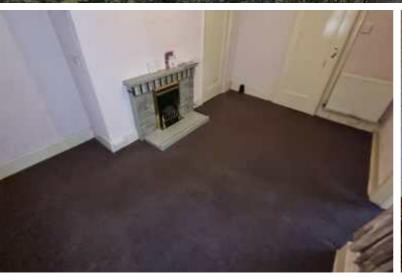

# Lounge 4.349m x 3.772 (14'3" x 12'4")

Fireplace with gas fire. Radiator. Upvc double glazing. Bay window. Carpet flooring.

#### **Dinning Room**

Radiator. Fireplace with gas fire. Built-in storage cupboard. Upvc double glazing.