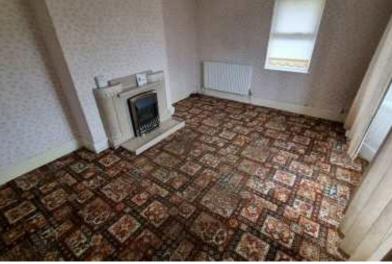

# Lounge 4.349m x 3.772 (14'3" x 12'4")

Fireplace with gas fire. Radiator. Upvc double glazing. Bay window. Carpet flooring.

#### **Dinning Room**

Radiator. Fireplace with gas fire. Built-in storage cupboard. Upvc double glazing.