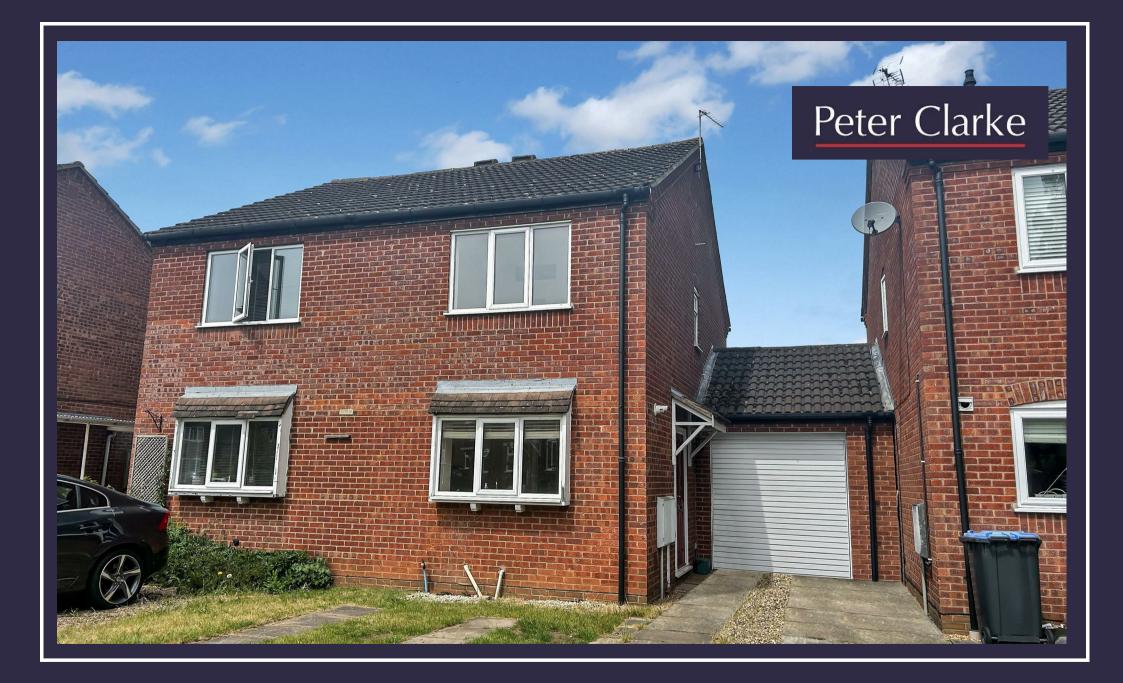

23 Manston Drive, Wellesbourne, Warwick, CV35 9TG

## • AVAILABLE IMMEDIATELY

- Semi detached house
- Kitchen with appliances
- Living room
- Two bedrooms
- Enclosed rear garden
- Off road parking please note garage is not included.
- EPC Rating C
- Pets by arrangment
- Sorry no sharers or no smokers

## \*\*AVAILABLE IMMEDIATELY\*\*

An UNFURNISHED two bedroom semi detached house located in the popular Dovehouse Estate. The accommodation comprises of entrance hallway, kitchen, living room, two double bedrooms and a bathroom. Outside there is an enclosed rear garden and a tandem driveway to the front for two cars.