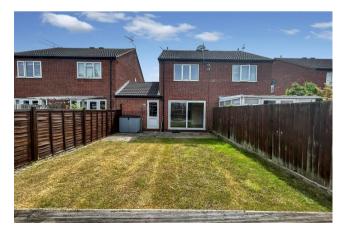

## • Available end of June

- Semi detached house
- Kitchen with appliances
- Living room
- Two bedrooms
- Enclosed rear garden
- Off road parking please note garage is not included.
- EPC Rating C
- Pets by arrangment
- Sorry no sharers or no smokers

## \*\*AVAILABLE END OF JUNE\*\*

An UNFURNISHED two bedroom semi detached house located in the popular Dovehouse Estate. The accommodation comprises of entrance hallway, kitchen, living room, two double bedrooms and a bathroom. Outside there is an enclosed rear garden and a tandem driveway to the front for two cars.