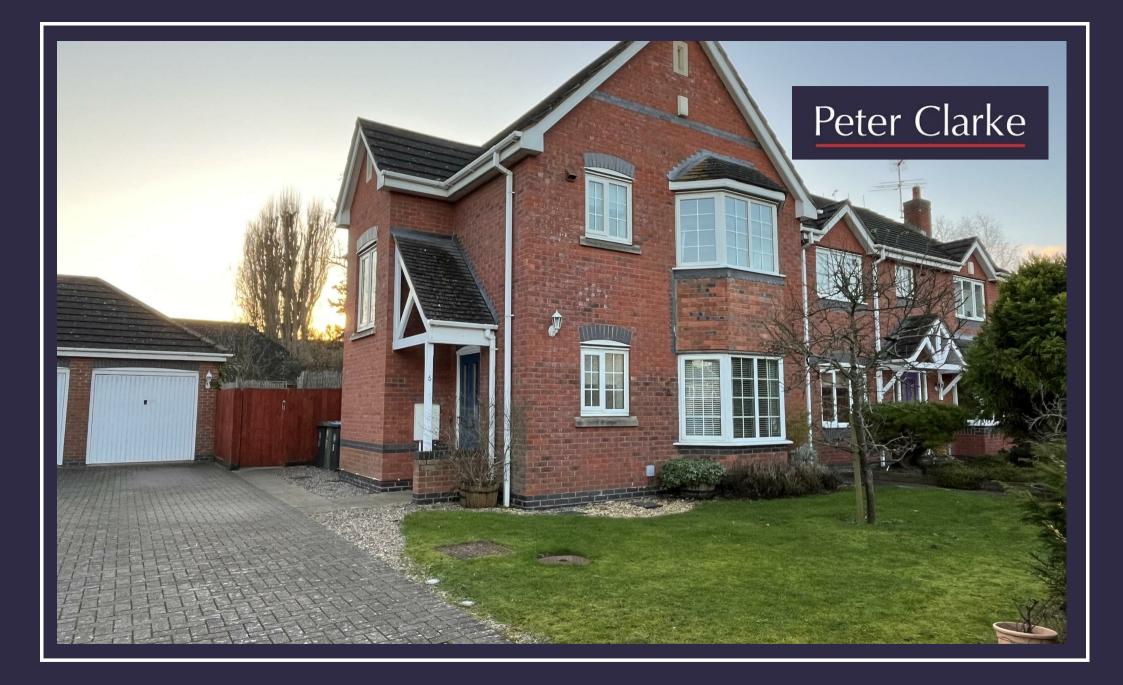

5 Hammond Green, Wellesbourne, Warwickshire, CV35 9EY

- Detached House
- Lounge
- Kitchen Diner
- Cloakroom
- Family Bathroom & En-suite
- Garage & Parking Infront
- Unfurnished
- Sorry No Smokers
- Available July 2025
- EPC Rating D

A three bedroom DETACHED house within easy reach of the village amenities. Offering entrance hall, cloakroom, living room and kitchen - diner. Upstairs the master bedroom benefits from an ensuite shower room, two further bedrooms and a bathroom. Outside there is an enclosed rear garden, garage and parking.