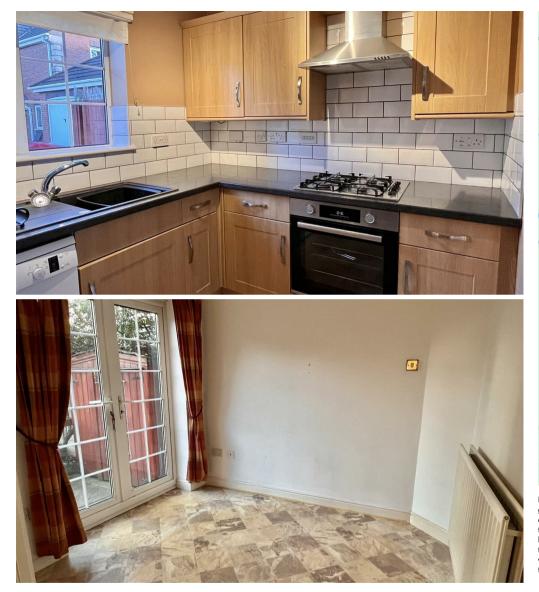

5 Hammond Green, Wellesbourne, Warwickshire, CV35 9EY

- Detached House
- Lounge
- Kitchen Diner
- Cloakroom
- Family Bathroom & En-suite
- Garage & Parking Infront
- Unfurnished
- Sorry No Smokers
- Available July 2025
- EPC Rating D

A three bedroom DETACHED house within easy reach of the village amenities. Offering entrance hall, cloakroom, living room and kitchen - diner. Upstairs the master bedroom benefits from an ensuite shower room, two further bedrooms and a bathroom. Outside there is an enclosed rear garden, garage and parking.