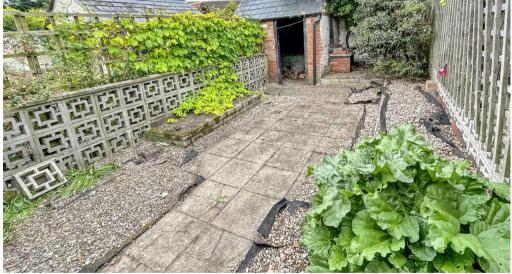

## OUTSIDE

A low maintenance rear garden with timber fence boundary. Brick outbuilding.