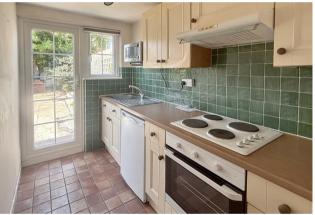

#### ACCOMMODATION

Front door leading into entrance porch with further door allowing access into the characterful living room, having exposed beams to ceiling and offering log burner,. Stairs rising to first floor. Door into kitchen which is fitted with a range of wall and base units with worktop over with inset sink and drainer. Integrated oven with hob and extractor above. Space for undercounter fridge. Small window to rear garden as well as door to access rear garden. The shower room is fitted with wc, wash hand basin and shower enclosure. Space for washing machine.