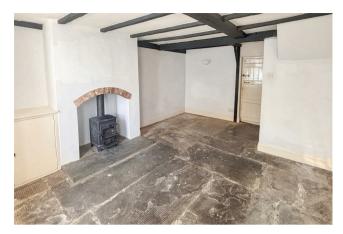

#### ACCOMMODATION

Front door leading into entrance porch with further door allowing access into the characterful living room, having exposed beams to ceiling and offering log burner,. Stairs rising to first floor. Door into kitchen which is fitted with a range of wall and base units with worktop over with inset sink and drainer. Integrated oven with hob and extractor above. Space for undercounter fridge. Small window to rear garden as well as door to access rear garden. The shower room is fitted with wc, wash hand basin and shower enclosure. Space for washing machine.