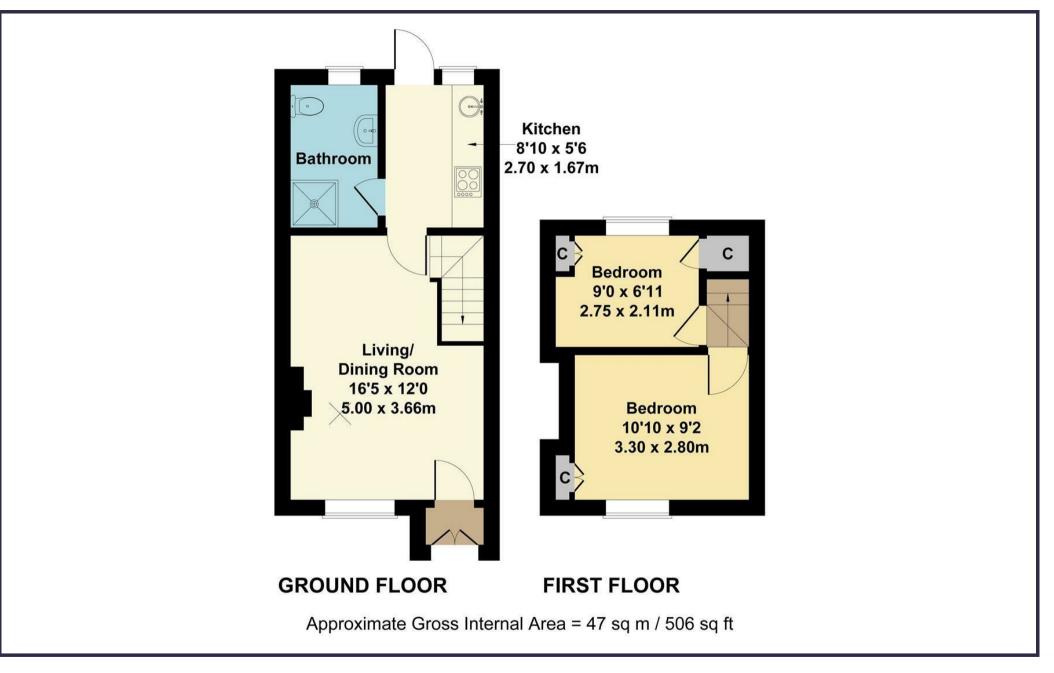

#### ACCOMMODATION

Front door leading into entrance porch with further door allowing access into the characterful living room, having exposed beams to ceiling and offering log burner,. Stairs rising to first floor. Door into kitchen which is fitted with a range of wall and base units with worktop over with inset sink and drainer. Integrated oven with hob and extractor above. Space for undercounter fridge. Small window to rear garden as well as door to access rear garden. The shower room is fitted with wc, wash hand basin and shower enclosure. Space for washing machine.

## OUTSIDE

A low maintenance rear garden with timber fence boundary. Brick outbuilding.