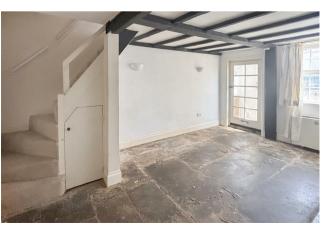

#### ACCOMMODATION

Front door leading into entrance porch with further door allowing access into the characterful living room, having exposed beams to ceiling and offering log burner,. Stairs rising to first floor. Door into kitchen which is fitted with a range of wall and base units with worktop over with inset sink and drainer. Integrated oven with hob and extractor above. Space for undercounter fridge. Small window to rear garden as well as door to access rear garden. The shower room is fitted with wc, wash hand basin and shower enclosure. Space for washing machine.