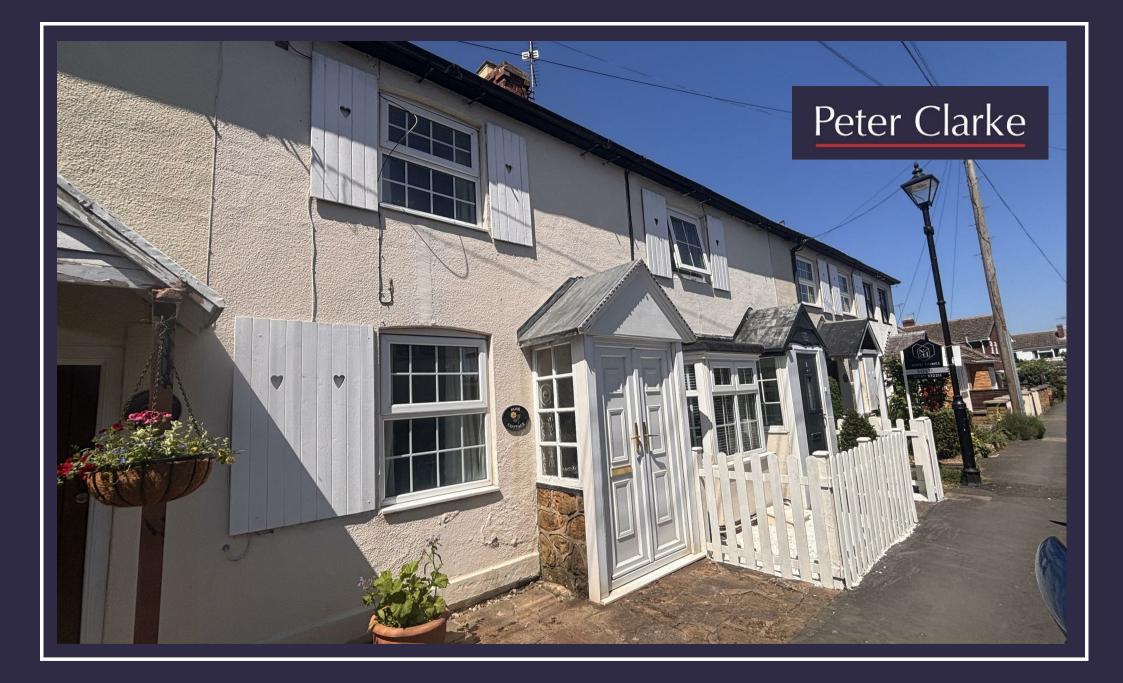

Rose Cottage 23 Cherry Orchard, Wellesbourne, Warwick, CV35 9NB

- Mid Terraced Cottage
- Sitting room
- Kitchen
- Downstairs Shower Room
- Two Bedrooms
- Enclosed Rear Garden
- Character Features
- Close To Village Amenities
- No Onward Chain