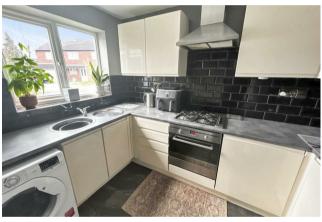

### **ACCOMODATION**

Entry to the property through the front door leading into a spacious hallway with three windows to the front, wall mounted radiator and stairs rising to first floor. Archway into kitchen, comprising of a range of wall & base units with worktop over inset sink with window overlooking front aspect, cooker, gas hob, extractor, wall mounted boiler, space for fridge freezer and space for washing machine. The living room offers understairs storage cupboard, wall mounted radiator and fireplace. This room extends into the conservatory with doors opening out onto the rear garden. The first floor landing with loft hatch. Bedroom one with window to front aspect, wall mounted radiator and storage cupboard with clothes hanging rail. Bedroom two has window to rear and wall mounted radiator. The bathroom is fitted with a suite comprising of wc, wash hand basin, bath with shower over and glass screen, partially tiled.