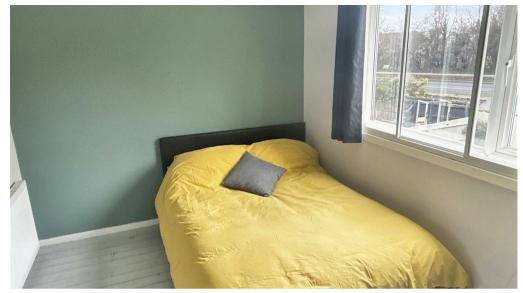

### **ACCOMODATION**

Entry to the property through the front door leading into a spacious hallway with three windows to the front, wall mounted radiator and stairs rising to first floor. Archway into kitchen, comprising of a range of wall & base units with worktop over inset sink with window overlooking front aspect, cooker, gas hob, extractor, wall mounted boiler, space for fridge freezer and space for washing machine. The living room offers understairs storage cupboard, wall mounted radiator and fireplace. This room extends into the conservatory with doors opening out onto the rear garden. The first floor landing with loft hatch. Bedroom one with window to front aspect, wall mounted radiator and storage cupboard with clothes hanging rail. Bedroom two has window to rear and wall mounted radiator. The bathroom is fitted with a suite comprising of wc, wash hand basin, bath with shower over and glass screen, partially tiled.