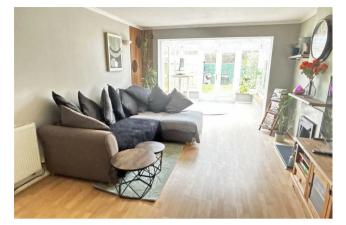

### **ACCOMODATION**

Entry to the property through the front door leading into a spacious hallway with three windows to the front, wall mounted radiator and stairs rising to first floor. Archway into kitchen, comprising of a range of wall & base units with worktop over inset sink with window overlooking front aspect, cooker, gas hob, extractor, wall mounted boiler, space for fridge freezer and space for washing machine. The living room offers understairs storage cupboard, wall mounted radiator and fireplace. This room extends into the conservatory with doors opening out onto the rear garden. The first floor landing with loft hatch. Bedroom one with window to front aspect, wall mounted radiator and storage cupboard with clothes hanging rail. Bedroom two has window to rear and wall mounted radiator. The bathroom is fitted with a suite comprising of wc, wash hand basin, bath with shower over and glass screen, partially tiled.