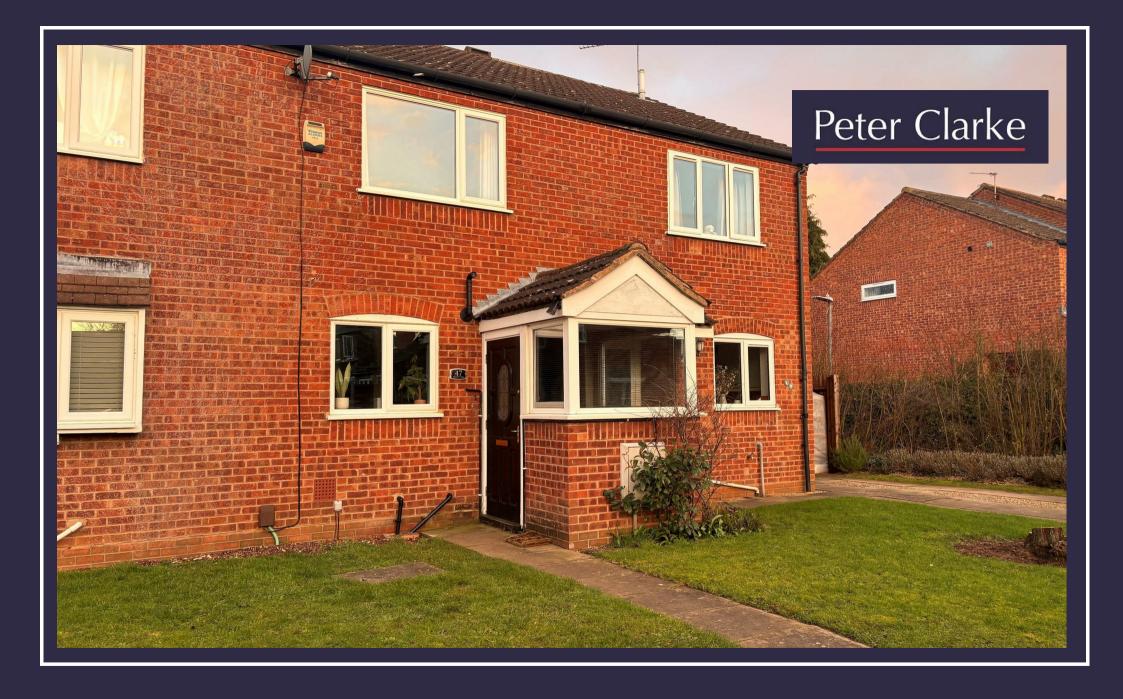

47 Valletta Way, Wellesbourne, Warwick, CV35 9TB

- No Chain
- Mid Terrace House
- Through Living Dining Room
- Conservatory
- Kitchen
- Two Bedrooms
- Bathroom
- Garage/Store

Being offered with no onward chain an extended terraced home in the popular Dovehouse development. The accommodation comprises of spacious hallway, kitchen, through lounge-dining room and conservatory. Upstairs there are two good sized bedrooms and a bathroom. Outside offers a low maintenance rear garden leading to garage/store.