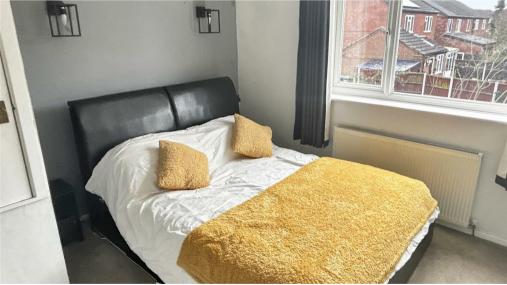

### **ACCOMODATION**

Entry to the property through the front door leading into a spacious hallway with three windows to the front, wall mounted radiator and stairs rising to first floor. Archway into kitchen, comprising of a range of wall & base units with worktop over inset sink with window overlooking front aspect, cooker, gas hob, extractor, wall mounted boiler, space for fridge freezer and space for washing machine. The living room offers understairs storage cupboard, wall mounted radiator and fireplace. This room extends into the conservatory with doors opening out onto the rear garden. The first floor landing with loft hatch. Bedroom one with window to front aspect, wall mounted radiator and storage cupboard with clothes hanging rail. Bedroom two has window to rear and wall mounted radiator. The bathroom is fitted with a suite comprising of wc, wash hand basin, bath with shower over and glass screen, partially tiled.