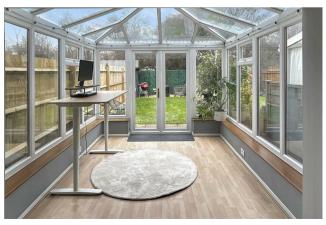

### **ACCOMODATION**

Entry to the property through the front door leading into a spacious hallway with three windows to the front, wall mounted radiator and stairs rising to first floor. Archway into kitchen, comprising of a range of wall & base units with worktop over inset sink with window overlooking front aspect, cooker, gas hob, extractor, wall mounted boiler, space for fridge freezer and space for washing machine. The living room offers understairs storage cupboard, wall mounted radiator and fireplace. This room extends into the conservatory with doors opening out onto the rear garden. The first floor landing with loft hatch. Bedroom one with window to front aspect, wall mounted radiator and storage cupboard with clothes hanging rail. Bedroom two has window to rear and wall mounted radiator. The bathroom is fitted with a suite comprising of wc, wash hand basin, bath with shower over and glass screen, partially tiled.