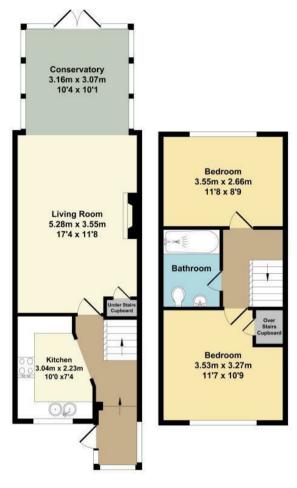

# Valletta Way, Wellesbourne Total Approx. Floor Area 71.01 Sq.M. (764 Sq.Ft.)

Whilst every attempt has been made to ensure the accuracy of the floor plan contained here, measurements of doors, windows, rooms and any other items are approximate and no responsibility is taken for any error, omission, or mis-statement. This plan is for illustrative purposes only and should be used as such by any prospective purchaser. The services systems and appliance shown have not been tested and no guarantee as to their operability or efficiency can be given.

Ground Floor Approx. Floor Area 41.12 Sq.M. (443 Sq.Ft.)

First Floor Approx. Floor Area 29.89 Sq.M. (322 Sq.Ft.)

DISCLAIMER: Peter Clarke & Co LLP themselves and for the vendors or lessors of this property whose agents they are, give notice that the particulars are set out as a general outline only for the guidance of intending purchasers or lessors, and do not constitute part of an offer or contract; all descriptions, dimensions, references to condition and necessary permission for use and occupation, and other details are given without responsibility and any intending purchasers or tenants should not rely on them as statements or presentations of fact but must satisfy themselves by inspection or otherwise as to the correctness of each of them. Room sizes are given on a gross basis, excluding chimney breasts, pillars, cupboards, etc. and should not be relied upon for carpets and furnishings. We have not carried out a detailed survey and/or tested services, appliances and specific fittings. No person in the employment of Peter Clarke & Co LLP has any authority to make or give any representation of warranty whatever in relation to this property and it is suggested that prospective purchasers walk the land and boundaries of the property, prior to exchange of contracts, to satisfy themselves as to the exact area of land they are purchasing.