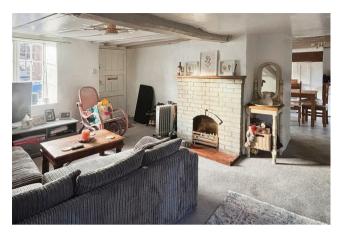

### ACCOMMODATION

From the front door into the living room. Window to the front and rear and stairs rising to first floor. Door into further reception room offering versatility as could be used as dining room, play room, snug etc. The kitchen is fitted with a range of wall and base units with worktops over. Inset sink and drainer with window overlooking front aspect. Oven with hob, dishwasher and space for fridge and space for washing machine. Upstairs the master bedroom offers window to front aspect and door into modern ensuite with walk in shower enclosure, wc and vanity basin. Bedroom two and three are both positioned to the front of the property. Bedroom four/nursery/study has window overlooking rear garden.