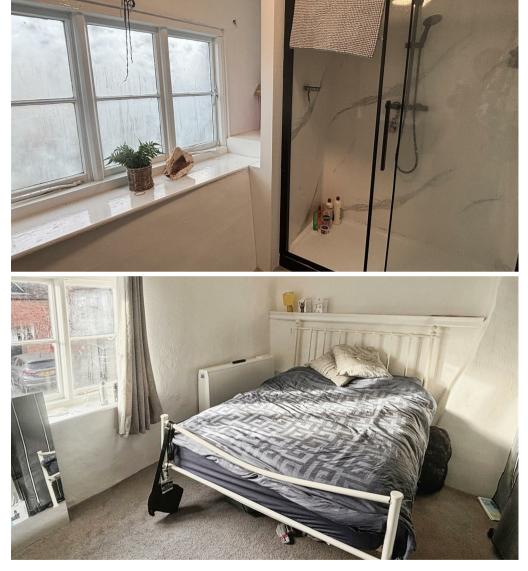

### ACCOMMODATION

From the front door into the living room. Window to the front and rear and stairs rising to first floor. Door into further reception room offering versatility as could be used as dining room, play room, snug etc. The kitchen is fitted with a range of wall and base units with worktops over. Inset sink and drainer with window overlooking front aspect. Oven with hob, dishwasher and space for fridge and space for washing machine. Upstairs the master bedroom offers window to front aspect and door into modern ensuite with walk in shower enclosure, wc and vanity basin. Bedroom two and three are both positioned to the front of the property. Bedroom four/nursery/study has window overlooking rear garden.