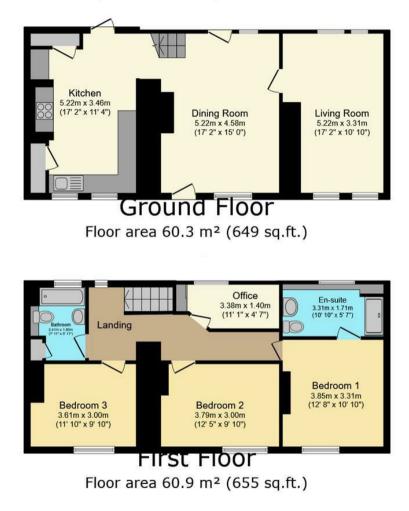

### ACCOMMODATION

From the front door into the living room. Window to the front and rear and stairs rising to first floor. Door into further reception room offering versatility as could be used as dining room, play room, snug etc. The kitchen is fitted with a range of wall and base units with worktops over. Inset sink and drainer with window overlooking front aspect. Oven with hob, dishwasher and space for fridge and space for washing machine. Upstairs the master bedroom offers window to front aspect and door into modern ensuite with walk in shower enclosure, wc and vanity basin. Bedroom two and three are both positioned to the front of the property. Bedroom four/nursery/study has window overlooking rear garden.

### TOTAL: 121.2 m<sup>2</sup> (1,304 sq.ft.)

This floor plan is for illustrative purposes only. It is not drawn to scale. Any measurements, floor areas (including any total floor area), openings and orientations are approximate. No details are guaranteed, they cannot be relied upon for any purpose and do not form any part of any agreement. No liability is taken for any error, omission or misstatement. A party must rely upon its own inspection(s). Powered by www.Propertybox.io