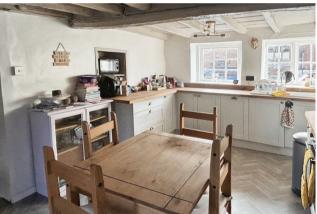

### ACCOMMODATION

From the front door into the living room. Window to the front and rear and stairs rising to first floor. Door into further reception room offering versatility as could be used as dining room, play room, snug etc. The kitchen is fitted with a range of wall and base units with worktops over. Inset sink and drainer with window overlooking front aspect. Oven with hob, dishwasher and space for fridge and space for washing machine. Upstairs the master bedroom offers window to front aspect and door into modern ensuite with walk in shower enclosure, wc and vanity basin. Bedroom two and three are both positioned to the front of the property. Bedroom four/nursery/study has window overlooking rear garden.