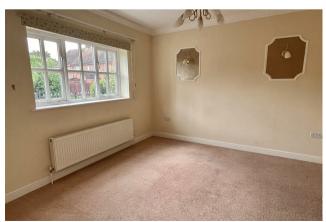

Bedroom one offers window to front aspect and two sets of fitted wardrobes. Door to ensuite which is fitted with a white suite comprising of bath, wc and fitted vanity unit. Obscure window to side. The second bedroom has a window to the side and front aspect and door to ensuite bathroom with bath, wc and wash hand basin.