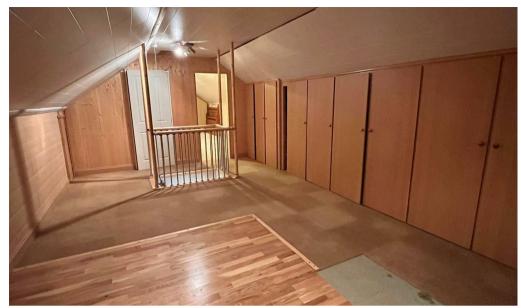

## **ACCOMMODATION**

A spacious hallway with doors off to all rooms. Access to a large fully boarded loft space with pull down ladder and light, which would suitable for a games or hobby room. The kitchen is fitted with a range of wall and base units with worktops over. Inset sink and drainer with window overlooking garden. Range cooker and integrated dishwasher. Door to utility room with fitted wall and base units with worktop over, inset sink and drainer with further window overlooking rear garden. Personnel door to the side. Space for washing machine. The dining room offers window to front aspect.