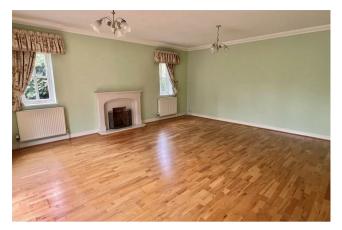

The living room offers two windows to rear and a feature fireplace. With patio doors leading out to the garden.