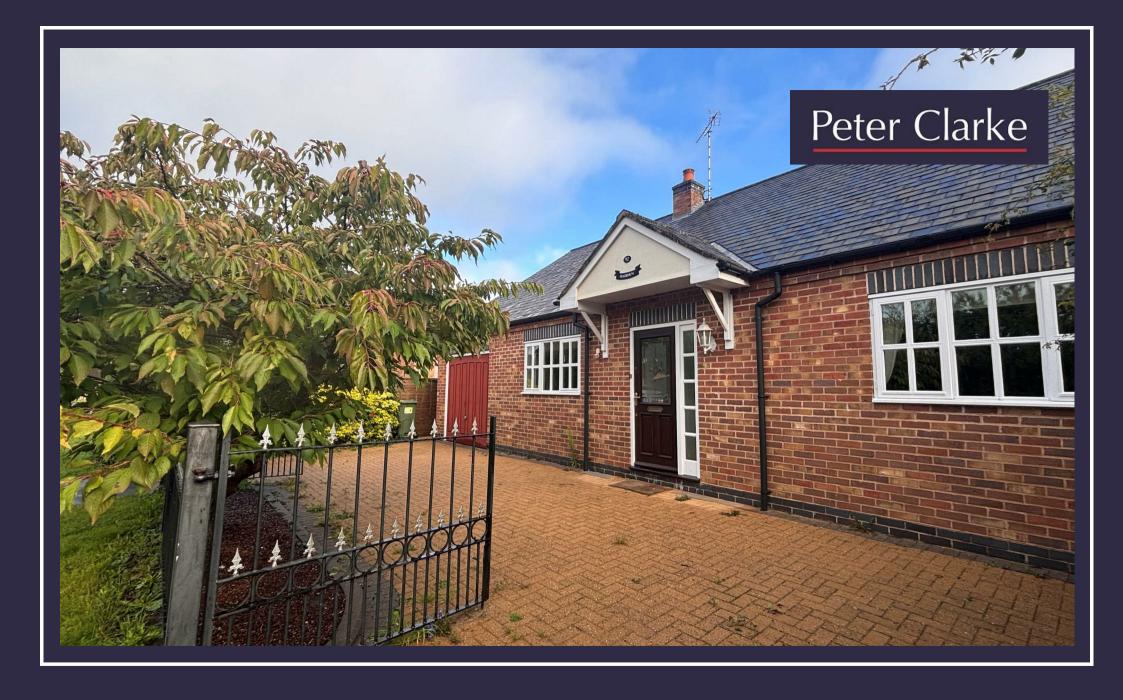

92 Mountford Close, Wellesbourne, Warwickshire, CV35 9QQ

- No Chain
- Close To Village Amenities
- Two Double Bedrooms
- Two Bathrooms & Cloakroom
- Two Reception Rooms To Include Living Room & Dining Room
- Kitchen Diner
- Utility Room
- Boarded Loft Room
- Garage & Driveway
- Detached Bungalow

## **OUTSIDE**

The rear paved garden is enclosed by hedging with both sides of the bungalow having side gate access. One side of the bungalow offers additional space for a shed.

To the front of the property there is an in and out driveway for multiple cars. The garage has an up and over door.