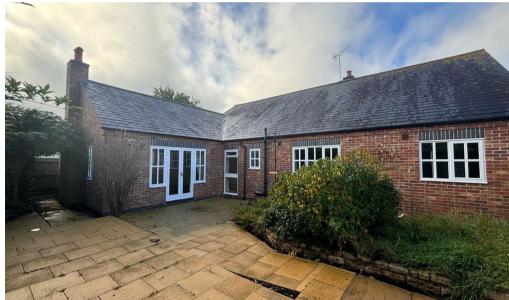

The living room offers two windows to rear and a feature fireplace. With patio doors leading out to the garden.

## **OUTSIDE**

The rear paved garden is enclosed by hedging with both sides of the bungalow having side gate access. One side of the bungalow offers additional space for a shed.

To the front of the property there is an in and out driveway for multiple cars. The garage has an up and over door.