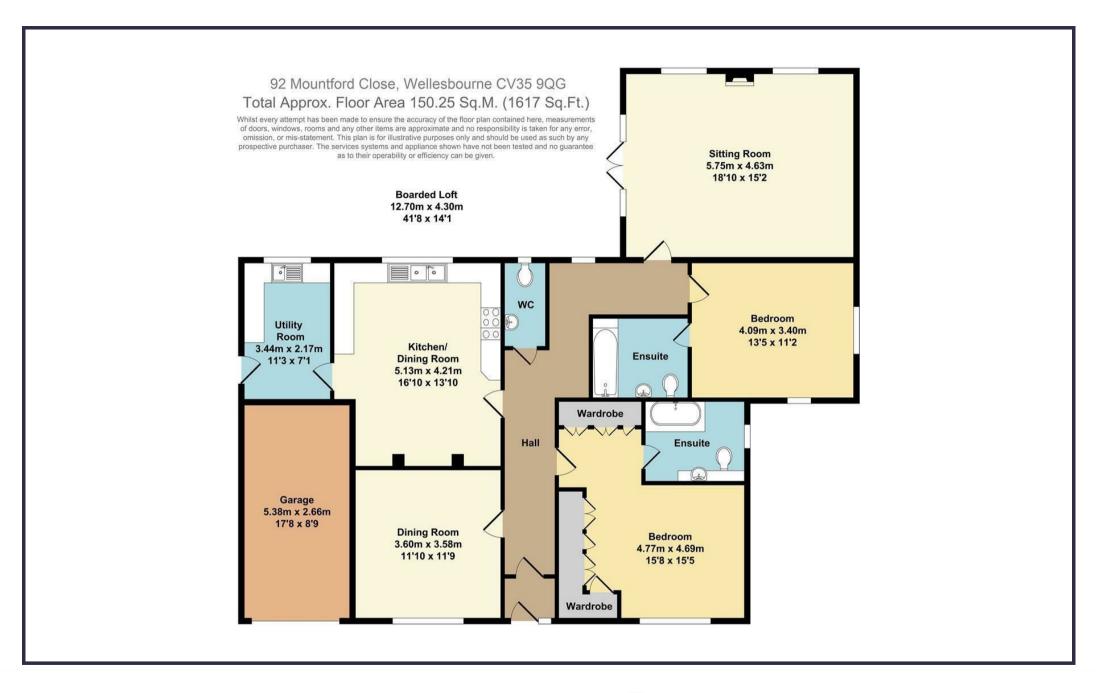

## **ACCOMMODATION**

A spacious hallway with doors off to all rooms. Access to a large fully boarded loft space with pull down ladder and light, which would suitable for a games or hobby room. The kitchen is fitted with a range of wall and base units with worktops over. Inset sink and drainer with window overlooking garden. Range cooker and integrated dishwasher. Door to utility room with fitted wall and base units with worktop over, inset sink and drainer with further window overlooking rear garden. Personnel door to the side. Space for washing machine. The dining room offers window to front aspect.

Bedroom one offers window to front aspect and two sets of fitted wardrobes. Door to ensuite which is fitted with a white suite comprising of bath, wc and fitted vanity unit. Obscure window to side. The second bedroom has a window to the side and front aspect and door to ensuite bathroom with bath, wc and wash hand basin.

The living room offers two windows to rear and a feature fireplace. With patio doors leading out to the garden.

## **OUTSIDE**

The rear paved garden is enclosed by hedging with both sides of the bungalow having side gate access. One side of the bungalow offers additional space for a shed.

To the front of the property there is an in and out driveway for multiple cars. The garage has an up and over door.