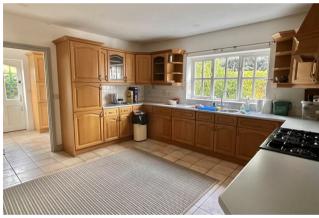

## **ACCOMMODATION**

A spacious hallway with doors off to all rooms. Access to a large fully boarded loft space with pull down ladder and light, which would suitable for a games or hobby room. The kitchen is fitted with a range of wall and base units with worktops over. Inset sink and drainer with window overlooking garden. Range cooker and integrated dishwasher. Door to utility room with fitted wall and base units with worktop over, inset sink and drainer with further window overlooking rear garden. Personnel door to the side. Space for washing machine. The dining room offers window to front aspect.