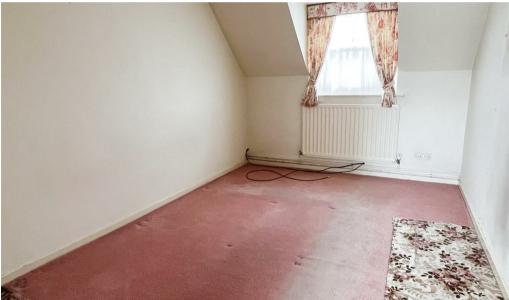

## **ACCOMMODATION**

Accessed via an external staircase. Door opens into a spacious hallway with window. Access to an airing cupboard housing water tank and access to another useful storage cupboard. Access to loft hatch which is boarded with power and light. Door leading through to L 'shaped' living-dining room with three windows to front and side aspect. Wall mounted radiators. The kitchen is fitted with a range of wall and base units with worktop over. Inset stainless steel sink and drainer with window overlooking side aspect. Fridge freezer and space for washing machine. Integrated Neff oven and induction hob. Wall mounted radiator. Along the hallway into bedroom one with dual aspect windows and wall mounted radiators. Bedroom two has a window to the side aspect and wall mounted radiator. The bathroom is fitted with a bath with mixer taps and shower fitted above. Low level wc and wash hand basin with vanity unit. Shaver point. Wall mounted radiator and obscure window.