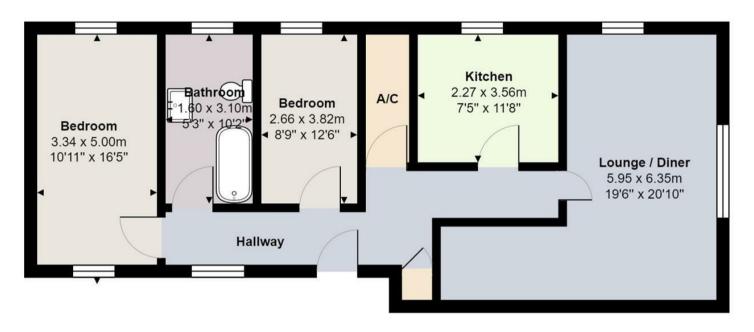

## **ACCOMMODATION**

Accessed via an external staircase. Door opens into a spacious hallway with window. Access to an airing cupboard housing water tank and access to another useful storage cupboard. Access to loft hatch which is boarded with power and light. Door leading through to L 'shaped' living-dining room with three windows to front and side aspect. Wall mounted radiators. The kitchen is fitted with a range of wall and base units with worktop over. Inset stainless steel sink and drainer with window overlooking side aspect. Fridge freezer and space for washing machine. Integrated Neff oven and induction hob. Wall mounted radiator. Along the hallway into bedroom one with dual aspect windows and wall mounted radiators. Bedroom two has a window to the side aspect and wall mounted radiator. The bathroom is fitted with a bath with mixer taps and shower fitted above. Low level wc and wash hand basin with vanity unit. Shaver point. Wall mounted radiator and obscure window.

CURRENT ENERGY PERFORMANCE CERTIFICATE RATING E. A full copy of the EPC is available at the office if required.

VIEWING: By Prior Appointment with the selling agent.

£120,000

Flat 3 Warwick House

Total Area: 56.5 m<sup>2</sup> ... 608 ft<sup>2</sup>