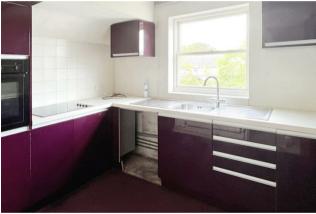

## **ACCOMMODATION**

Accessed via an external staircase. Door opens into a spacious hallway with window. Access to an airing cupboard housing water tank and access to another useful storage cupboard. Access to loft hatch which is boarded with power and light. Door leading through to L 'shaped' living-dining room with three windows to front and side aspect. Wall mounted radiators. The kitchen is fitted with a range of wall and base units with worktop over. Inset stainless steel sink and drainer with window overlooking side aspect. Fridge freezer and space for washing machine. Integrated Neff oven and induction hob. Wall mounted radiator. Along the hallway into bedroom one with dual aspect windows and wall mounted radiators. Bedroom two has a window to the side aspect and wall mounted radiator. The bathroom is fitted with a bath with mixer taps and shower fitted above. Low level wc and wash hand basin with vanity unit. Shaver point. Wall mounted radiator and obscure window.