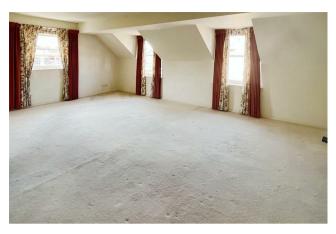

## **ACCOMMODATION**

Accessed via an external staircase. Door opens into a spacious hallway with window. Access to an airing cupboard housing water tank and access to another useful storage cupboard. Access to loft hatch which is boarded with power and light. Door leading through to L 'shaped' living-dining room with three windows to front and side aspect. Wall mounted radiators. The kitchen is fitted with a range of wall and base units with worktop over. Inset stainless steel sink and drainer with window overlooking side aspect. Fridge freezer and space for washing machine. Integrated Neff oven and induction hob. Wall mounted radiator. Along the hallway into bedroom one with dual aspect windows and wall mounted radiators. Bedroom two has a window to the side aspect and wall mounted radiator. The bathroom is fitted with a bath with mixer taps and shower fitted above. Low level wc and wash hand basin with vanity unit. Shaver point. Wall mounted radiator and obscure window.