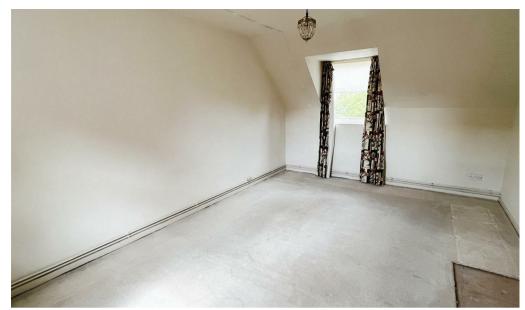

## **ACCOMMODATION**

Accessed via an external staircase. Door opens into a spacious hallway with window. Access to an airing cupboard housing water tank and access to another useful storage cupboard. Access to loft hatch which is boarded with power and light. Door leading through to L 'shaped' living-dining room with three windows to front and side aspect. Wall mounted radiators. The kitchen is fitted with a range of wall and base units with worktop over. Inset stainless steel sink and drainer with window overlooking side aspect. Fridge freezer and space for washing machine. Integrated Neff oven and induction hob. Wall mounted radiator. Along the hallway into bedroom one with dual aspect windows and wall mounted radiators. Bedroom two has a window to the side aspect and wall mounted radiator. The bathroom is fitted with a bath with mixer taps and shower fitted above. Low level wc and wash hand basin with vanity unit. Shaver point. Wall mounted radiator and obscure window.