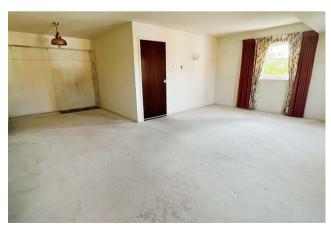

## **ACCOMMODATION**

Accessed via an external staircase. Door opens into a spacious hallway with window. Access to an airing cupboard housing water tank and access to another useful storage cupboard. Access to loft hatch which is boarded with power and light. Door leading through to L 'shaped' living-dining room with three windows to front and side aspect. Wall mounted radiators. The kitchen is fitted with a range of wall and base units with worktop over. Inset stainless steel sink and drainer with window overlooking side aspect. Fridge freezer and space for washing machine. Integrated Neff oven and induction hob. Wall mounted radiator. Along the hallway into bedroom one with dual aspect windows and wall mounted radiators. Bedroom two has a window to the side aspect and wall mounted radiator. The bathroom is fitted with a bath with mixer taps and shower fitted above. Low level wc and wash hand basin with vanity unit. Shaver point. Wall mounted radiator and obscure window.