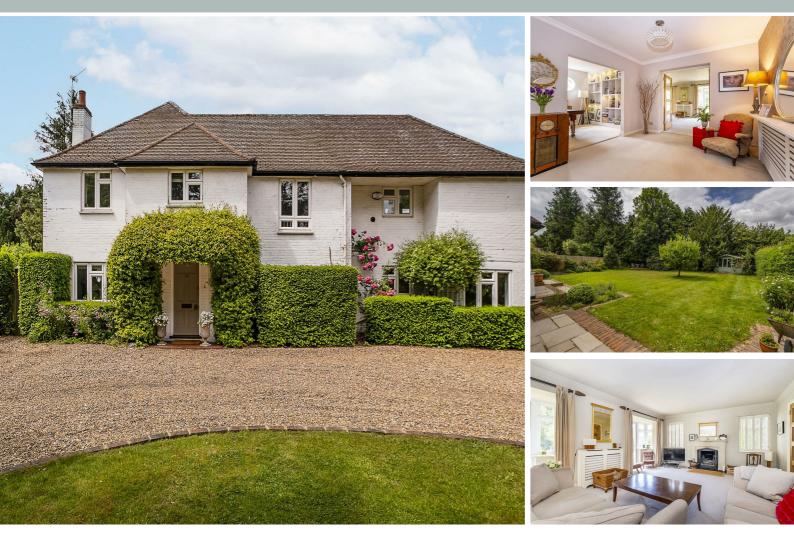

### Angel Road Thames Ditton, KT7 0AU

## Guide Price £2,000,000

Set back from the road on a broad 0.25 acre plot, accessed via a sweeping carriage driveway is Pippins, a splendid detached family home near Giggs Hill cricket green in Thames Ditton. The well-designed layout is perfect for entertaining inside and out, with an inviting large open hallway off which opens the dining room, WC, kitchen and rear reception. Upstairs are 5 good sized bedrooms, 2 benefitting ensuite shower rooms and also a family bathroom. Double French doors lead to patio and a maturely planted secluded garden with summer house. Loved for 25 years, this property offers opportunity to extend STPP and is in a quiet location just a short walk to Hinchley Wood secondary school, train links to London, local pub and village centre.

- Detached family home
- Carriage driveway for multiple cars
- Secluded private garden
- Arranged over only two floors

- Convenient location
- Near Hinchley Wood School
- Scope to extend STPP
- Close to Giggs Hill cricket green