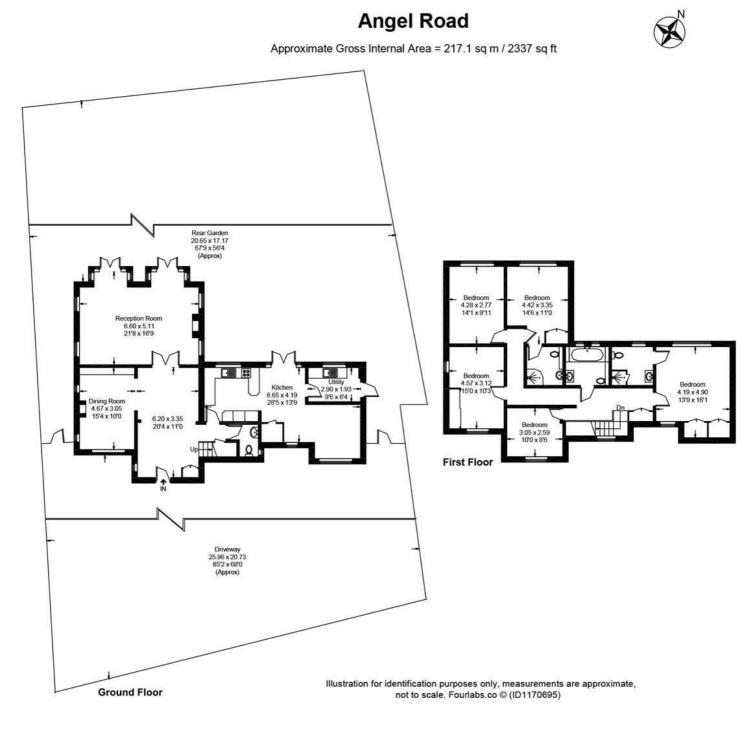

## Guide Price £2,000,000

Set back from the road on a broad 0.25 acre plot, accessed via a sweeping carriage driveway is Pippins, a splendid detached family home near Giggs Hill cricket green in Thames Ditton. The well-designed layout is perfect for entertaining inside and out, with an inviting large open hallway off which opens the dining room, WC, kitchen and rear reception. Upstairs are 5 good sized bedrooms, 2 benefitting ensuite shower rooms and also a family bathroom. Double French doors lead to patio and a maturely planted secluded garden with summer house. Loved for 25 years, this property offers opportunity to extend STPP and is in a quiet location just a short walk to Hinchley Wood secondary school, train links to London, local pub and village centre.

- Detached family home
- Carriage driveway for multiple cars
- Secluded private garden
- Arranged over only two floors

- Convenient location
- Near Hinchley Wood School
- Scope to extend STPP
- Close to Giggs Hill cricket green