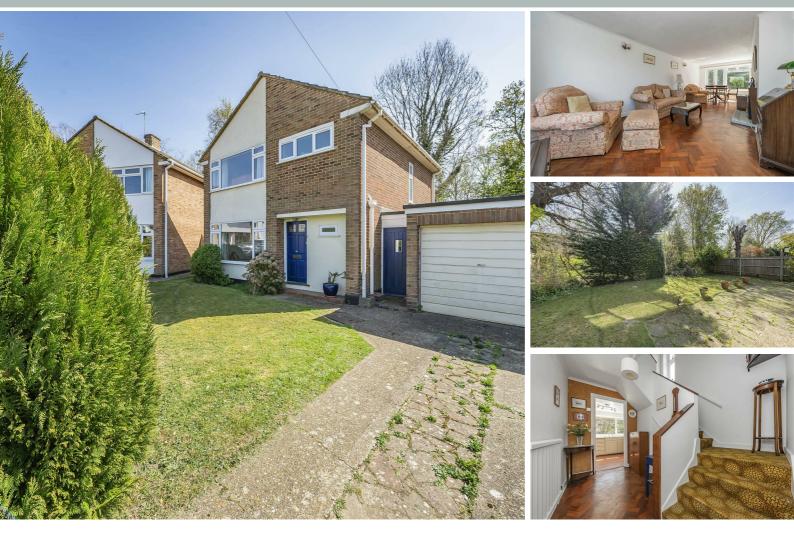

## Thorkhill Gardens Thames Ditton, KT7 0UP

A modern detached 3 bedroom family home in a popular cul de sac in Thames Ditton, with scope for improvement and extension, subject to the relevant consents. The ground floor comprises a welcoming hallway off-which is the guest WC, a double length living/dining room, which retains beautiful original wood-block flooring, and a good-sized

kitchen. Upstairs are three well-proportioned bedrooms and the family bathroom. With a pretty south east-facing garden, off-street parking and a separate garage, this house is offered to the market with no onward chain.

- Modern detached family house
- Off-street parking and garage
- Potential to modernise/extend STPP
- No onward chain

- Cul de sac location
- 3 good bedrooms
- Original wood block floor

Guide Price £750,000