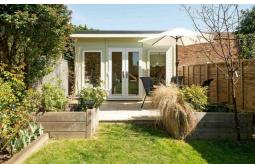

## **Angel Road**

Thames Ditton, KT7 0BA

A well presented first floor 2 bedroom maisonette with private front and rear gardens. Featuring a light and bright lounge with dining area, modern fitted kitchen and family bathroom. The large landing cleverly accommodates an office space. Storage is no problem with cupboards to hallway and the benefit of large part-boarded loft space. Downstairs is a handy utility cupboard and in the beautiful 60ft garden is a fantastic insulated summer house with power and hard wired internet - currently utilised as an office. Great location, close to schools and short walk to the village centre, Giggs Hill cricket green and local amenities. NO ONWARD CHAIN.

- First floor 2 bedroom maisonette
- Good decorative order
- Insulated garden room with power
- Downstairs utility cupboard
- No onward chain

- Modern fitted kitchen & bathroom
- Double glazed thoughout
- 60ft garden
- Large landing suitable as desking area
- Close to village and good schools