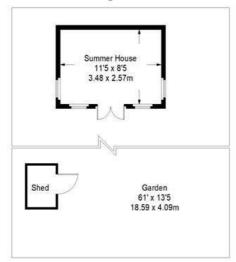

## **Angel Road**

Thames Ditton, KT7 0BA

A well presented first floor 2 bedroom maisonette with private front and rear gardens. Featuring a light and bright lounge with dining area, modern fitted kitchen and family bathroom. The large landing cleverly accommodates an office space. Storage is no problem with cupboards to hallway and the benefit of large part-boarded loft space. Downstairs is a handy utility cupboard and in the beautiful 60ft garden is a fantastic insulated summer house with power and hard wired internet - currently utilised as an office. Great location, close to schools and short walk to the village centre, Giggs Hill cricket green and local amenities. NO ONWARD CHAIN.

- First floor 2 bedroom maisonette
- Good decorative order
- Insulated garden room with power
- Downstairs utility cupboard
- No onward chain

- Modern fitted kitchen & bathroom
- Double glazed thoughout
- 60ft garden
- Large landing suitable as desking area
- Close to village and good schools