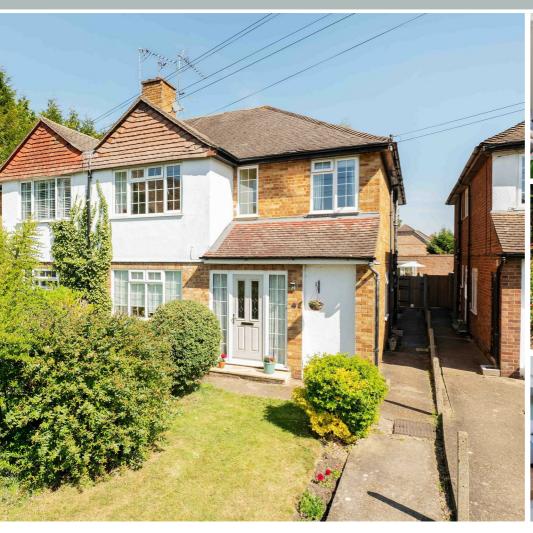

## **Angel Road**

Thames Ditton, KT7 0BA

A well presented first floor 2 bedroom maisonette with private front and rear gardens. Featuring a light and bright lounge with dining area, modern fitted kitchen and family bathroom. The large landing cleverly accommodates an office space. Storage is no problem with cupboards to hallway and the benefit of large part-boarded loft space. Downstairs is a handy utility cupboard and in the beautiful 60ft garden is a fantastic insulated summer house with power and hard wired internet - currently utilised as an office. Great location, close to schools and short walk to the village centre, Giggs Hill cricket green and local amenities. NO ONWARD CHAIN.