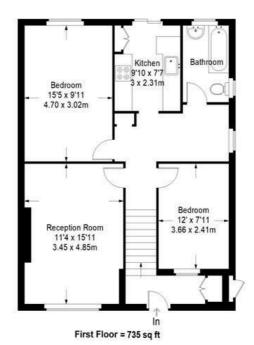

## **Angel Road**

Approximate Gross Internal Area FIRST FLOOR = 735 sq ft / 68.28 sq m Total = 735 sq ft / 68.28 sq m

This plan is for layout guidance only. Not drawn to scale unless stated. Windows and door openings are approximate. Whilst every care is taken in the preparation of this plan, please check all dimensions shapes and compass bearings before making any decisions reliant upon them. (ID357409)