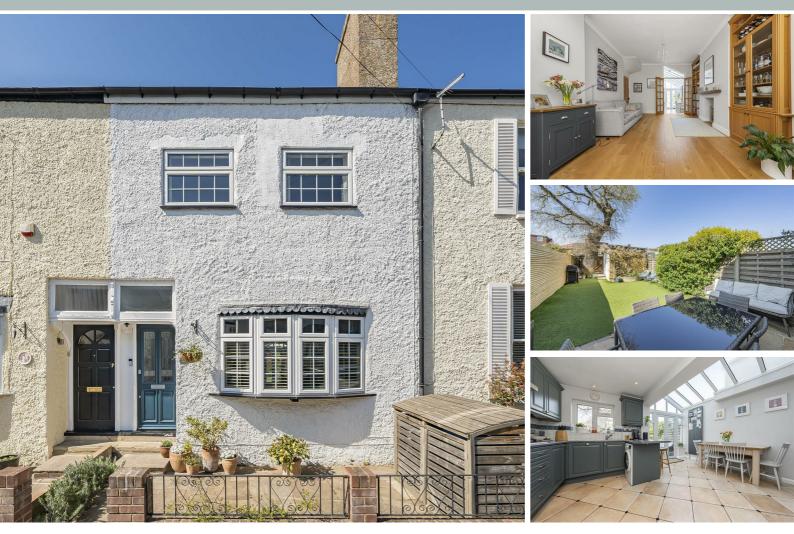

# Queens Road Thames Ditton, KT7 0QY

£949,950

A beautifully presented, 3 double bedroom period home in a highly desirable river road in Thames Ditton. The ground floor comprises an open plan double reception room, opening to a vaulted sunroom and kitchen, with newly fitted appliances. From here you step into a secluded west-facing garden with rear access and brick-built garage. With two double bedrooms and a family bathroom on the first floor and a further master bedroom with Juliette balcony and ensuite shower on the second floor. Well-proportioned and decorated in keeping with the period, this property has an abundance of light, character and striking high ceilings. Just a short walk to both Hampton Court and Thames Ditton train stations, excellent schools and local amenities.

- Peaceful river road location
- Recently redecorated throughout
- Brick-built garage
- Excellent proportions across c.1500ft2
- Beautiful high ceilings
- West-facing garden
- Rear access
- Close to local amenities, schools, train links