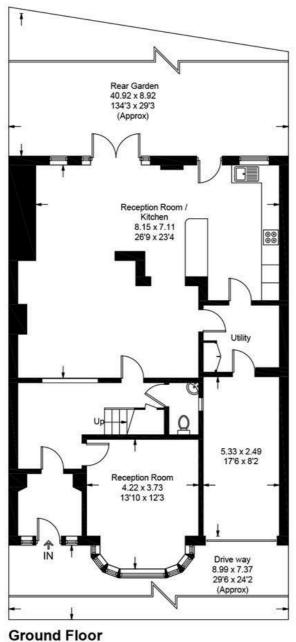

## **Thistledene**

Approximate Gross Internal Area = 163.3 sq m / 1758 sq ft

First Floor

Illustration for identification purposes only, measurements are approximate, not to scale. Fourlabs.co © (ID1184159)