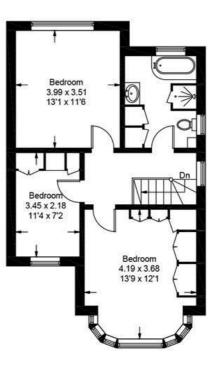

## **Thistledene**

Approximate Gross Internal Area = 163.3 sq m / 1758 sq ft

First Floor

Illustration for identification purposes only, measurements are approximate, not to scale. Fourlabs.co © (ID1184159)