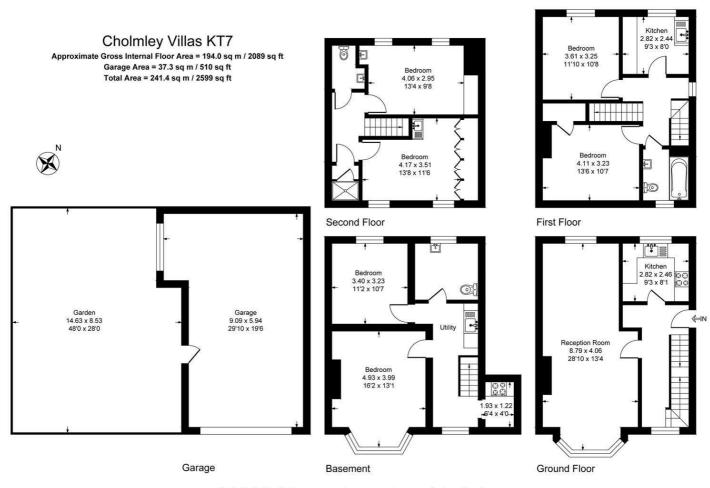

## Portsmouth Road

Thames Ditton, KT7 0XU

£950,000

A substantial end-terrace Edwardian townhouse with huge potential - offering a wealth of character and opportunity for those looking to put their own stamp on a home. Arranged over four floors, the property comprises 6 bedrooms and 3 bathrooms. Set in a central location, between Surbiton and Thames Ditton stations, this property offers tremendous scope for refurbishment (STPP) and benefits hard standing to front, a triple detached garage, good sized garden and no onward chain.

- Substantial project
- 6 bedrooms, 3 bathrooms
- Beautiful Feature Fireplace
- Detached triple garage
- Convenient transport links bus and trains
- End terrace Edwardian townhouse
- Arranged over 4 floors
- Hard standing to front
- Close to local amenities and schools

Illustration for identification purposes only, measurements are approximate, not to scale. Produced By Esjay Property Marketing