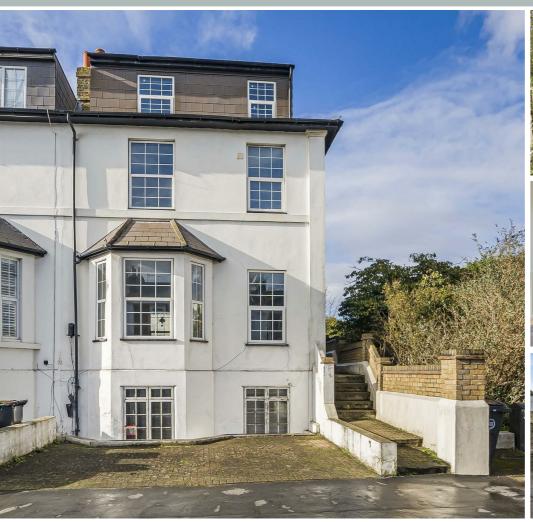

## Portsmouth Road

Thames Ditton, KT7 0XU

£950,000

A substantial end-terrace Edwardian townhouse with huge potential - offering a wealth of character and opportunity for those looking to put their own stamp on a home. Arranged over four floors, the property comprises 6 bedrooms and 3 bathrooms. Set in a central location, between Surbiton and Thames Ditton stations, this property offers tremendous scope for refurbishment (STPP) and benefits hard standing to front, a triple detached garage, good sized garden and no onward chain.

- Substantial project
- 6 bedrooms, 3 bathrooms
- Beautiful Feature Fireplace
- Detached triple garage
- Convenient transport links bus and trains
- End terrace Edwardian townhouse
- Arranged over 4 floors
- Hard standing to front
- Close to local amenities and schools