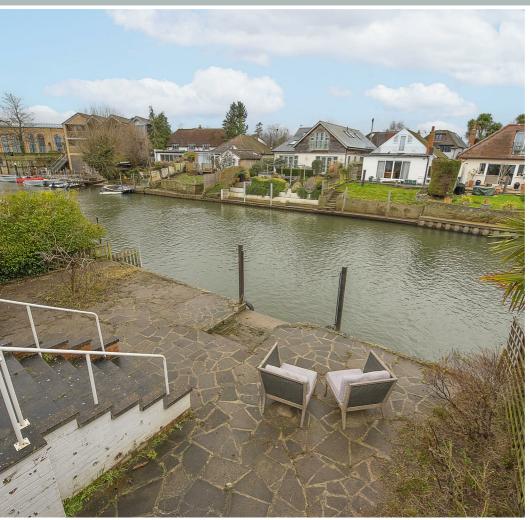

## The Island

Thames Ditton, KT7 0SQ

Guide Price £675,000

Redevelopment opportunity! Stillwaters is a detached timber and brick-built bungalow situated in an enviable river location on Thames Ditton Island. Currently a 2 bedroom, 1 bathroom property sitting on a 40ft wide plot and offering incredible potential - with a generous front garden and expanse of patio to riverside with private mooring. A large reception room dominates the heart of the current house with windows and French doors showcasing views of the Thames. No onward chain.

Material Info: Brick, wood & tiles. Water / Electricity / Sewerage: Mains. Heating: Gas Mains. Broadband: None currently. Mobile coverage: Indoor: varied Outdoor: likely.

- 40ft plot on Thames Ditton Island
- Excellent development opportunity
- 2 bedrooms, 1 bathroom
- Private mooring

- SW facing riverside location
- No onward chain
- Large reception room with views to river
- Prime Thames Ditton location

The Island
Approximate Gross Internal Area = 73.7 sq m / 793 sq ft

Illustration for identification purposes only, measurements are approximate, not to scale. Fourlabs.co ℚ (ID1162478)