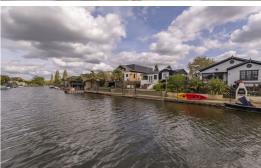

## The Island

Thames Ditton, KT7 0SQ

Guide Price £675,000

Redevelopment opportunity! Stillwaters is a detached timber and brick-built bungalow situated in an enviable river location on Thames Ditton Island. Currently a 2 bedroom, 1 bathroom property sitting on a 40ft wide plot and offering incredible potential - with a generous front garden and expanse of patio to riverside with private mooring. A large reception room dominates the heart of the current house with windows and French doors showcasing views of the Thames. No onward chain.

- SW facing riverside location
- No onward chain
- Large reception room with views to river
- Prime Thames Ditton location

The Island
Approximate Gross Internal Area = 73.7 sq m / 793 sq ft

Illustration for identification purposes only, measurements are approximate, not to scale. Fourlabs.co ℚ (ID1162478)