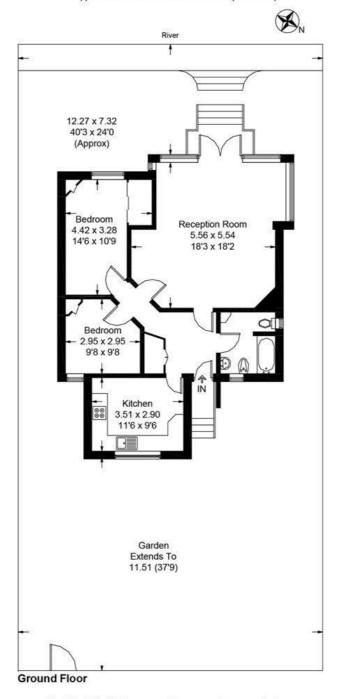

- SW facing riverside location
- No onward chain
- Large reception room with views to river
- Prime Thames Ditton location

The Island
Approximate Gross Internal Area = 73.7 sq m / 793 sq ft

Illustration for identification purposes only, measurements are approximate, not to scale. Fourlabs.co ℚ (ID1162478)