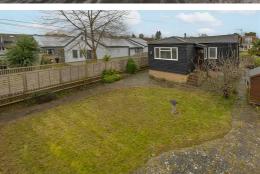

## The Island

Thames Ditton, KT7 0SQ

Guide Price £675,000

Redevelopment opportunity! Stillwaters is a detached timber and brick-built bungalow situated in an enviable river location on Thames Ditton Island. Currently a 2 bedroom, 1 bathroom property sitting on a 40ft wide plot and offering incredible potential - with a generous front garden and expanse of patio to riverside with private mooring. A large reception room dominates the heart of the current house with windows and French doors showcasing views of the Thames. No onward chain.

Material Info: Brick, wood & tiles. Water / Electricity / Sewerage: Mains. Heating: Gas Mains. Broadband: None currently. Mobile coverage: Indoor: varied Outdoor: likely.

- 40ft plot on Thames Ditton Island
- Excellent development opportunity
- 2 bedrooms, 1 bathroom
- Private mooring