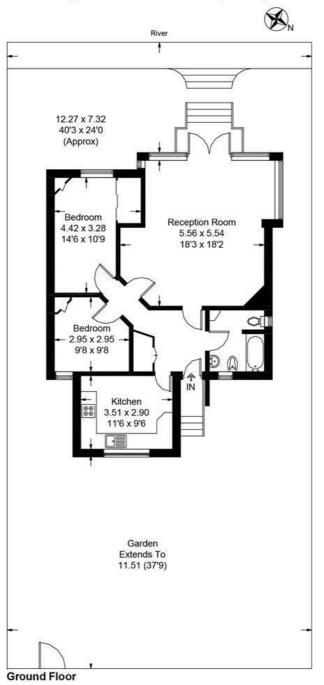

## The Island

Approximate Gross Internal Area = 73.7 sq m / 793 sq ft

Illustration for identification purposes only, measurements are approximate, not to scale. Fourlabs.co © (ID1162478)