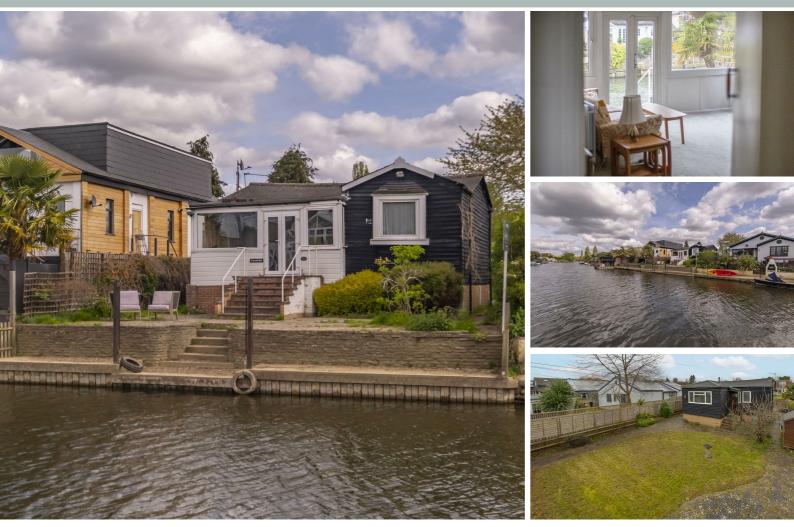

# The Island Thames Ditton, KT7 0SQ

Guide Price £675,000

Stillwaters is a detached wood and brick-built bungalow situated in an enviable river location on Thames Ditton Island. This 2 bedroom, 1 bathroom property sits on a 40ft wide plot and offers substantial scope for development/modernisation - with a generous front garden and expanse of patio to riverside with private mooring. A large reception room dominates the heart of this house with windows and French doors showcasing views of the Thames. No onward chain.

Material Info: Brick, wood & tiles. Water / Electricity / Sewerage: Mains. Heating: Gas Mains. Broadband: None currently. Mobile coverage: Indoor: varied Outdoor: likely.

- 40ft plot on Thames Ditton Island
- Excellent development opportunity
- 2 bedrooms, 1 bathroom
- Private mooring

- SW facing riverside location
- No onward chain
- Large reception room with views to river
- Prime Thames Ditton location