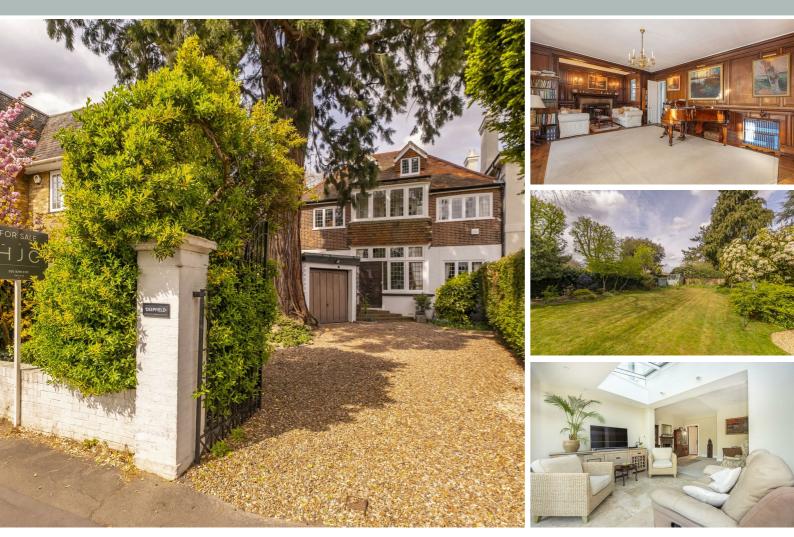

## **Giggs Hill Road** Thames Ditton, KT7 0BT

## Guide Price £1,899,950

Located in Thames Ditton, a chocolate box village 30 minutes from London Waterloo by train, is Deepfield. Aptly named to suit its setting overlooking Giggs Hill cricket green, this 6 bedroom home is set back, with its own driveway behind wrought iron gates and reaches almost 3000sqft. With a blend of stunning original architectural features and contemporary additions, the ground floor comprises a breath-taking entrance and reception room with original oak panelling, flooring and a grand stone fireplace. At the rear of the ground floor is a modern kitchen/dining room, with a separate utility, and further living area overlooking a broad garden, circa 100ft long. The first floor boasts a large welcoming landing off which is the master bedroom with ensuite bathroom and views over the green, 3 further bedrooms and a family bathroom. The top floor has been converted to accommodate two further bedrooms, a further shower room and a kitchenette area, perfect for a live-in au pair. The property also benefits from extensive eaves storage and a garage. A rarely available combination of size, character and position, close to excellent primary and secondary schools as well as Thames Ditton village and station. This 'one of a kind' family house is not to be missed.

- Standout position overlooking Giggs Hill Green
- 6 bedroom family home
- Gated off-street parking and garage
- Close to Hinchley Wood school

- Spectacular oak-panelled drawing room
- 100ft approx rear garden, not overlooked
- Rare character
- First time to market in 40 years