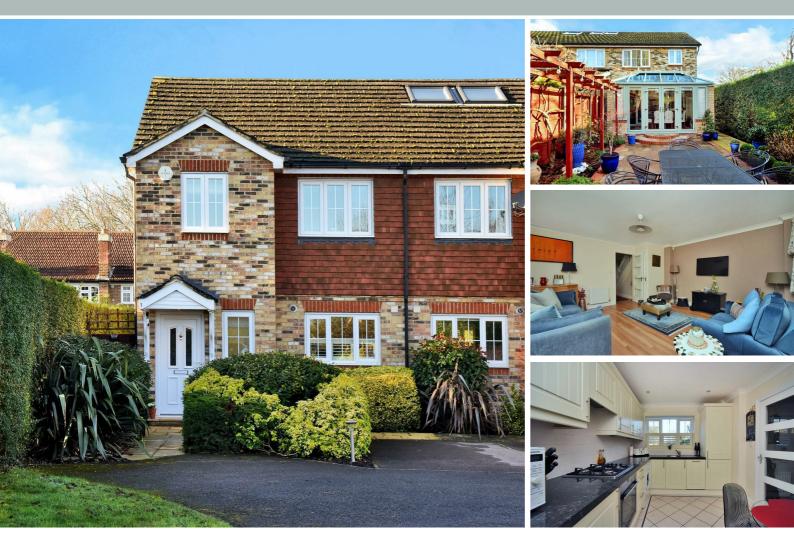

# Mount Holme Thames Ditton, KT7 0UB

A beautifully presented modern end terrace house, located in a quiet private close off Thorkhill Road. The property features a shaker style kitchen/dining room, good sized living room opening onto a lovely west-facing garden via conservatory. Upstairs features a master suite with walk-in wardrobe and ensuite shower room, two further bedrooms and a family bathroom. This property also benefits from scope to extend into the loft STPP and two dedicated parking spaces. Just a stones throw from Long Ditton recreation ground and local shops. Situated 1.1miles to Surbiton station and 1mile to Thames Ditton station. NO ONWARD CHAIN.

- Close proximity to local recreation ground
- End of terrace with side access
- Master suite with walk-in wardrobe and shower
- Scope to extend into loft STPP

- Allocated parking spaces for 2 vehicles
- Easy access to Surbiton & Thames Ditton stations

Guide Price £800,000

- West-facing secluded garden
- Located on a private close

No onward chain