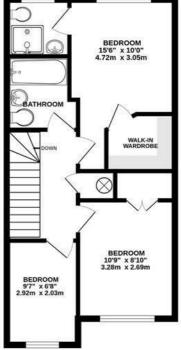

rbiton station and 1mile to Thames Ditton station. NO ONWARD CHAIN.

- Close proximity to local recreation ground
- End of terrace with side access
- Master suite with walk-in wardrobe and shower
- Scope to extend into loft STPP

- Allocated parking spaces for 2 vehicles
- Easy access to Surbiton & Thames Ditton stations

Guide Price £800,000

- West-facing secluded garden
- Located on a private close

No onward chain

## **Floor Plan**



#### GROUND FLOOR

### MOUNT HOLME, THAMES DITTON INTERNAL FLOOR AREA (APPROX.) 1086 sq ft/ 100.0 sq m

Whilst every attempt has been made to ensure the accuracy of this floor plan, measurement of doors, windows, rooms and any other items are approximate and no responsibility is taken for any error, omission or mis-statement. Made with Metropix © 2025.



FIRST FLOOR

# **Energy Efficiency Graph**



These particulars, whilst believed to be accurate are set out as a general outline only for guidance and do not constitute any part of an offer or contract. Intending purchasers should not rely on them as statements of representation of fact, but must satisfy themselves by inspection or otherwise as to their accuracy. No person in this firms employment has the authority to make or give any representation or warranty in respect of the property.