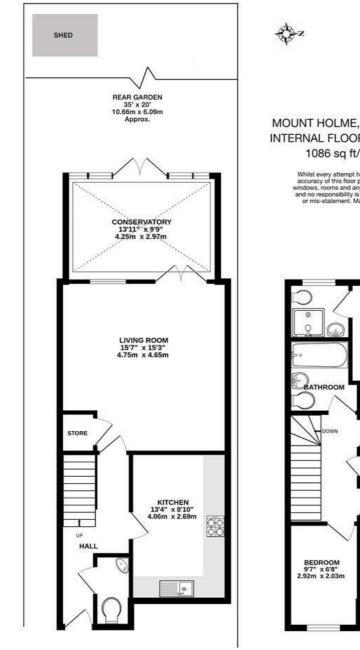

## **Floor Plan**

#### GROUND FLOOR

### MOUNT HOLME, THAMES DITTON INTERNAL FLOOR AREA (APPROX.) 1086 sq ft/ 100.0 sq m

Whilst every attempt has been made to ensure the accuracy of this floor plan, measurement of doors, windows, rooms and any other items are approximate and no responsibility is taken for any error, omission or mis-statement. Made with Metropix © 2025.